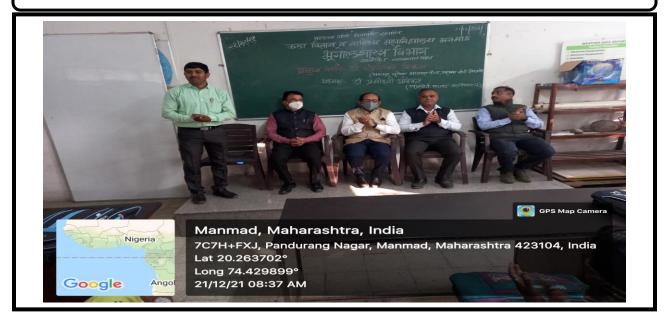

## Program: Guest Lecture Series -Dr. C. M. Nikam

Date & Time: 21-12-2021, Tuesday

Time:10.00 am to 12.00pm

## PHOTOS

#### Introduction Speech by Dr.G.M.Gangurde