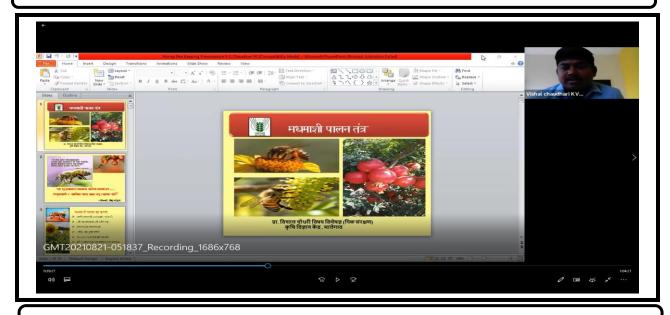

### PHOTOGRAPHS WITH ATTENDANCE

**Program:** National Honey Bee Day

Date & Time: 21-08-2021, Saturday Time: 10.00 am to 12.00pm

### Chief guest Speech by Shree. Vishal Chaudhari

Chairperson Speech by Principal Dr. A.V. Patil