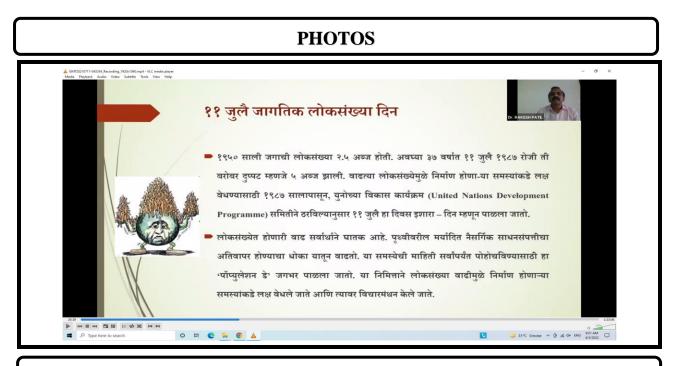

## DEPARTMENT OF GEOGRAPHY WORLD POPULATION DAY 11.07.2021

Website - www.mgvmanmadsr.kbhgroup.inEmail-manmad\_college@rediffmail.comPhone - 02591 - 222342, 226650Fax - 02591 - 222342

#### **Program:** World Population Day

Date & Time: 11-07-2021, Sunday

Time:10.00 am to 12.00pm

#### Chief guest Speech by Dr. R. V. Patil

#### Chairperson Speech by Dr. A.V. Patil