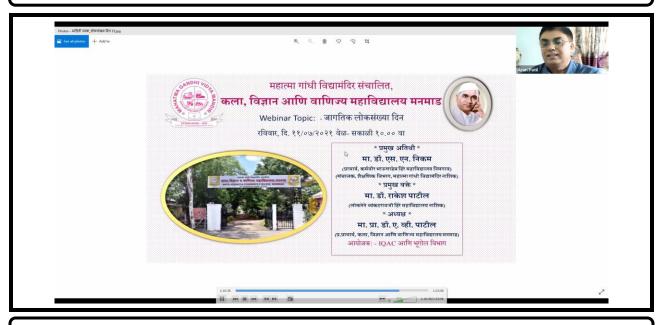

#### **News of Daily News Paper**

# मनमाड महाविद्यालयात लोकसंख्या दिन

मनमाड: महात्मा गांधी विद्यामंदिर संचलित कला, विज्ञान आणि वाणिज्य महाविद्यालयात जागतिक लोकसंख्या दिन (दि. ११) कार्यक्रमाचे ऑनलाइन आयोजन करण्यात आले होते. अध्यक्षस्थानी प्राचार्य डॉ. ए. व्ही. पार्टील होते. कार्यक्रमाचे उद्घाटन संस्थेच्या शिक्षण विभागाचे संचालक व निमगाव येथील केबीएच महाविद्यालयाचे प्राचार्य डॉ. सुभाष निकम यांती केले. याप्रसंगी डॉ. राकेश पाटील यांनी, लोकसंख्या भाणि आर्थिक विकास या विषयावर मार्गदर्शन केले. लोकचा उपक्रमशोलता, लोक गुणवत्ता ,अधिक साक्षर, विश्वात्मक भाव अशा विविध मुद्यांवर विस्तृत माहिती देऊन, तंत्रज्ञान वाढले म्हणजे नवीन रोजगार उपलच्य होतील, लोकसंख्या अशीच वाढत राहिली तर रहाणीमान, सामाजिक संतुलन बिघडेल, दळणवळणावर परिणाम होऊन दारित्रयात वाढ होईल व त्याचा दरडोई उत्पन्नावर परिणाम होईल, असे मत त्यांनी व्यक्त केले.