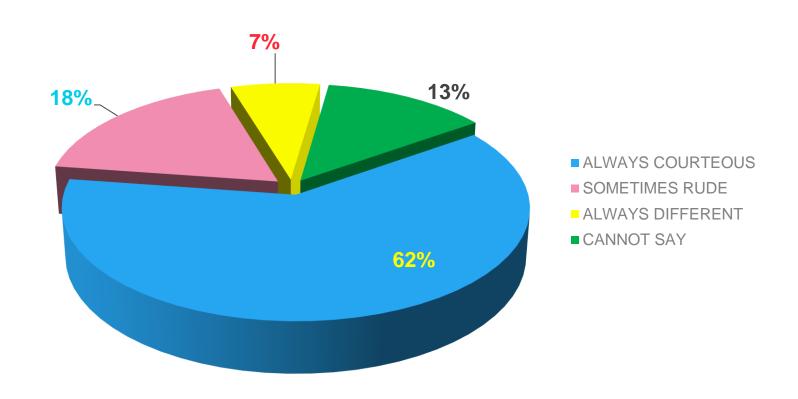

#### HOW DO YOU FIND THE INSTITUTION'S ADMINISTRATION?

HOW DO YOU RATE THE STUDENTS TEACHER RELATIONSHIP IN YOUR DEPARTMENT

HOW DO YOU RATE THE STUDENTS TEACHER RELATIONSHIP IN YOUR INSTITUION AS A WHOLE