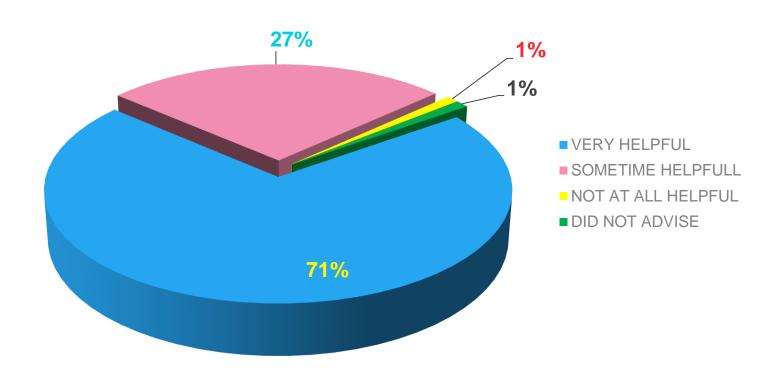

TITUTION'S ADMINISTRATION?



HOW DO YOU RATE THE STUDENTS TEACHER RELATIONSHIP IN YOUR DEPARTMENT



HOW DO YOU RATE THE STUDENTS TEACHER RELATIONSHIP IN YOUR INSTITUION AS A WHOLE



WHEN YOU MEET STUDENTS WHO HAVE TAKEN A SIMILAR PROGRAMME
AT OTHER INSTITUTIONA HOW DO YOU FEEL?



Did the college have provision to take care of students grievances



Where you Provided with training in use of computer



#### WHERE YOU ABLE TO GET THE PRESCRIBED MATERIALS



WHERE THE LABORATORIES/STUDIOS/WORKSHOPS ADEQUATELY AND PROPERLY MAINTAINED



#### WHAT IS THE LEVEL OF PRAEPERATION OF LECTURES



#### HOW WELL WAS THE TEACHER ABLE TO COMMUNICATE



#### HOW MUCH OF THE SYLLABUS WAS COVERED IN THE CLASS



#### HOW WOULD YOU RATE YOUR TEACHER TO BE



#### HOW HLPFUL WAS THE TEACHER IN ADVISING



#### THE TEACHER'S APPROACH CAN BEST BE DESCRBED AS ?



#### WHAT IS YOUR OPINION ABOUT THE LIBRARY MATERIAL AND FACILITIES FOR THE COURSE



#### AFTER LEAVING HOW WILL YOU TALK ABOUT YOUR INSTITUTION



HOW DO YOU FIND THE INSTITUTION'S ADMINISTRATIVE STAFFS?



#### WERE YOUR ASSIGNMENT DISSCUSSED WITH YOU?



#### INTEARNAL ASSESMENT WAS ?



#### THE INTEARNAL EVALUATION SYSTEM AS IT EXIST



AT THE END OF THE PROGRAAME OF STUDY , YOU EMERGED



#### AFTER LEAVING THE DEPARTMENT HOW WILL YOU TALK ABOUT IT