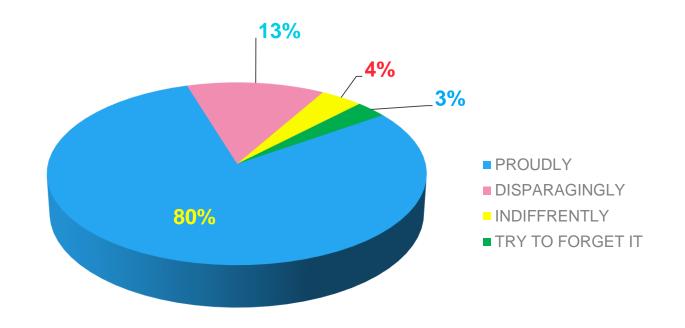

#### AFTER LEAVING HOW WILL YOU TALK ABOUT YOUR INSTITUTION

HOW DO YOU FIND THE INSTITUTION'S ADMINISTRATIVE STAFFS?