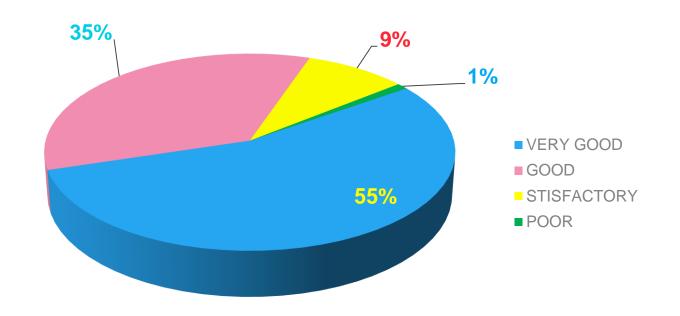

# MAHATMA GANDHI VIDYAMANDIR'S ARTS, SCIECNE AND COMMERCE COLLEGE, MANMAD

Analysis Report of
Students Satisfaction Survey
(2019-20)

Response's Link

https://drive.google.com/file/d/1vRHDMVm2539C2E-SUAgenIC1W-fHo6qM/view?usp=sharing

Before Undertaking the Programm did you get a prospectus



Dis it contain the following details?



Dis it contain the following details?





#### Financial aid available



## Counseling and Health services



WHAT WAS THE ATTITUDE OF TEACHERS TOWARDS EXTRA -CURRICULAR ACTIVITIES



DID YOU PARTICIPATE IN ANY OF EXTRA CURRICULAR ACTIVITIES OF THE DEPARTMENT/INSTITUTION



#### HOW DO YOU FIND THE INSTITUTION'S ADMINISTRATION?



HOW DO YOU RATE THE STUDENTS TEACHER RELATIONSHIP IN YOUR DEPARTMENT



HOW DO YOU RATE THE STUDENTS TEACHER RELATIONSHIP IN YOUR INSTITUION AS A WHOLE



WHEN YOU MEET STUDENTS WHO HAVE TAKEN A SIMILAR PROGRAMME
AT OTHER INSTITUTIONA HOW DO YOU FEEL?



Did the college have provision to take care of students grievances



Where you Provided with training in use of computer



#### WHERE YOU ABLE TO GET THE PRESCRIBED MATERIALS



WHERE THE LABORATORIES/STUDIOS/WORKSHOPS ADEQUATELY AND PROPERLY MAINTAINED



#### WHAT IS THE LEVEL OF PRAEPERATION OF LECTURES



#### HOW WELL WAS THE TEACHER ABLE TO COMMUNICATE



#### HOW MUCH OF THE SYLLABUS WAS COVERED IN THE CLASS



#### HOW WOULD YOU RATE YOUR TEACHER TO BE



#### HOW HLPFUL WAS THE TEACHER IN ADVISING



#### THE TEACHER'S APPROACH CAN BEST BE DESCRBED AS ?



#### WHAT IS YOUR OPINION ABOUT THE LIBRA