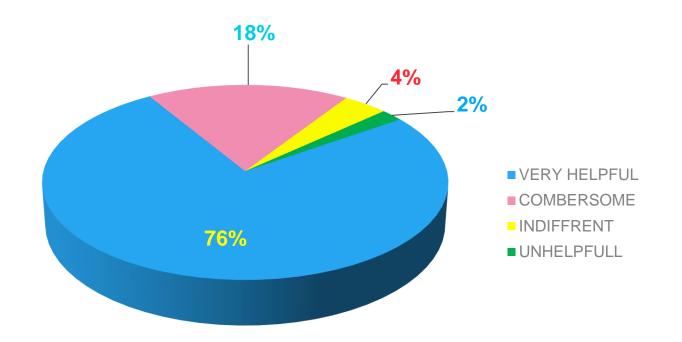

#### AFTER LEAVING HOW WILL YOU TALK ABOUT YOUR INSTITUTION

HOW DO YOU FIND THE INSTITUTION'S ADMINISTRATIVE STAFFS?