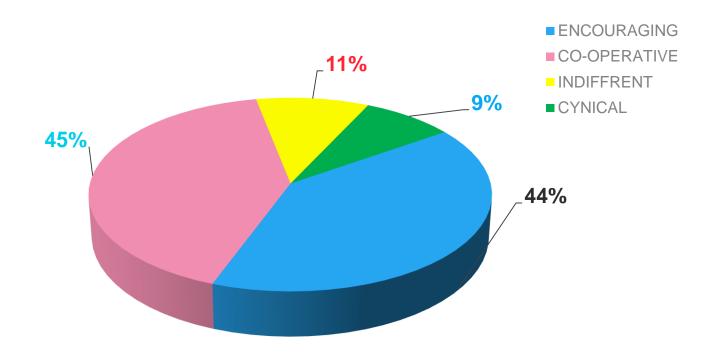

# MAHATMA GANDHI VIDYAMANDIR'S ARTS, SCIECNE AND COMMERCE COLLEGE, MANMAD

Analysis Report of
Students Satisfaction Survey
(2019-20)

Response's Link

https://drive.google.com/file/d/1vRHDMVm2539C2E-SUAgenIC1W-fHo6qM/view?usp=sharing

Before Undertaking the Programm did you get a prospectus



Dis it contain the following details?



Dis it contain the following details?





#### Financial aid available



## Counseling and Health services



WHAT WAS THE ATTITUDE OF TEACHERS TOWARDS EXTRA -CURRICULAR ACTIVITIES



DID YOU PARTICIPATE IN ANY OF EXTRA CURRICULAR ACTIVITIES OF THE DEPARTMENT/INSTITUTION



#### HOW DO YOU FIND THE INSTITUTION'S ADMINISTRATION?



HOW DO YOU RATE THE STUDENTS TEACHER RELATIONSHIP IN YOUR DEPARTMENT



HOW DO YOU RATE THE STUDENTS TEACHER RELATIONSHIP IN YOUR INSTITUION AS A WHOLE



WHEN YOU MEET STUDENTS WHO HAVE TAKEN A SIMILAR PROGRAMME
AT OTHER INSTITUTIONA HOW DO YOU FEEL?



Did the college have provision to take care of students grievances



Where you Provided with training in use of computer



#### WHERE YOU ABLE TO GET THE PRESCRIBED MATERIALS



WHERE THE LABORATORIES/STUDIOS/WORKSHOPS ADEQUATELY AND PROPERLY MAINTAINED



#### WHAT IS THE LEVEL OF PRAEPERATION OF LECTURES



#### HOW WELL WAS THE TEACHER ABLE TO COMMUNICATE



#### HOW MUCH OF THE SYLLABU