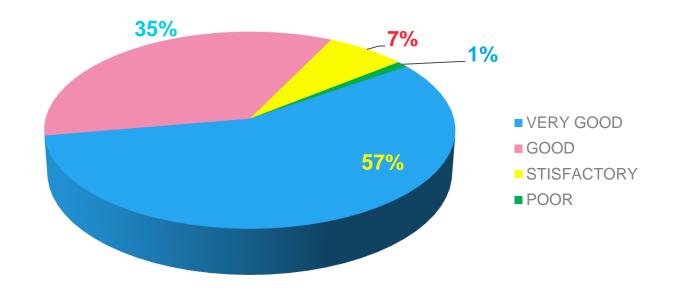

NDIR'S ARTS, SCIECNE AND COMMERCE COLLEGE, MANMAD

Analysis Report of
Students Satisfaction Survey
(2019-20)

Response's Link

https://drive.google.com/file/d/1vRHDMVm2539C2E-SUAgenIC1W-fHo6qM/view?usp=sharing

Before Undertaking the Programm did you get a prospectus



Dis it contain the following details?



Dis it contain the following details?





#### Financial aid available



## Counseling and Health services



WHAT WAS THE ATTITUDE OF TEACHERS TOWARDS EXTRA -CURRICULAR ACTIVITIES



DID YOU PARTICIPATE IN ANY OF EXTRA CURRICULAR ACTIVITIES OF THE DEPARTMENT/INSTITUTION



#### HOW DO YOU FIND THE INSTITUTION'S ADMINISTRATION?



HOW DO YOU RATE THE STUDENTS TEACHER RELATIONSHIP IN YOUR DEPARTMENT



HOW DO YOU RATE THE STUDENTS TEACHER RELATIONSHIP IN YOUR INSTITUION AS A WHOLE



WHEN YOU MEET STUDENTS WHO HAVE TAKEN A SIMILAR PROGRAMME
AT OTHER INSTITUTIONA HOW DO YOU FEEL?



Did the college have provision to take care of students grievances



Where you Provided with training in use of computer



#### WHERE YOU ABLE TO GET THE PRESCRIBED MATERIALS



WHERE THE LABORATORIES/STUDIOS/WORKSHOPS ADEQUATELY AND PROPERLY MAINTAINED



#### WHAT IS THE LEVEL OF PRAEPERATION OF LECTURES



#### HOW WELL WAS THE TEACHER ABLE TO COMMUNICATE



#### HOW MUCH OF THE SYLLABUS WAS COVERED IN THE CLASS



#### HOW WOULD YOU RATE YOUR TEACHER TO BE



#### HOW HLPFUL WAS THE TEACHER IN ADVISING



#### THE TEACHER'S APPROACH CAN BEST BE DESCRBED AS ?



#### WHAT IS YOUR OPINION ABOUT THE LIBRARY MATERIAL AND FACILITIES FOR THE COURSE



#### AFTER LEAVING HOW WILL YOU TALK A