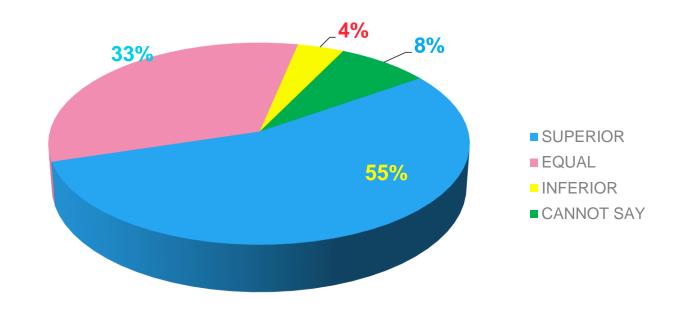

WHEN YOU MEET STUDENTS WHO HAVE TAKEN A SIMILAR PROGRAMME
AT OTHER INSTITUTIONA HOW DO YOU FEEL?

Did the college have provision to take care of students grievances

Where you Provided with training in use of computer