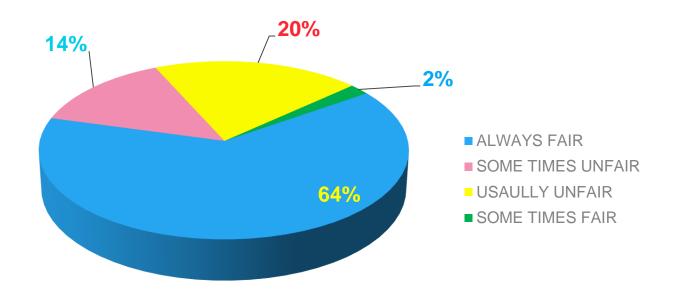

s



Where you Provided with training in use of computer



#### WHERE YOU ABLE TO GET THE PRESCRIBED MATERIALS



WHERE THE LABORATORIES/STUDIOS/WORKSHOPS ADEQUATELY AND PROPERLY MAINTAINED



#### WHAT IS THE LEVEL OF PRAEPERATION OF LECTURES



#### HOW WELL WAS THE TEACHER ABLE TO COMMUNICATE



#### HOW MUCH OF THE SYLLABUS WAS COVERED IN THE CLASS



#### HOW WOULD YOU RATE YOUR TEACHER TO BE



#### HOW HLPFUL WAS THE TEACHER IN ADVISING



#### THE TEACHER'S APPROACH CAN BEST BE DESCRBED AS ?



#### WHAT IS YOUR OPINION ABOUT THE LIBRARY MATERIAL AND FACILITIES FOR THE COURSE



#### AFTER LEAVING HOW WILL YOU TALK ABOUT YOUR INSTITUTION



HOW DO YOU FIND THE INSTITUTION'S ADMINISTRATIVE STAFFS?



#### WERE YOUR ASSIGNMENT DISSCUSSED WITH YOU?



#### INTEARNAL ASSESMENT WAS ?



#### THE INTEARNAL EVALUATION SYSTEM AS IT EXIST



AT THE END OF THE PROGRAAME OF STUDY , YOU EMERGED



#### AFTER LEAVING THE DEPARTMENT HOW WILL YOU TALK ABOUT IT