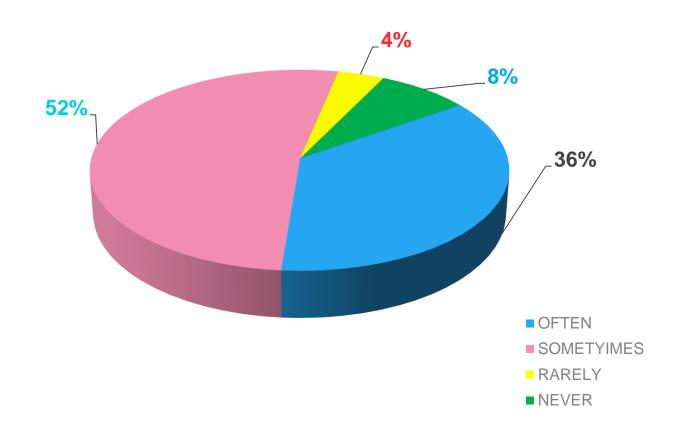

## Counseling and Health services

WHAT WAS THE ATTITUDE OF TEACHERS TOWARDS EXTRA -CURRICULAR ACTIVITIES

DID YOU PARTICIPATE IN ANY OF EXTRA CURRICULAR ACTIVITIES OF THE DEPARTMENT/INSTITUTION