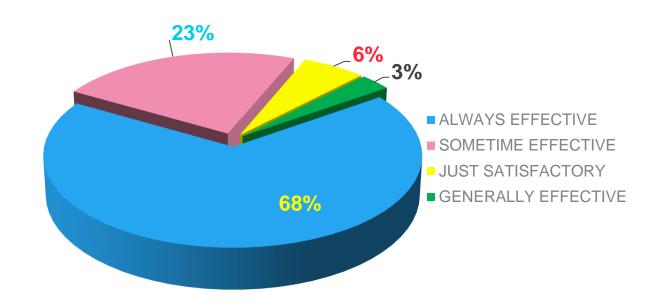

EXTRA -CURRICULAR ACTIVITIES



DID YOU PARTICIPATE IN ANY OF EXTRA CURRICULAR ACTIVITIES OF THE DEPARTMENT/INSTITUTION



#### HOW DO YOU FIND THE INSTITUTION'S ADMINISTRATION?



HOW DO YOU RATE THE STUDENTS TEACHER RELATIONSHIP IN YOUR DEPARTMENT



HOW DO YOU RATE THE STUDENTS TEACHER RELATIONSHIP IN YOUR INSTITUION AS A WHOLE



WHEN YOU MEET STUDENTS WHO HAVE TAKEN A SIMILAR PROGRAMME
AT OTHER INSTITUTIONA HOW DO YOU FEEL?



Did the college have provision to take care of students grievances



Where you Provided with training in use of computer



#### WHERE YOU ABLE TO GET THE PRESCRIBED MATERIALS



WHERE THE LABORATORIES/STUDIOS/WORKSHOPS ADEQUATELY AND PROPERLY MAINTAINED



#### WHAT IS THE LEVEL OF PRAEPERATION OF LECTURES



#### HOW WELL WAS THE TEACHER ABLE TO COMMUNICATE



#### HOW MUCH OF THE SYLLABUS WAS COVERED IN THE CLASS



#### HOW WOULD YOU RATE YOUR TEACHER TO BE



#### HOW HLPFUL WAS THE TEACHER IN ADVISING



#### THE TEACHER'S APPROACH CAN BEST BE DESCRBED AS ?



#### WHAT IS YOUR OPINION ABOUT THE LIBRARY MATERIAL AND FACILITIES FOR THE COURSE



#### AFTER LEAVING HOW WILL YOU TALK ABOUT YOUR INSTITUTION



HOW DO YOU FIND THE INSTITUTION'S ADMINISTRATIVE STAFFS?



#### WERE YOUR ASSIGNMENT DISSCUSSED WITH YOU?



#### INTEARNAL ASSESMENT WAS ?



#### THE INTEARNAL EVALUATION SYSTEM AS IT EXIST



AT THE END OF THE PROGRAAME OF STUDY , YOU EMERGED



#### AFTER LEAVING THE DEPARTMENT HOW WILL YOU TALK ABOUT IT