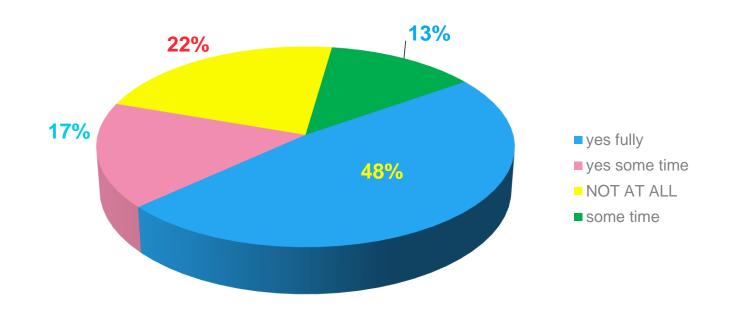

WHEN YOU MEET STUDENTS WHO HAVE TAKEN A SIMILAR PROGRAMME
AT OTHER INSTITUTIONA HOW DO YOU FEEL?

Did the college have provision to take care of students grievances

Where you Provided with training in use of computer