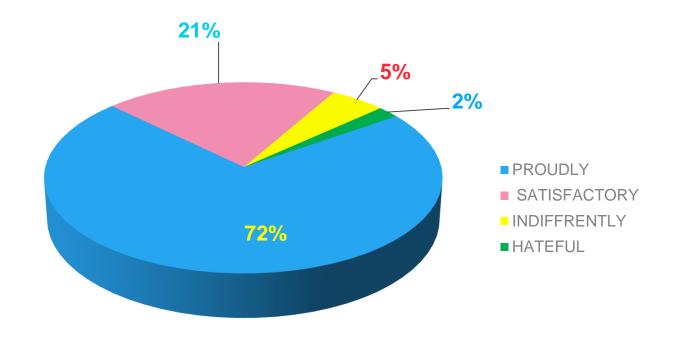

#### AFTER LEAVING HOW WILL YOU TALK ABOUT YOUR INSTITUTION

HOW DO YOU FIND THE INSTITUTION'S ADMINISTRATIVE STAFFS?