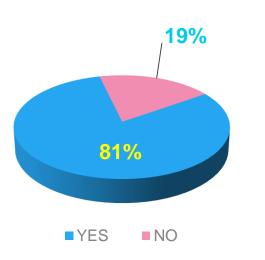

WHEN YOU MEET STUDENTS WHO HAVE TAKEN A SIMILAR PROGRAMME
AT OTHER INSTITUTIONA HOW DO YOU FEEL?

Did the college have provision to take care of students grievances

Where you Provided with training in use of computer