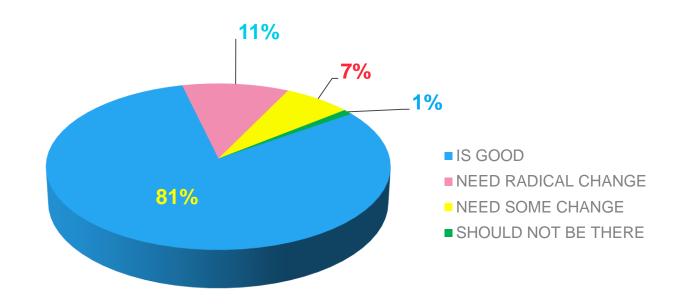

#### THE INTEARNAL EVALUATION SYSTEM AS IT EXIST

AT THE END OF THE PROGRAAME OF STUDY , YOU EMERGED