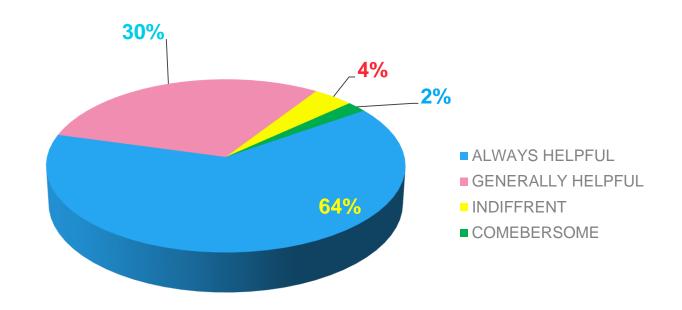

# MAHATMA GANDHI VIDYAMANDIR'S ARTS, SCIECNE AND COMMERCE COLLEGE, MANMAD

Analysis Report of
Students Satisfaction Survey
(2019-20)

Response's Link

https://drive.google.com/file/d/1vRHDMVm2539C2E-SUAgenIC1W-fHo6qM/view?usp=sharing

Before Undertaking the Programm did you get a prospectus



Dis it contain the following details?



Dis it contain the following details?





#### Financial aid available



## Counseling and Health services



WHAT WAS THE ATTITUDE OF TEACHERS TOWARDS EXTRA -CURRICULAR ACTIVITIES



DID YOU PARTICIPATE IN ANY OF EXTRA CURRICULAR ACTIVITIES OF THE DEPARTMENT/INSTITUTION



#### HOW DO YOU FIND THE INSTITUTION'S ADMINISTRATION?



HOW DO YOU RATE THE STUDENTS TEACHER RELATIONSHIP IN YOUR DEPARTMENT



HOW DO YOU RATE THE STUDENTS TEACHER RELATIONSHIP IN YOUR INSTITUION AS A WHOLE



WHEN YOU MEET STUDENTS WHO HAVE TAKEN A SIMILAR PROGRAMME
AT OTHER INSTITUTIONA HOW DO YOU FEEL?



Did the college have provision to take care of students grievances



Where you Provided with training in use of computer



#### WHERE YOU ABLE TO GET THE PRESCRIBED MATERIALS



WHERE THE LABORATORIES/STUDIOS/WORKSHOPS ADEQUATELY AND PROPERLY MAINTAINED



#### WHAT IS THE LEVEL OF PRAEPERATION OF LECTURES



#### HOW WELL WAS THE TEACHER ABLE TO COMMUNICATE



#### HOW MUCH OF THE SYLLABUS WAS COVERED IN THE CLASS



#### HOW WOULD YOU RATE YOUR TEACHER TO BE



#### HOW HLPFUL WAS THE TEACHER IN ADVISING



#### THE TEACHER'S APPROAC