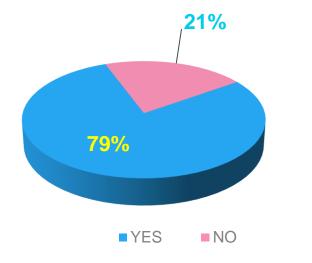

WHEN YOU MEET STUDENTS WHO HAVE TAKEN A SIMILAR PROGRAMME
AT OTHER INSTITUTIONA HOW DO YOU FEEL?

Did the college have provision to take care of students grievances

Where you Provided with training in use of computer