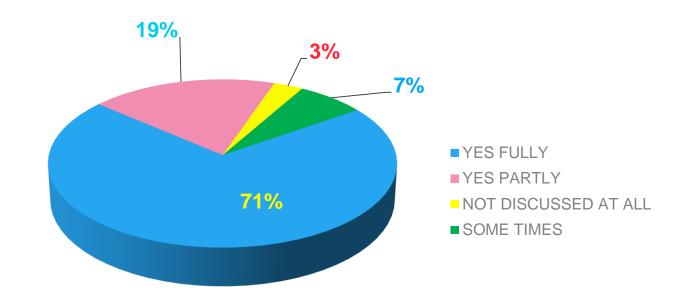

## Counseling and Health services

WHAT WAS THE ATTITUDE OF TEACHERS TOWARDS EXTRA -CURRICULAR ACTIVITIES

DID YOU PARTICIPATE IN ANY OF EXTRA CURRICULAR ACTIVITIES OF THE DEPARTMENT/INSTITUTION