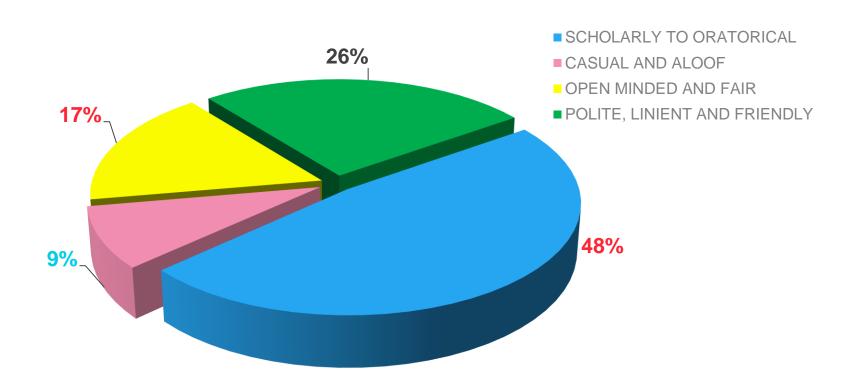

ENT/INSTITUTION



#### HOW DO YOU FIND THE INSTITUTION'S ADMINISTRATION?



HOW DO YOU RATE THE STUDENTS TEACHER RELATIONSHIP IN YOUR DEPARTMENT



HOW DO YOU RATE THE STUDENTS TEACHER RELATIONSHIP IN YOUR INSTITUION AS A WHOLE



WHEN YOU MEET STUDENTS WHO HAVE TAKEN A SIMILAR PROGRAMME
AT OTHER INSTITUTIONA HOW DO YOU FEEL?



Did the college have provision to take care of students grievances



Where you Provided with training in use of computer



#### WHERE YOU ABLE TO GET THE PRESCRIBED MATERIALS



WHERE THE LABORATORIES/STUDIOS/WORKSHOPS ADEQUATELY AND PROPERLY MAINTAINED



#### WHAT IS THE LEVEL OF PRAEPERATION OF LECTURES



#### HOW WELL WAS THE TEACHER ABLE TO COMMUNICATE



#### HOW MUCH OF THE SYLLABUS WAS COVERED IN THE CLASS



#### HOW WOULD YOU RATE YOUR TEACHER TO BE



#### HOW HLPFUL WAS THE TEACHER IN ADVISING



#### THE TEACHER'S APPROACH CAN BEST BE DESCRBED AS ?



#### WHAT IS YOUR OPINION ABOUT THE LIBRARY MATERIAL AND FACILITIES FOR THE COURSE



#### AFTER LEAVING HOW WILL YOU TALK ABOUT YOUR INSTITUTION



HOW DO YOU FIND THE INSTITUTION'S ADMINISTRATIVE STAFFS?



#### WERE YOUR ASSIGNMENT DISSCUSSED WITH YOU?



#### INTEARNAL ASSESMENT WAS ?



#### THE INTEARNAL EVALUATION SYSTEM AS IT EXIST



AT THE END OF THE PROGRAAME OF STUDY , YOU EMERGED



#### AFTER LEAVING THE DEPARTMENT HOW WILL YOU TALK ABOUT IT