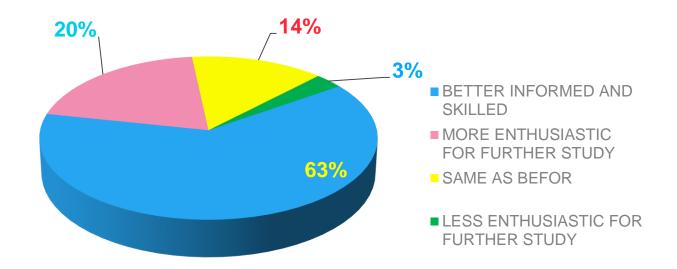

#### THE INTEARNAL EVALUATION SYSTEM AS IT EXIST

AT THE END OF THE PROGRAAME OF STUDY , YOU EMERGED