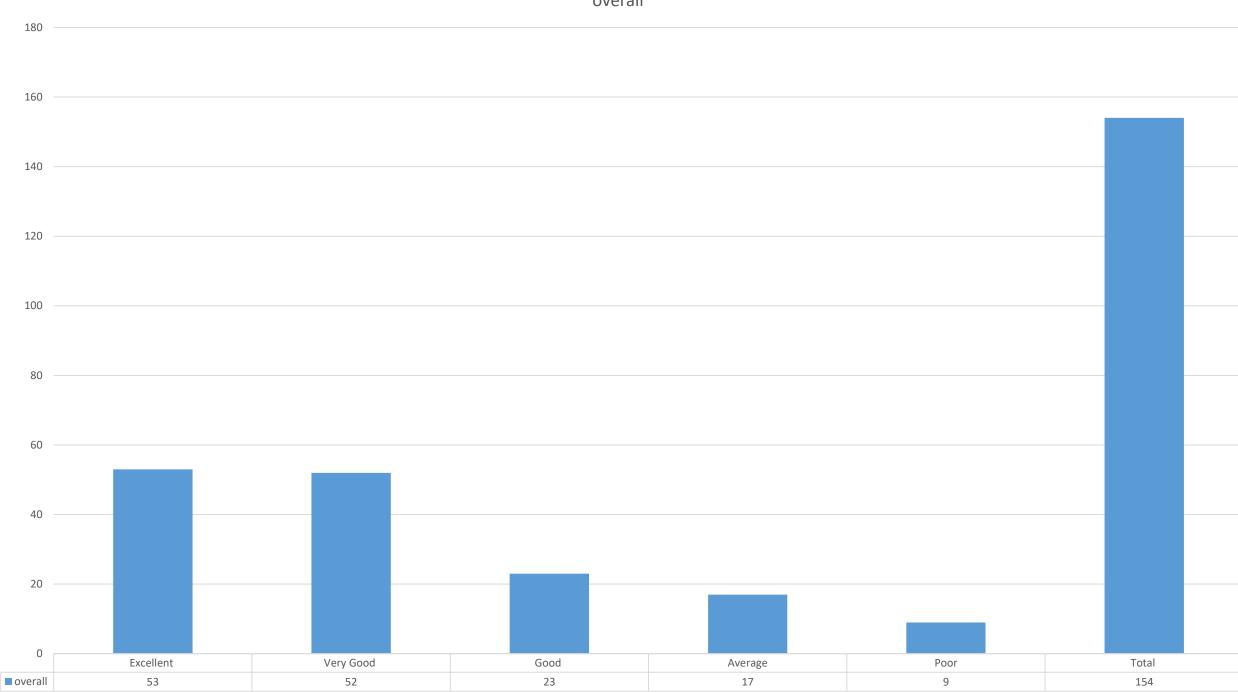

#### Mahatma Gandhi Vidyamandir's Arts, Science and Commerce College, Manmad

| Feedback from                                                                                                               | Parents              | College           | e Mann    | nad · Colle | ge was   |    |
|-----------------------------------------------------------------------------------------------------------------------------|----------------------|-------------------|-----------|-------------|----------|----|
| Dear Parents , Mahatma Gandhi Vidyamandir's Arts, Scier                                                                     | nce and Com          | merci Cone        | nt to bec | ome entrep  | reneurs  |    |
| Dear Parents, Mahatma Gandhi Vidyamandir's Arts, Scier established in the year 1969. The College aims at the overall        | developmen           | nt of the stude   | feedba    | ck from pa  | rents to |    |
| established in the year 1969. The College aims at the overall<br>and professionals in the respective disciplines. This form | has been de          | signed to see     | impro     | ve academi  | ic, non- |    |
| and professionals in the respective disciplines. This form strengthen the quality teaching-leaning environment in the       | he college.          | to assis an o     | fidential |             |          |    |
| academic infractructure facilities the information provides                                                                 | u by you             | The second second | Ideimin   |             |          |    |
| PERSONAL INFO                                                                                                               | DRMATION             |                   |           |             |          |    |
| NAME OF THE PARENTS                                                                                                         |                      |                   |           |             |          |    |
| MOBILE NUMBER                                                                                                               |                      |                   |           |             |          |    |
| EMAIL ID                                                                                                                    |                      |                   |           |             |          |    |
| OCCUPATION                                                                                                                  |                      |                   | -         |             |          |    |
| NAME OF THE WARD                                                                                                            |                      |                   |           |             |          |    |
| ACADEMIC YEAR                                                                                                               |                      |                   |           |             |          |    |
| COURSE OF THE WARD                                                                                                          | - CONTRACTOR         |                   |           |             |          |    |
| FEEDBACK R                                                                                                                  | ESPONCE              |                   |           |             |          |    |
| You are requested to Make ✓ on appropriate option for the                                                                   | ne following         | points Good       | Good      | Average     | Poor     | i  |
|                                                                                                                             | EXCERCIT             | 1611 0000         | 1         | , truinge   |          | 14 |
| Admission procedure                                                                                                         | miller               | illin             | 6         | 0           | 0        | 14 |
|                                                                                                                             | (3)                  | IIIIIII           | III       | 10          |          | LA |
| Infrastructure and lab facility                                                                                             | 111                  | 9                 | (3)       | 10          | 0        | 14 |
| Work culture observed by you and your ward                                                                                  | 113                  | 11                | 19        | 13          | 0        | 14 |
| Library and Book Availability                                                                                               | 110                  | 1181              | 4         | 10          | 19       | 14 |
| Académic Discipline (i.e. timely conduct of lectures.                                                                       | 11111                | 11111             | 0         | 111         | 0        | 14 |
| Practical's and related activities) observed by the                                                                         | (3)                  | 8                 | 0         | (3)         | 0        | 14 |
| college                                                                                                                     | 11 11                | IIIIII            | M         |             | 1-       | 1  |
| Improvement in soft skills, knowledge, ethics, morality, observed by you in your ward while studying in college             | 11113                | (6)               | 8         | . 0         | 0        | 14 |
| Examination system adopted by the MGVASCM                                                                                   | 1111/3               | 11                | 11/3      | 11/2        | 10       | 14 |
| Evolution and feedback mechanism of MGVASCM                                                                                 | 111/3                | 1118              | 0         | 0           | 0        | 14 |
| Placements facility of College                                                                                              | 110                  | 11112             | 3         | 3           | O        | 14 |
| Students Related Activity                                                                                                   | 11/8                 | 1113              | II C      |             | 0        | 14 |
| Nature of The Staff                                                                                                         | 1111                 | 110               | 10        | 110         | 1113     | 14 |
| Give Brief Suggestion for College Development                                                                               |                      |                   |           |             |          |    |
|                                                                                                                             |                      |                   |           |             | *        |    |
|                                                                                                                             |                      | lienn             | ure of D  | apents      |          | 1  |
|                                                                                                                             | signature of Parents |                   |           |             |          |    |

#### Mahatma Gandhi Vidyamandir's Arts, Science and Commerce College, Manmad

Feedback from Parents

| Dear Parents , Mahatma Gandhi Vidyamandir's Arts, Scie                                                                  | ence and Cor                                                                                                                                                                                                                                                                                                                                                                                                                                                                                                                                                                                                                                                                                                                                                                                                                                                                                                                                                                                                                                                                                                                                                                                                                                                                                                                                                                                                                                                                                                                                                                                                                                                                                                                                                                                                                                                                                                                                                                                                                                                                                                                   | nmerce Colle    | ge, Man   | mad · Coll  | ege was   |  |  |  |  |
|-------------------------------------------------------------------------------------------------------------------------|--------------------------------------------------------------------------------------------------------------------------------------------------------------------------------------------------------------------------------------------------------------------------------------------------------------------------------------------------------------------------------------------------------------------------------------------------------------------------------------------------------------------------------------------------------------------------------------------------------------------------------------------------------------------------------------------------------------------------------------------------------------------------------------------------------------------------------------------------------------------------------------------------------------------------------------------------------------------------------------------------------------------------------------------------------------------------------------------------------------------------------------------------------------------------------------------------------------------------------------------------------------------------------------------------------------------------------------------------------------------------------------------------------------------------------------------------------------------------------------------------------------------------------------------------------------------------------------------------------------------------------------------------------------------------------------------------------------------------------------------------------------------------------------------------------------------------------------------------------------------------------------------------------------------------------------------------------------------------------------------------------------------------------------------------------------------------------------------------------------------------------|-----------------|-----------|-------------|-----------|--|--|--|--|
| established in the year 1969. The College aims at the overal                                                            | Il develonme                                                                                                                                                                                                                                                                                                                                                                                                                                                                                                                                                                                                                                                                                                                                                                                                                                                                                                                                                                                                                                                                                                                                                                                                                                                                                                                                                                                                                                                                                                                                                                                                                                                                                                                                                                                                                                                                                                                                                                                                                                                                                                                   | nt of the stude | ent to be | come entrep | oreneurs  |  |  |  |  |
| and professionals in the respective disciplines. This form                                                              | has been de                                                                                                                                                                                                                                                                                                                                                                                                                                                                                                                                                                                                                                                                                                                                                                                                                                                                                                                                                                                                                                                                                                                                                                                                                                                                                                                                                                                                                                                                                                                                                                                                                                                                                                                                                                                                                                                                                                                                                                                                                                                                                                                    | signed to see   | k feedba  | ck from pa  | arents to |  |  |  |  |
| strengthen the quality teaching-leaning environment in                                                                  | the college.                                                                                                                                                                                                                                                                                                                                                                                                                                                                                                                                                                                                                                                                                                                                                                                                                                                                                                                                                                                                                                                                                                                                                                                                                                                                                                                                                                                                                                                                                                                                                                                                                                                                                                                                                                                                                                                                                                                                                                                                                                                                                                                   | to asses an t   | o impro   | ve academ   | ic. non-  |  |  |  |  |
| academic, infrastructure facilities, the information provide                                                            | d by you wi                                                                                                                                                                                                                                                                                                                                                                                                                                                                                                                                                                                                                                                                                                                                                                                                                                                                                                                                                                                                                                                                                                                                                                                                                                                                                                                                                                                                                                                                                                                                                                                                                                                                                                                                                                                                                                                                                                                                                                                                                                                                                                                    | Il be kept con  | fidential |             |           |  |  |  |  |
| PERSONAL INF                                                                                                            | ORMATION                                                                                                                                                                                                                                                                                                                                                                                                                                                                                                                                                                                                                                                                                                                                                                                                                                                                                                                                                                                                                                                                                                                                                                                                                                                                                                                                                                                                                                                                                                                                                                                                                                                                                                                                                                                                                                                                                                                                                                                                                                                                                                                       | V               |           |             |           |  |  |  |  |
| NAME OF THE PARENTS                                                                                                     | Raikumar Kotwar                                                                                                                                                                                                                                                                                                                                                                                                                                                                                                                                                                                                                                                                                                                                                                                                                                                                                                                                                                                                                                                                                                                                                                                                                                                                                                                                                                                                                                                                                                                                                                                                                                                                                                                                                                                                                                                                                                                                                                                                                                                                                                                |                 |           |             |           |  |  |  |  |
| MOBILE NUMBER                                                                                                           | 9850576844                                                                                                                                                                                                                                                                                                                                                                                                                                                                                                                                                                                                                                                                                                                                                                                                                                                                                                                                                                                                                                                                                                                                                                                                                                                                                                                                                                                                                                                                                                                                                                                                                                                                                                                                                                                                                                                                                                                                                                                                                                                                                                                     |                 |           |             |           |  |  |  |  |
| EMAIL ID                                                                                                                | mikot67@gmail.com                                                                                                                                                                                                                                                                                                                                                                                                                                                                                                                                                                                                                                                                                                                                                                                                                                                                                                                                                                                                                                                                                                                                                                                                                                                                                                                                                                                                                                                                                                                                                                                                                                                                                                                                                                                                                                                                                                                                                                                                                                                                                                              |                 |           |             |           |  |  |  |  |
| OCCUPATION                                                                                                              | Officer                                                                                                                                                                                                                                                                                                                                                                                                                                                                                                                                                                                                                                                                                                                                                                                                                                                                                                                                                                                                                                                                                                                                                                                                                                                                                                                                                                                                                                                                                                                                                                                                                                                                                                                                                                                                                                                                                                                                                                                                                                                                                                                        |                 |           |             |           |  |  |  |  |
| NAME OF THE WARD                                                                                                        | The state of the s |                 |           |             |           |  |  |  |  |
| ACADEMIC YEAR                                                                                                           | Jayesh Notwar                                                                                                                                                                                                                                                                                                                                                                                                                                                                                                                                                                                                                                                                                                                                                                                                                                                                                                                                                                                                                                                                                                                                                                                                                                                                                                                                                                                                                                                                                                                                                                                                                                                                                                                                                                                                                                                                                                                                                                                                                                                                                                                  |                 |           |             |           |  |  |  |  |
| COURSE OF THE WARD                                                                                                      | F. Y B. Sc Mathematics                                                                                                                                                                                                                                                                                                                                                                                                                                                                                                                                                                                                                                                                                                                                                                                                                                                                                                                                                                                                                                                                                                                                                                                                                                                                                                                                                                                                                                                                                                                                                                                                                                                                                                                                                                                                                                                                                                                                                                                                                                                                                                         |                 |           |             |           |  |  |  |  |
| FEEDBACK R                                                                                                              | ESPONCE                                                                                                                                                                                                                                                                                                                                                                                                                                                                                                                                                                                                                                                                                                                                                                                                                                                                                                                                                                                                                                                                                                                                                                                                                                                                                                                                                                                                                                                                                                                                                                                                                                                                                                                                                                                                                                                                                                                                                                                                                                                                                                                        | 1               |           |             |           |  |  |  |  |
| You are requested to Make ✓ on appropriate option for the                                                               |                                                                                                                                                                                                                                                                                                                                                                                                                                                                                                                                                                                                                                                                                                                                                                                                                                                                                                                                                                                                                                                                                                                                                                                                                                                                                                                                                                                                                                                                                                                                                                                                                                                                                                                                                                                                                                                                                                                                                                                                                                                                                                                                | points          |           |             |           |  |  |  |  |
| Totalite requested to Make - on appropriate option to a                                                                 | Excellent                                                                                                                                                                                                                                                                                                                                                                                                                                                                                                                                                                                                                                                                                                                                                                                                                                                                                                                                                                                                                                                                                                                                                                                                                                                                                                                                                                                                                                                                                                                                                                                                                                                                                                                                                                                                                                                                                                                                                                                                                                                                                                                      | Very Good       | Good      | Average     | Poor      |  |  |  |  |
| Admission procedure                                                                                                     | 1                                                                                                                                                                                                                                                                                                                                                                                                                                                                                                                                                                                                                                                                                                                                                                                                                                                                                                                                                                                                                                                                                                                                                                                                                                                                                                                                                                                                                                                                                                                                                                                                                                                                                                                                                                                                                                                                                                                                                                                                                                                                                                                              |                 |           |             |           |  |  |  |  |
| Admission procedure                                                                                                     | V                                                                                                                                                                                                                                                                                                                                                                                                                                                                                                                                                                                                                                                                                                                                                                                                                                                                                                                                                                                                                                                                                                                                                                                                                                                                                                                                                                                                                                                                                                                                                                                                                                                                                                                                                                                                                                                                                                                                                                                                                                                                                                                              |                 |           | 4           |           |  |  |  |  |
| Infrastructure and lab facility                                                                                         |                                                                                                                                                                                                                                                                                                                                                                                                                                                                                                                                                                                                                                                                                                                                                                                                                                                                                                                                                                                                                                                                                                                                                                                                                                                                                                                                                                                                                                                                                                                                                                                                                                                                                                                                                                                                                                                                                                                                                                                                                                                                                                                                | · V             |           |             |           |  |  |  |  |
| Work culture observed by you and your ward                                                                              |                                                                                                                                                                                                                                                                                                                                                                                                                                                                                                                                                                                                                                                                                                                                                                                                                                                                                                                                                                                                                                                                                                                                                                                                                                                                                                                                                                                                                                                                                                                                                                                                                                                                                                                                                                                                                                                                                                                                                                                                                                                                                                                                | V               |           |             |           |  |  |  |  |
| Library and Book Availability                                                                                           |                                                                                                                                                                                                                                                                                                                                                                                                                                                                                                                                                                                                                                                                                                                                                                                                                                                                                                                                                                                                                                                                                                                                                                                                                                                                                                                                                                                                                                                                                                                                                                                                                                                                                                                                                                                                                                                                                                                                                                                                                                                                                                                                | V               |           | ,           |           |  |  |  |  |
| Académic Discipline (i.e. timely conduct of lectures,<br>Practical's and related activities) observed by the<br>college | V                                                                                                                                                                                                                                                                                                                                                                                                                                                                                                                                                                                                                                                                                                                                                                                                                                                                                                                                                                                                                                                                                                                                                                                                                                                                                                                                                                                                                                                                                                                                                                                                                                                                                                                                                                                                                                                                                                                                                                                                                                                                                                                              |                 |           |             |           |  |  |  |  |
| Improvement in soft skills. knowledge, ethics, morality.                                                                | 1/                                                                                                                                                                                                                                                                                                                                                                                                                                                                                                                                                                                                                                                                                                                                                                                                                                                                                                                                                                                                                                                                                                                                                                                                                                                                                                                                                                                                                                                                                                                                                                                                                                                                                                                                                                                                                                                                                                                                                                                                                                                                                                                             |                 |           |             |           |  |  |  |  |
| observed by you in your ward while studying in college                                                                  | V                                                                                                                                                                                                                                                                                                                                                                                                                                                                                                                                                                                                                                                                                                                                                                                                                                                                                                                                                                                                                                                                                                                                                                                                                                                                                                                                                                                                                                                                                                                                                                                                                                                                                                                                                                                                                                                                                                                                                                                                                                                                                                                              |                 |           |             |           |  |  |  |  |
| Examination system adopted by the MGVASCM                                                                               | V                                                                                                                                                                                                                                                                                                                                                                                                                                                                                                                                                                                                                                                                                                                                                                                                                                                                                                                                                                                                                                                                                                                                                                                                                                                                                                                                                                                                                                                                                                                                                                                                                                                                                                                                                                                                                                                                                                                                                                                                                                                                                                                              |                 |           | -           |           |  |  |  |  |
| Evolution and feedback mechanism of MGVASCM                                                                             |                                                                                                                                                                                                                                                                                                                                                                                                                                                                                                                                                                                                                                                                                                                                                                                                                                                                                                                                                                                                                                                                                                                                                                                                                                                                                                                                                                                                                                                                                                                                                                                                                                                                                                                                                                                                                                                                                                                                                                                                                                                                                                                                | N               |           |             |           |  |  |  |  |
| Placements facility of College                                                                                          |                                                                                                                                                                                                                                                                                                                                                                                                                                                                                                                                                                                                                                                                                                                                                                                                                                                                                                                                                                                                                                                                                                                                                                                                                                                                                                                                                                                                                                                                                                                                                                                                                                                                                                                                                                                                                                                                                                                                                                                                                                                                                                                                | V               |           |             |           |  |  |  |  |
| Students Related Activity                                                                                               | V                                                                                                                                                                                                                                                                                                                                                                                                                                                                                                                                                                                                                                                                                                                                                                                                                                                                                                                                                                                                                                                                                                                                                                                                                                                                                                                                                                                                                                                                                                                                                                                                                                                                                                                                                                                                                                                                                                                                                                                                                                                                                                                              |                 |           |             |           |  |  |  |  |
| Nature of The Staff                                                                                                     | V                                                                                                                                                                                                                                                                                                                                                                                                                                                                                                                                                                                                                                                                                                                                                                                                                                                                                                                                                                                                                                                                                                                                                                                                                                                                                                                                                                                                                                                                                                                                                                                                                                                                                                                                                                                                                                                                                                                                                                                                                                                                                                                              |                 |           |             |           |  |  |  |  |
| Give Brief Suggestion for College Development                                                                           |                                                                                                                                                                                                                                                                                                                                                                                                                                                                                                                                                                                                                                                                                                                                                                                                                                                                                                                                                                                                                                                                                                                                                                                                                                                                                                                                                                                                                                                                                                                                                                                                                                                                                                                                                                                                                                                                                                                                                                                                                                                                                                                                |                 |           |             |           |  |  |  |  |
| 68.7                                                                                                                    |                                                                                                                                                                                                                                                                                                                                                                                                                                                                                                                                                                                                                                                                                                                                                                                                                                                                                                                                                                                                                                                                                                                                                                                                                                                                                                                                                                                                                                                                                                                                                                                                                                                                                                                                                                                                                                                                                                                                                                                                                                                                                                                                |                 | 1 - 1     | tt -        |           |  |  |  |  |
|                                                                                                                         | signature of Parents                                                                                                                                                                                                                                                                                                                                                                                                                                                                                                                                                                                                                                                                                                                                                                                                                                                                                                                                                                                                                                                                                                                                                                                                                                                                                                                                                                                                                                                                                                                                                                                                                                                                                                                                                                                                                                                                                                                                                                                                                                                                                                           |                 |           |             |           |  |  |  |  |