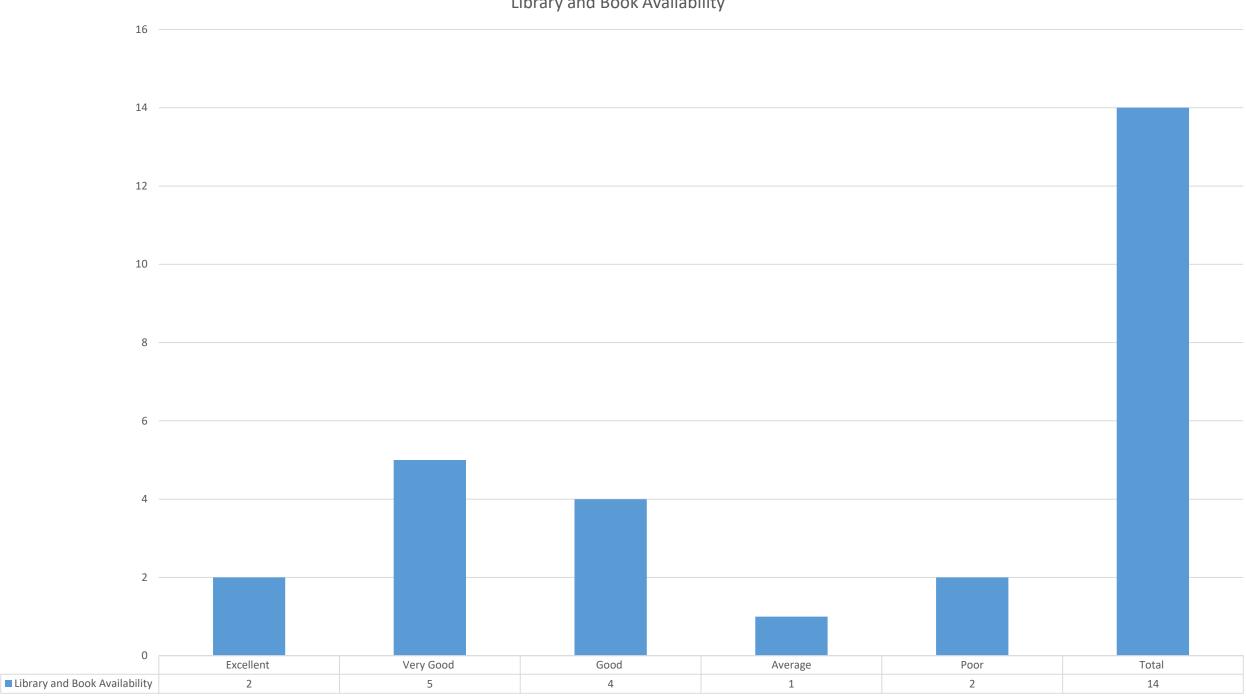

#### Mahatma Gandhi Vidyamandir's Arts, Science and Commerce College, Manmad

| Feedback from                                                                                                               | Parents              | College           | e Mann    | nad · Colle | ge was   |    |
|-----------------------------------------------------------------------------------------------------------------------------|----------------------|-------------------|-----------|-------------|----------|----|
| Dear Parents , Mahatma Gandhi Vidyamandir's Arts, Scier                                                                     | nce and Com          | merci Cone        | nt to bec | ome entrep  | reneurs  |    |
| Dear Parents, Mahatma Gandhi Vidyamandir's Arts, Scier established in the year 1969. The College aims at the overall        | developmen           | nt of the stude   | feedba    | ck from pa  | rents to |    |
| established in the year 1969. The College aims at the overall<br>and professionals in the respective disciplines. This form | has been de          | signed to see     | impro     | ve academi  | ic, non- |    |
| and professionals in the respective disciplines. This form strengthen the quality teaching-leaning environment in the       | he college.          | to assis an o     | fidential |             |          |    |
| academic infractructure facilities the information provides                                                                 | u by you             | The second second | Ideimin   |             |          |    |
| PERSONAL INFO                                                                                                               | DRMATION             |                   |           |             |          |    |
| NAME OF THE PARENTS                                                                                                         |                      |                   |           |             |          |    |
| MOBILE NUMBER                                                                                                               |                      |                   |           |             |          |    |
| EMAIL ID                                                                                                                    |                      |                   |           |             |          |    |
| OCCUPATION                                                                                                                  |                      |                   | -         |             |          |    |
| NAME OF THE WARD                                                                                                            |                      |                   |           |             |          |    |
| ACADEMIC YEAR                                                                                                               |                      |                   |           |             |          |    |
| COURSE OF THE WARD                                                                                                          | - CONTRACTOR         |                   |           |             |          |    |
| FEEDBACK R                                                                                                                  | ESPONCE              |                   |           |             |          |    |
| You are requested to Make ✓ on appropriate option for the                                                                   | ne following         | points Good       | Good      | Average     | Poor     | i  |
|                                                                                                                             | EXCERCIT             | 1611 0000         | 1         | , truinge   |          | 14 |
| Admission procedure                                                                                                         | miller               | illin             | 6         | 0           | 0        | 14 |
|                                                                                                                             | (3)                  | IIIIIII           | III       | 10          |          | LA |
| Infrastructure and lab facility                                                                                             | 111                  | 9                 | (3)       | 10          | 0        | 14 |
| Work culture observed by you and your ward                                                                                  | 113                  | 11                | 19        | 13          | 0        | 14 |
| Library and Book Availability                                                                                               | 110                  | 1181              | 4         | 10          | 19       | 14 |
| Académic Discipline (i.e. timely conduct of lectures.                                                                       | 11111                | 11111             | 0         | 111         | 0        | 14 |
| Practical's and related activities) observed by the                                                                         | (3)                  | 8                 | 0         | (3)         | 0        | 14 |
| college                                                                                                                     | 11 11                | IIIIII            | M         |             | 1-       | 1  |
| Improvement in soft skills, knowledge, ethics, morality, observed by you in your ward while studying in college             | 11113                | (6)               | 8         | . 0         | 0        | 14 |
| Examination system adopted by the MGVASCM                                                                                   | 1111/3               | 11                | 11/3      | 11/2        | 10       | 14 |
| Evolution and feedback mechanism of MGVASCM                                                                                 | 111/3                | 1118              | 0         | 0           | 0        | 14 |
| Placements facility of College                                                                                              | 110                  | 11112             | 3         | 3           | O        | 14 |
| Students Related Activity                                                                                                   | 11/8                 | 1113              | II C      |             | 0        | 14 |
| Nature of The Staff                                                                                                         | 1111                 | 110               | 10        | 110         | 1113     | 14 |
| Give Brief Suggestion for College Development                                                                               |                      |                   |           |             |          |    |
|                                                                                                                             |                      |                   |           |             | *        |    |
|                                                                                                                             |                      | lienn             | ure of D  | apents      |          | 1  |
|                                                                                                                             | signature of Parents |                   |           |             |          |    |

#### Mahatma Gandhi Vidyamandir's Arts, Science and Commerce College, Manmad

Feedback from Parents

| Dear Parents , Mahatma Gandhi Vidyamandir's Arts, Scie                                                                  | ence and Cor                                                                                                                                                                                                                                                                                                                                                                                                                                                                                                                                                                                                                                                                                                                                                                                                                                                                                                                                                                                                                                                                                                                                                                                                                                                                                                                                                                                                                                                                                                                                                                                                                                                                                                                                                                                                                                                                                                                                                                                                                                                                                                                   | nmerce Colle    | ge, Man   | mad · Coll  | ege was   |  |  |  |  |
|-------------------------------------------------------------------------------------------------------------------------|--------------------------------------------------------------------------------------------------------------------------------------------------------------------------------------------------------------------------------------------------------------------------------------------------------------------------------------------------------------------------------------------------------------------------------------------------------------------------------------------------------------------------------------------------------------------------------------------------------------------------------------------------------------------------------------------------------------------------------------------------------------------------------------------------------------------------------------------------------------------------------------------------------------------------------------------------------------------------------------------------------------------------------------------------------------------------------------------------------------------------------------------------------------------------------------------------------------------------------------------------------------------------------------------------------------------------------------------------------------------------------------------------------------------------------------------------------------------------------------------------------------------------------------------------------------------------------------------------------------------------------------------------------------------------------------------------------------------------------------------------------------------------------------------------------------------------------------------------------------------------------------------------------------------------------------------------------------------------------------------------------------------------------------------------------------------------------------------------------------------------------|-----------------|-----------|-------------|-----------|--|--|--|--|
| established in the year 1969. The College aims at the overal                                                            | Il develonme                                                                                                                                                                                                                                                                                                                                                                                                                                                                                                                                                                                                                                                                                                                                                                                                                                                                                                                                                                                                                                                                                                                                                                                                                                                                                                                                                                                                                                                                                                                                                                                                                                                                                                                                                                                                                                                                                                                                                                                                                                                                                                                   | nt of the stude | ent to be | come entrep | oreneurs  |  |  |  |  |
| and professionals in the respective disciplines. This form                                                              | has been de                                                                                                                                                                                                                                                                                                                                                                                                                                                                                                                                                                                                                                                                                                                                                                                                                                                                                                                                                                                                                                                                                                                                                                                                                                                                                                                                                                                                                                                                                                                                                                                                                                                                                                                                                                                                                                                                                                                                                                                                                                                                                                                    | signed to see   | k feedba  | ck from pa  | arents to |  |  |  |  |
| strengthen the quality teaching-leaning environment in                                                                  | the college.                                                                                                                                                                                                                                                                                                                                                                                                                                                                                                                                                                                                                                                                                                                                                                                                                                                                                                                                                                                                                                                                                                                                                                                                                                                                                                                                                                                                                                                                                                                                                                                                                                                                                                                                                                                                                                                                                                                                                                                                                                                                                                                   | to asses an t   | o impro   | ve academ   | ic. non-  |  |  |  |  |
| academic, infrastructure facilities, the information provide                                                            | d by you wi                                                                                                                                                                                                                                                                                                                                                                                                                                                                                                                                                                                                                                                                                                                                                                                                                                                                                                                                                                                                                                                                                                                                                                                                                                                                                                                                                                                                                                                                                                                                                                                                                                                                                                                                                                                                                                                                                                                                                                                                                                                                                                                    | Il be kept con  | fidential |             |           |  |  |  |  |
| PERSONAL INF                                                                                                            | ORMATION                                                                                                                                                                                                                                                                                                                                                                                                                                                                                                                                                                                                                                                                                                                                                                                                                                                                                                                                                                                                                                                                                                                                                                                                                                                                                                                                                                                                                                                                                                                                                                                                                                                                                                                                                                                                                                                                                                                                                                                                                                                                                                                       | V               |           |             |           |  |  |  |  |
| NAME OF THE PARENTS                                                                                                     | Raikumar Kotwar                                                                                                                                                                                                                                                                                                                                                                                                                                                                                                                                                                                                                                                                                                                                                                                                                                                                                                                                                                                                                                                                                                                                                                                                                                                                                                                                                                                                                                                                                                                                                                                                                                                                                                                                                                                                                                                                                                                                                                                                                                                                                                                |                 |           |             |           |  |  |  |  |
| MOBILE NUMBER                                                                                                           | 9850576844                                                                                                                                                                                                                                                                                                                                                                                                                                                                                                                                                                                                                                                                                                                                                                                                                                                                                                                                                                                                                                                                                                                                                                                                                                                                                                                                                                                                                                                                                                                                                                                                                                                                                                                                                                                                                                                                                                                                                                                                                                                                                                                     |                 |           |             |           |  |  |  |  |
| EMAIL ID                                                                                                                | mikot67@gmail.com                                                                                                                                                                                                                                                                                                                                                                                                                                                                                                                                                                                                                                                                                                                                                                                                                                                                                                                                                                                                                                                                                                                                                                                                                                                                                                                                                                                                                                                                                                                                                                                                                                                                                                                                                                                                                                                                                                                                                                                                                                                                                                              |                 |           |             |           |  |  |  |  |
| OCCUPATION                                                                                                              | Officer                                                                                                                                                                                                                                                                                                                                                                                                                                                                                                                                                                                                                                                                                                                                                                                                                                                                                                                                                                                                                                                                                                                                                                                                                                                                                                                                                                                                                                                                                                                                                                                                                                                                                                                                                                                                                                                                                                                                                                                                                                                                                                                        |                 |           |             |           |  |  |  |  |
| NAME OF THE WARD                                                                                                        | The state of the s |                 |           |             |           |  |  |  |  |
| ACADEMIC YEAR                                                                                                           | Jayesh Notwar                                                                                                                                                                                                                                                                                                                                                                                                                                                                                                                                                                                                                                                                                                                                                                                                                                                                                                                                                                                                                                                                                                                                                                                                                                                                                                                                                                                                                                                                                                                                                                                                                                                                                                                                                                                                                                                                                                                                                                                                                                                                                                                  |                 |           |             |           |  |  |  |  |
| COURSE OF THE WARD                                                                                                      | F. Y B. Sc Mathematics                                                                                                                                                                                                                                                                                                                                                                                                                                                                                                                                                                                                                                                                                                                                                                                                                                                                                                                                                                                                                                                                                                                                                                                                                                                                                                                                                                                                                                                                                                                                                                                                                                                                                                                                                                                                                                                                                                                                                                                                                                                                                                         |                 |           |             |           |  |  |  |  |
| FEEDBACK R                                                                                                              | ESPONCE                                                                                                                                                                                                                                                                                                                                                                                                                                                                                                                                                                                                                                                                                                                                                                                                                                                                                                                                                                                                                                                                                                                                                                                                                                                                                                                                                                                                                                                                                                                                                                                                                                                                                                                                                                                                                                                                                                                                                                                                                                                                                                                        | 1               |           |             |           |  |  |  |  |
| You are requested to Make ✓ on appropriate option for the                                                               |                                                                                                                                                                                                                                                                                                                                                                                                                                                                                                                                                                                                                                                                                                                                                                                                                                                                                                                                                                                                                                                                                                                                                                                                                                                                                                                                                                                                                                                                                                                                                                                                                                                                                                                                                                                                                                                                                                                                                                                                                                                                                                                                | points          |           |             |           |  |  |  |  |
| Totalite requested to Make - on appropriate option to a                                                                 | Excellent                                                                                                                                                                                                                                                                                                                                                                                                                                                                                                                                                                                                                                                                                                                                                                                                                                                                                                                                                                                                                                                                                                                                                                                                                                                                                                                                                                                                                                                                                                                                                                                                                                                                                                                                                                                                                                                                                                                                                                                                                                                                                                                      | Very Good       | Good      | Average     | Poor      |  |  |  |  |
| Admission procedure                                                                                                     | 1                                                                                                                                                                                                                                                                                                                                                                                                                                                                                                                                                                                                                                                                                                                                                                                                                                                                                                                                                                                                                                                                                                                                                                                                                                                                                                                                                                                                                                                                                                                                                                                                                                                                                                                                                                                                                                                                                                                                                                                                                                                                                                                              |                 |           |             |           |  |  |  |  |
| Admission procedure                                                                                                     | V                                                                                                                                                                                                                                                                                                                                                                                                                                                                                                                                                                                                                                                                                                                                                                                                                                                                                                                                                                                                                                                                                                                                                                                                                                                                                                                                                                                                                                                                                                                                                                                                                                                                                                                                                                                                                                                                                                                                                                                                                                                                                                                              |                 |           | 4           |           |  |  |  |  |
| Infrastructure and lab facility                                                                                         |                                                                                                                                                                                                                                                                                                                                                                                                                                                                                                                                                                                                                                                                                                                                                                                                                                                                                                                                                                                                                                                                                                                                                                                                                                                                                                                                                                                                                                                                                                                                                                                                                                                                                                                                                                                                                                                                                                                                                                                                                                                                                                                                | · V             |           |             |           |  |  |  |  |
| Work culture observed by you and your ward                                                                              |                                                                                                                                                                                                                                                                                                                                                                                                                                                                                                                                                                                                                                                                                                                                                                                                                                                                                                                                                                                                                                                                                                                                                                                                                                                                                                                                                                                                                                                                                                                                                                                                                                                                                                                                                                                                                                                                                                                                                                                                                                                                                                                                | V               |           |             |           |  |  |  |  |
| Library and Book Availability                                                                                           |                                                                                                                                                                                                                                                                                                                                                                                                                                                                                                                                                                                                                                                                                                                                                                                                                                                                                                                                                                                                                                                                                                                                                                                                                                                                                                                                                                                                                                                                                                                                                                                                                                                                                                                                                                                                                                                                                                                                                                                                                                                                                                                                | V               |           | ,           |           |  |  |  |  |
| Académic Discipline (i.e. timely conduct of lectures,<br>Practical's and related activities) observed by the<br>college | V                                                                                                                                                                                                                                                                                                                                                                                                                                                                                                                                                                                                                                                                                                                                                                                                                                                                                                                                                                                                                                                                                                                                                                                                                                                                                                                                                                                                                                                                                                                                                                                                                                                                                                                                                                                                                                                                                                                                                                                                                                                                                                                              |                 |           |             |           |  |  |  |  |
| Improvement in soft skills. knowledge, ethics, morality.                                                                | 1/                                                                                                                                                                                                                                                                                                                                                                                                                                                                                                                                                                                                                                                                                                                                                                                                                                                                                                                                                                                                                                                                                                                                                                                                                                                                                                                                                                                                                                                                                                                                                                                                                                                                                                                                                                                                                                                                                                                                                                                                                                                                                                                             |                 |           |             |           |  |  |  |  |
| observed by you in your ward while studying in college                                                                  | V                                                                                                                                                                                                                                                                                                                                                                                                                                                                                                                                                                                                                                                                                                                                                                                                                                                                                                                                                                                                                                                                                                                                                                                                                                                                                                                                                                                                                                                                                                                                                                                                                                                                                                                                                                                                                                                                                                                                                                                                                                                                                                                              |                 |           |             |           |  |  |  |  |
| Examination system adopted by the MGVASCM                                                                               | V                                                                                                                                                                                                                                                                                                                                                                                                                                                                                                                                                                                                                                                                                                                                                                                                                                                                                                                                                                                                                                                                                                                                                                                                                                                                                                                                                                                                                                                                                                                                                                                                                                                                                                                                                                                                                                                                                                                                                                                                                                                                                                                              |                 |           | -           |           |  |  |  |  |
| Evolution and feedback mechanism of MGVASCM                                                                             |                                                                                                                                                                                                                                                                                                                                                                                                                                                                                                                                                                                                                                                                                                                                                                                                                                                                                                                                                                                                                                                                                                                                                                                                                                                                                                                                                                                                                                                                                                                                                                                                                                                                                                                                                                                                                                                                                                                                                                                                                                                                                                                                | N               |           |             |           |  |  |  |  |
| Placements facility of College                                                                                          |                                                                                                                                                                                                                                                                                                                                                                                                                                                                                                                                                                                                                                                                                                                                                                                                                                                                                                                                                                                                                                                                                                                                                                                                                                                                                                                                                                                                                                                                                                                                                                                                                                                                                                                                                                                                                                                                                                                                                                                                                                                                                                                                | V               |           |             |           |  |  |  |  |
| Students Related Activity                                                                                               | V                                                                                                                                                                                                                                                                                                                                                                                                                                                                                                                                                                                                                                                                                                                                                                                                                                                                                                                                                                                                                                                                                                                                                                                                                                                                                                                                                                                                                                                                                                                                                                                                                                                                                                                                                                                                                                                                                                                                                                                                                                                                                                                              |                 |           |             |           |  |  |  |  |
| Nature of The Staff                                                                                                     | V                                                                                                                                                                                                                                                                                                                                                                                                                                                                                                                                                                                                                                                                                                                                                                                                                                                                                                                                                                                                                                                                                                                                                                                                                                                                                                                                                                                                                                                                                                                                                                                                                                                                                                                                                                                                                                                                                                                                                                                                                                                                                                                              |                 |           |             |           |  |  |  |  |
| Give Brief Suggestion for College Development                                                                           |                                                                                                                                                                                                                                                                                                                                                                                                                                                                                                                                                                                                                                                                                                                                                                                                                                                                                                                                                                                                                                                                                                                                                                                                                                                                                                                                                                                                                                                                                                                                                                                                                                                                                                                                                                                                                                                                                                                                                                                                                                                                                                                                |                 |           |             |           |  |  |  |  |
| 68.7                                                                                                                    |                                                                                                                                                                                                                                                                                                                                                                                                                                                                                                                                                                                                                                                                                                                                                                                                                                                                                                                                                                                                                                                                                                                                                                                                                                                                                                                                                                                                                                                                                                                                                                                                                                                                                                                                                                                                                                                                                                                                                                                                                                                                                                                                |                 | 1 - 1     | tt -        |           |  |  |  |  |
|                                                                                                                         | signature of Parents                                                                                                                                                                                                                                                                                                                                                                                                                                                                                                                                                                                                                                                                                                                                                                                                                                                                                                                                                                                                                                                                                                                                                                                                                                                                                                                                                                                                                                                                                                                                                                                                                                                                                                                                                                                                                                                                                                                                                                                                                                                                                                           |                 |           |             |           |  |  |  |  |