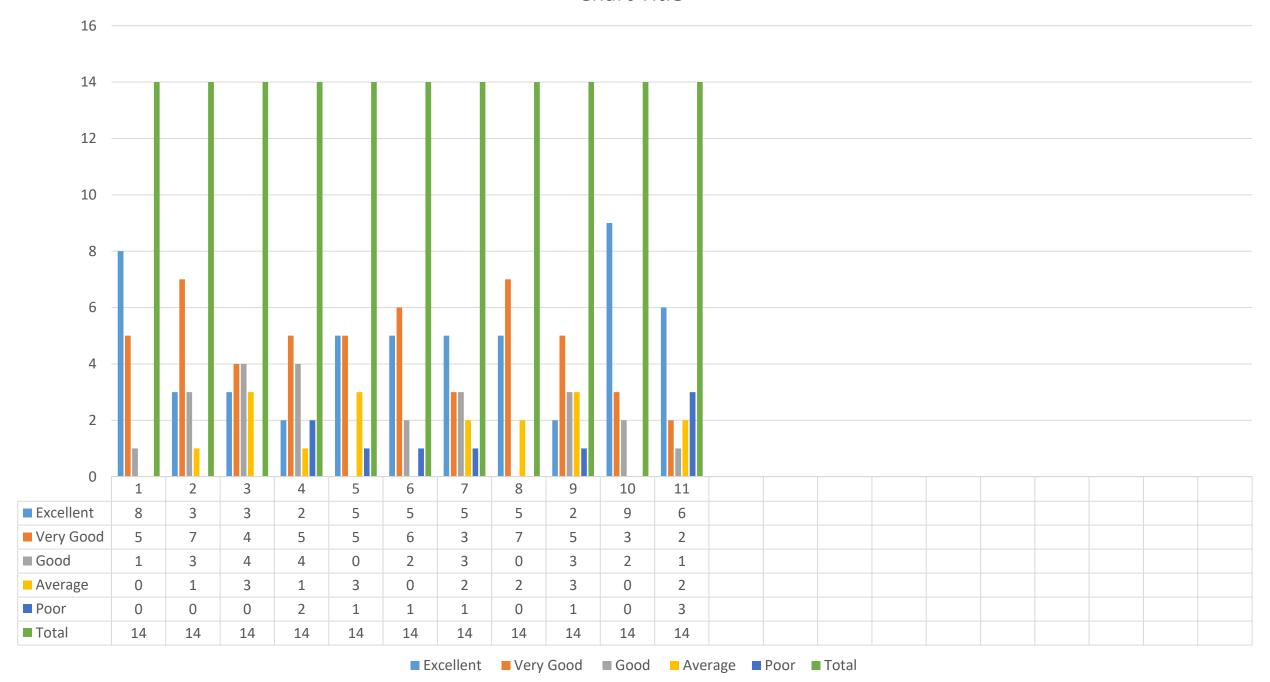

|                 |           |             |           |  |  |  |  |

#### **Chart Title**



#### Admission procedure



#### Infrastructure and lab facility



# Work culture observed by you and your ward 16 — 12 — 10 — 0

Excellent Very Good Good Average Poor Total

Work culture observed by you and your ward 3 4 4 3 0 0 14

#### Library and Book Availability



## Academic Discipline (i.e. timely conduct of lectures, Practical's and related activities) observed by the college 14 12 10 Excellent Very Good Good Average Poor Total ■ Academic Discipline (i.e. timely conduct of lectures, Practical's and related activities) 5 14 observed by the college

### Improvement in soft skills, knowledge, ethics, morality, observed by you in your ward while studying in college 14 -12 10 Excellent Very Good Good Average Poor Total ■ Improvement in soft skills, knowledge, ethics, morality, obse