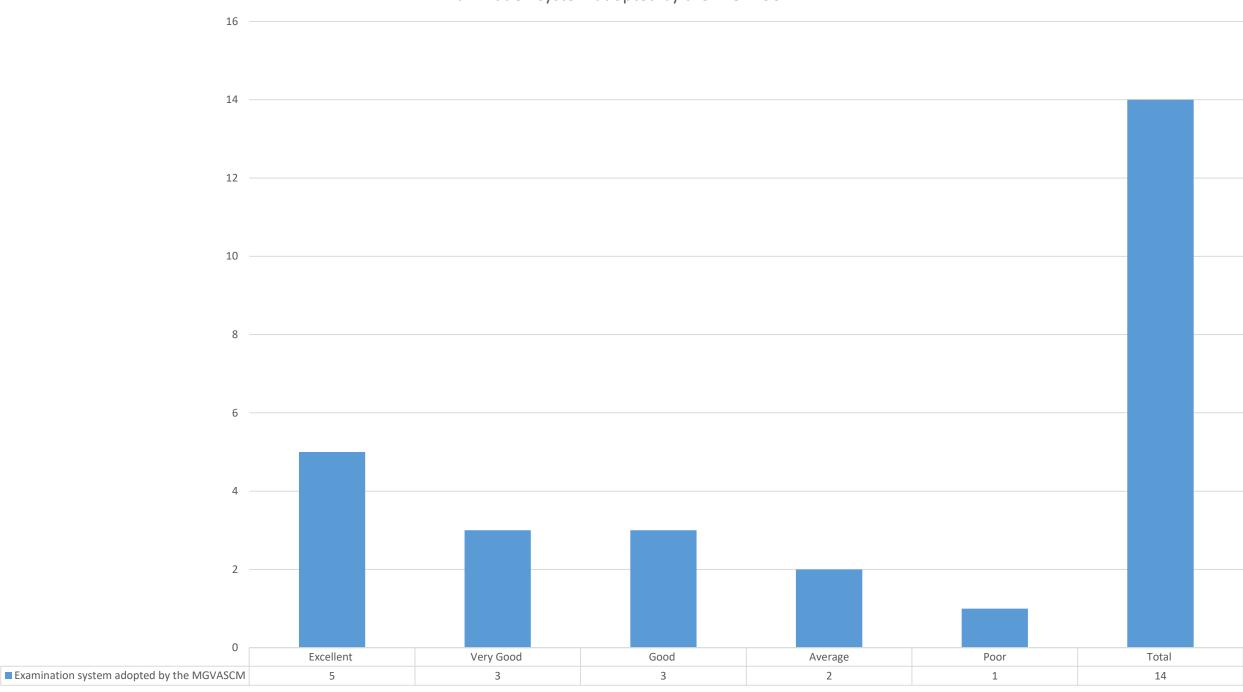

#### Mahatma Gandhi Vidyamandir's Arts, Science and Commerce College, Manmad

| Feedback from                                                                                                               | Parents              | College           | e Mann    | nad · Colle | ge was   |    |
|-----------------------------------------------------------------------------------------------------------------------------|----------------------|-------------------|-----------|-------------|----------|----|
| Dear Parents , Mahatma Gandhi Vidyamandir's Arts, Scier                                                                     | nce and Com          | merci Cone        | nt to bec | ome entrep  | reneurs  |    |
| Dear Parents, Mahatma Gandhi Vidyamandir's Arts, Scier established in the year 1969. The College aims at the overall        | developmen           | nt of the stude   | feedba    | ck from pa  | rents to |    |
| established in the year 1969. The College aims at the overall<br>and professionals in the respective disciplines. This form | has been de          | signed to see     | impro     | ve academi  | ic, non- |    |
| and professionals in the respective disciplines. This form strengthen the quality teaching-leaning environment in the       | he college.          | to assis an o     | fidential |             |          |    |
| academic infractructure facilities the information provides                                                                 | u by you             | The second second | Ideimin   |             |          |    |
| PERSONAL INFO                                                                                                               | DRMATION             |                   |           |             |          |    |
| NAME OF THE PARENTS                                                                                                         |                      |                   |           |             |          |    |
| MOBILE NUMBER                                                                                                               |                      |                   |           |             |          |    |
| EMAIL ID                                                                                                                    |                      |                   |           |             |          |    |
| OCCUPATION                                                                                                                  |                      |                   | -         |             |          |    |
| NAME OF THE WARD                                                                                                            |                      |                   |           |             |          |    |
| ACADEMIC YEAR                                                                                                               |                      |                   |           |             |          |    |
| COURSE OF THE WARD                                                                                                          | - CONTRACTOR         |                   |           |             |          |    |
| FEEDBACK R                                                                                                                  | ESPONCE              |                   |           |             |          |    |
| You are requested to Make ✓ on appropriate option for the                                                                   | ne following         | points Good       | Good      | Average     | Poor     | i  |
|                                                                                                                             | EXCERCIT             | 1611 0000         | 1         | , truinge   |          | 14 |
| Admission procedure                                                                                                         | miller               | illin             | 6         | 0           | 0        | 14 |
|                                                                                                                             | (3)                  | IIIIIII           | III       | 10          |          | LA |
| Infrastructure and lab facility                                                                                             | 111                  | 9                 | (3)       | 10          | 0        | 14 |
| Work culture observed by you and your ward                                                                                  | 113                  | 11                | 19        | 13          | 0        | 14 |
| Library and Book Availability                                                                                               | 110                  | 1181              | 4         | 10          | 19       | 14 |
| Académic Discipline (i.e. timely conduct of lectures.                                                                       | 11111                | 11111             | 0         | 111         | 0        | 14 |
| Practical's and related activities) observed by the                                                                         | (3)                  | 8                 | 0         | (3)         | 0        | 14 |
| college                                                                                                                     | 11 11                | IIIIII            | M         |             | 1-       | 1  |
| Improvement in soft skills, knowledge, ethics, morality, observed by you in your ward while studying in college             | 11113                | (6)               | 8         | . 0         | 0        | 14 |
| Examination system adopted by the MGVASCM                                                                                   | 1111/3               | 11                | 11/3      | 11/2        | 10       | 14 |
| Evolution and feedback mechanism of MGVASCM                                                                                 | 111/3                | 1118              | 0         | 0           | 0        | 14 |
| Placements facility of College                                                                                              | 110                  | 11112             | 3         | 3           | O        | 14 |
| Students Related Activity                                                                                                   | 11/8                 | 1113              | II C      |             | 0        | 14 |
| Nature of The Staff                                                                                                         | 1111                 | 110               | 10        | 110         | 1113     | 14 |
| Give Brief Suggestion for College Development                                                                               |                      |                   |           |             |          |    |
|                                                                                                                             |                      |                   |           |             | *        |    |
|                                                                                                                             |                      | lienn             | ure of D  | apents      |          | 1  |
|                                                                                                                             | signature of Parents |                   |           |             |          |    |

#### Mahatma Gandhi Vidyamandir's Arts, Science and Commerce College, Manmad

Feedback from Parents

| Dear Parents , Mahatma Gandhi Vidyamandir's Arts, Scie                                                                  | ence and Cor                                                                                                                                                                                                                                                                                                                                                                                                                                                                                                                                                                                                                                                                                                                                                                                                                                                                                                                                                                                                                                                                                                                                                                                                                                                                                                                                                                                                                                                                                                                                                                                                                                                                                                                                                                                                                                                                                                                                                                                                                                                                                                                   | nmerce Colle    | ge, Man   | mad · Coll  | ege was   |  |  |  |  |
|-------------------------------------------------------------------------------------------------------------------------|--------------------------------------------------------------------------------------------------------------------------------------------------------------------------------------------------------------------------------------------------------------------------------------------------------------------------------------------------------------------------------------------------------------------------------------------------------------------------------------------------------------------------------------------------------------------------------------------------------------------------------------------------------------------------------------------------------------------------------------------------------------------------------------------------------------------------------------------------------------------------------------------------------------------------------------------------------------------------------------------------------------------------------------------------------------------------------------------------------------------------------------------------------------------------------------------------------------------------------------------------------------------------------------------------------------------------------------------------------------------------------------------------------------------------------------------------------------------------------------------------------------------------------------------------------------------------------------------------------------------------------------------------------------------------------------------------------------------------------------------------------------------------------------------------------------------------------------------------------------------------------------------------------------------------------------------------------------------------------------------------------------------------------------------------------------------------------------------------------------------------------|-----------------|-----------|-------------|-----------|--|--|--|--|
| established in the year 1969. The College aims at the overal                                                            | Il develonme                                                                                                                                                                                                                                                                                                                                                                                                                                                                                                                                                                                                                                                                                                                                                                                                                                                                                                                                                                                                                                                                                                                                                                                                                                                                                                                                                                                                                                                                                                                                                                                                                                                                                                                                                                                                                                                                                                                                                                                                                                                                                                                   | nt of the stude | ent to be | come entrep | oreneurs  |  |  |  |  |
| and professionals in the respective disciplines. This form                                                              | has been de                                                                                                                                                                                                                                                                                                                                                                                                                                                                                                                                                                                                                                                                                                                                                                                                                                                                                                                                                                                                                                                                                                                                                                                                                                                                                                                                                                                                                                                                                                                                                                                                                                                                                                                                                                                                                                                                                                                                                                                                                                                                                                                    | signed to see   | k feedba  | ck from pa  | arents to |  |  |  |  |
| strengthen the quality teaching-leaning environment in                                                                  | the college.                                                                                                                                                                                                                                                                                                                                                                                                                                                                                                                                                                                                                                                                                                                                                                                                                                                                                                                                                                                                                                                                                                                                                                                                                                                                                                                                                                                                                                                                                                                                                                                                                                                                                                                                                                                                                                                                                                                                                                                                                                                                                                                   | to asses an t   | o impro   | ve academ   | ic. non-  |  |  |  |  |
| academic, infrastructure facilities, the information provide                                                            | d by you wi                                                                                                                                                                                                                                                                                                                                                                                                                                                                                                                                                                                                                                                                                                                                                                                                                                                                                                                                                                                                                                                                                                                                                                                                                                                                                                                                                                                                                                                                                                                                                                                                                                                                                                                                                                                                                                                                                                                                                                                                                                                                                                                    | Il be kept con  | fidential |             |           |  |  |  |  |
| PERSONAL INF                                                                                                            | ORMATION                                                                                                                                                                                                                                                                                                                                                                                                                                                                                                                                                                                                                                                                                                                                                                                                                                                                                                                                                                                                                                                                                                                                                                                                                                                                                                                                                                                                                                                                                                                                                                                                                                                                                                                                                                                                                                                                                                                                                                                                                                                                                                                       | V               |           |             |           |  |  |  |  |
| NAME OF THE PARENTS                                                                                                     | Raikumar Kotwar                                                                                                                                                                                                                                                                                                                                                                                                                                                                                                                                                                                                                                                                                                                                                                                                                                                                                                                                                                                                                                                                                                                                                                                                                                                                                                                                                                                                                                                                                                                                                                                                                                                                                                                                                                                                                                                                                                                                                                                                                                                                                                                |                 |           |             |           |  |  |  |  |
| MOBILE NUMBER                                                                                                           | 9850576844                                                                                                                                                                                                                                                                                                                                                                                                                                                                                                                                                                                                                                                                                                                                                                                                                                                                                                                                                                                                                                                                                                                                                                                                                                                                                                                                                                                                                                                                                                                                                                                                                                                                                                                                                                                                                                                                                                                                                                                                                                                                                                                     |                 |           |             |           |  |  |  |  |
| EMAIL ID                                                                                                                | mikot67@gmail.com                                                                                                                                                                                                                                                                                                                                                                                                                                                                                                                                                                                                                                                                                                                                                                                                                                                                                                                                                                                                                                                                                                                                                                                                                                                                                                                                                                                                                                                                                                                                                                                                                                                                                                                                                                                                                                                                                                                                                                                                                                                                                                              |                 |           |             |           |  |  |  |  |
| OCCUPATION                                                                                                              | Officer                                                                                                                                                                                                                                                                                                                                                                                                                                                                                                                                                                                                                                                                                                                                                                                                                                                                                                                                                                                                                                                                                                                                                                                                                                                                                                                                                                                                                                                                                                                                                                                                                                                                                                                                                                                                                                                                                                                                                                                                                                                                                                                        |                 |           |             |           |  |  |  |  |
| NAME OF THE WARD                                                                                                        | The state of the s |                 |           |             |           |  |  |  |  |
| ACADEMIC YEAR                                                                                                           | Jayesh Notwar                                                                                                                                                                                                                                                                                                                                                                                                                                                                                                                                                                                                                                                                                                                                                                                                                                                                                                                                                                                                                                                                                                                                                                                                                                                                                                                                                                                                                                                                                                                                                                                                                                                                                                                                                                                                                                                                                                                                                                                                                                                                                                                  |                 |           |             |           |  |  |  |  |
| COURSE OF THE WARD                                                                                                      | F. Y B. Sc Mathematics                                                                                                                                                                                                                                                                                                                                                                                                                                                                                                                                                                                                                                                                                                                                                                                                                                                                                                                                                                                                                                                                                                                                                                                                                                                                                                                                                                                                                                                                                                                                                                                                                                                                                                                                                                                                                                                                                                                                                                                                                                                                                                         |                 |           |             |           |  |  |  |  |
| FEEDBACK R                                                                                                              | ESPONCE                                                                                                                                                                                                                                                                                                                                                                                                                                                                                                                                                                                                                                                                                                                                                                                                                                                                                                                                                                                                                                                                                                                                                                                                                                                                                                                                                                                                                                                                                                                                                                                                                                                                                                                                                                                                                                                                                                                                                                                                                                                                                                                        | 1               |           |             |           |  |  |  |  |
| You are requested to Make ✓ on appropriate option for the                                                               |                                                                                                                                                                                                                                                                                                                                                                                                                                                                                                                                                                                                                                                                                                                                                                                                                                                                                                                                                                                                                                                                                                                                                                                                                                                                                                                                                                                                                                                                                                                                                                                                                                                                                                                                                                                                                                                                                                                                                                                                                                                                                                                                | points          |           |             |           |  |  |  |  |
| Totalite requested to Make - on appropriate option to a                                                                 | Excellent                                                                                                                                                                                                                                                                                                                                                                                                                                                                                                                                                                                                                                                                                                                                                                                                                                                                                                                                                                                                                                                                                                                                                                                                                                                                                                                                                                                                                                                                                                                                                                                                                                                                                                                                                                                                                                                                                                                                                                                                                                                                                                                      | Very Good       | Good      | Average     | Poor      |  |  |  |  |
| Admission procedure                                                                                                     | 1                                                                                                                                                                                                                                                                                                                                                                                                                                                                                                                                                                                                                                                                                                                                                                                                                                                                                                                                                                                                                                                                                                                                                                                                                                                                                                                                                                                                                                                                                                                                                                                                                                                                                                                                                                                                                                                                                                                                                                                                                                                                                                                              |                 |           |             |           |  |  |  |  |
| Admission procedure                                                                                                     | V                                                                                                                                                                                                                                                                                                                                                                                                                                                                                                                                                                                                                                                                                                                                                                                                                                                                                                                                                                                                                                                                                                                                                                                                                                                                                                                                                                                                                                                                                                                                                                                                                                                                                                                                                                                                                                                                                                                                                                                                                                                                                                                              |                 |           | 4           |           |  |  |  |  |
| Infrastructure and lab facility                                                                                         |                                                                                                                                                                                                                                                                                                                                                                                                                                                                                                                                                                                                                                                                                                                                                                                                                                                                                                                                                                                                                                                                                                                                                                                                                                                                                                                                                                                                                                                                                                                                                                                                                                                                                                                                                                                                                                                                                                                                                                                                                                                                                                                                | · V             |           |             |           |  |  |  |  |
| Work culture observed by you and your ward                                                                              |                                                                                                                                                                                                                                                                                                                                                                                                                                                                                                                                                                                                                                                                                                                                                                                                                                                                                                                                                                                                                                                                                                                                                                                                                                                                                                                                                                                                                                                                                                                                                                                                                                                                                                                                                                                                                                                                                                                                                                                                                                                                                                                                | V               |           |             |           |  |  |  |  |
| Library and Book Availability                                                                                           |                                                                                                                                                                                                                                                                                                                                                                                                                                                                                                                                                                                                                                                                                                                                                                                                                                                                                                                                                                                                                                                                                                                                                                                                                                                                                                                                                                                                                                                                                                                                                                                                                                                                                                                                                                                                                                                                                                                                                                                                                                                                                                                                | V               |           | ,           |           |  |  |  |  |
| Académic Discipline (i.e. timely conduct of lectures,<br>Practical's and related activities) observed by the<br>college | V                                                                                                                                                                                                                                                                                                                                                                                                                                                                                                                                                                                                                                                                                                                                                                                                                                                                                                                                                                                                                                                                                                                                                                                                                                                                                                                                                                                                                                                                                                                                                                                                                                                                                                                                                                                                                                                                                                                                                                                                                                                                                                                              |                 |           |             |           |  |  |  |  |
| Improvement in soft skills. knowledge, ethics, morality.                                                                | 1/                                                                                                                                                                                                                                                                                                                                                                                                                                                                                                                                                                                                                                                                                                                                                                                                                                                                                                                                                                                                                                                                                                                                                                                                                                                                                                                                                                                                                                                                                                                                                                                                                                                                                                                                                                                                                                                                                                                                                                                                                                                                                                                             |                 |           |             |           |  |  |  |  |
| observed by you in your ward while studying in college                                                                  | V                                                                                                                                                                                                                                                                                                                                                                                                                                                                                                                                                                                                                                                                                                                                                                                                                                                                                                                                                                                                                                                                                                                                                                                                                                                                                                                                                                                                                                                                                                                                                                                                                                                                                                                                                                                                                                                                                                                                                                                                                                                                                                                              |                 |           |             |           |  |  |  |  |
| Examination system adopted by the MGVASCM                                                                               | V                                                                                                                                                                                                                                                                                                                                                                                                                                                                                                                                                                                                                                                                                                                                                                                                                                                                                                                                                                                                                                                                                                                                                                                                                                                                                                                                                                                                                                                                                                                                                                                                                                                                                                                                                                                                                                                                                                                                                                                                                                                                                                                              |                 |           | -           |           |  |  |  |  |
| Evolution and feedback mechanism of MGVASCM                                                                             |                                                                                                                                                                                                                                                                                                                                                                                                                                                                                                                                                                                                                                                                                                                                                                                                                                                                                                                                                                                                                                                                                                                                                                                                                                                                                                                                                                                                                                                                                                                                                                                                                                                                                                                                                                                                                                                                                                                                                                                                                                                                                                                                | N               |           |             |           |  |  |  |  |
| Placements facility of College                                                                                          |                                                                                                                                                                                                                                                                                                                                                                                                                                                                                                                                                                                                                                                                                                                                                                                                                                                                                                                                                                                                                                                                                                                                                                                                                                                                                                                                                                                                                                                                                                                                                                                                                                                                                                                                                                                                                                                                                                                                                                                                                                                                                                                                | V               |           |             |           |  |  |  |  |
| Students Related Activity                                                                                               | V                                                                                                                                                                                                                                                                                                                                                                                                                                                                                                                                                                                                                                                                                                                                                                                                                                                                                                                                                                                                                                                                                                                                                                                                                                                                                                                                                                                                                                                                                                                                                                                                                                                                                                                                                                                                                                                                                                                                                                                                                                                                                                                              |                 |           |             |           |  |  |  |  |
| Nature of The Staff                                                                                                     | V                                                                                                                                                                                                                                                                                                                                                                                                                                                                                                                                                                                                                                                                                                                                                                                                                                                                                                                                                                                                                                                                                                                                                                                                                                                                                                                                                                                                                                                                                                                                                                                                                                                                                                                                                                                                                                                                                                                                                                                                                                                                                                                              |                 |           |             |           |  |  |  |  |
| Give Brief Suggestion for College Development                                                                           |                                                                                                                                                                                                                                                                                                                                                                                                                                                                                                                                                                                                                                                                                                                                                                                                                                                                                                                                                                                                                                                                                                                                                                                                                                                                                                                                                                                                                                                                                                                                                                                                                                                                                                                                                                                                                                                                                                                                                                                                                                                                                                                                |                 |           |             |           |  |  |  |  |
| 68.7                                                                                                                    |                                                                                                                                                                                                                                                                                                                                                                                                                                                                                                                                                                                                                                                                                                                                                                                                                                                                                                                                                                                                                                                                                                                                                                                                                                                                                                                                                                                                                                                                                                                                                                                                                                                                                                                                                                                                                                                                                                                                                                                                                                                                                                                                |                 | 1 - 1     | tt -        |           |  |  |  |  |
|                                                                                                                         | signature of Parents                                                                                                                                                                                                                                                                                                                                                                                                                                                                                                                                                                                                                                                                                                                                                                                                                                                                                                                                                                                                                                                                                                                                                                                                                                                                                                                                                                                                                                                                                                                                                                                                                                                                                                                                                                                                                                                                                                                                                                                                                                                                                                           |                 |           |             |           |  |  |  |  |