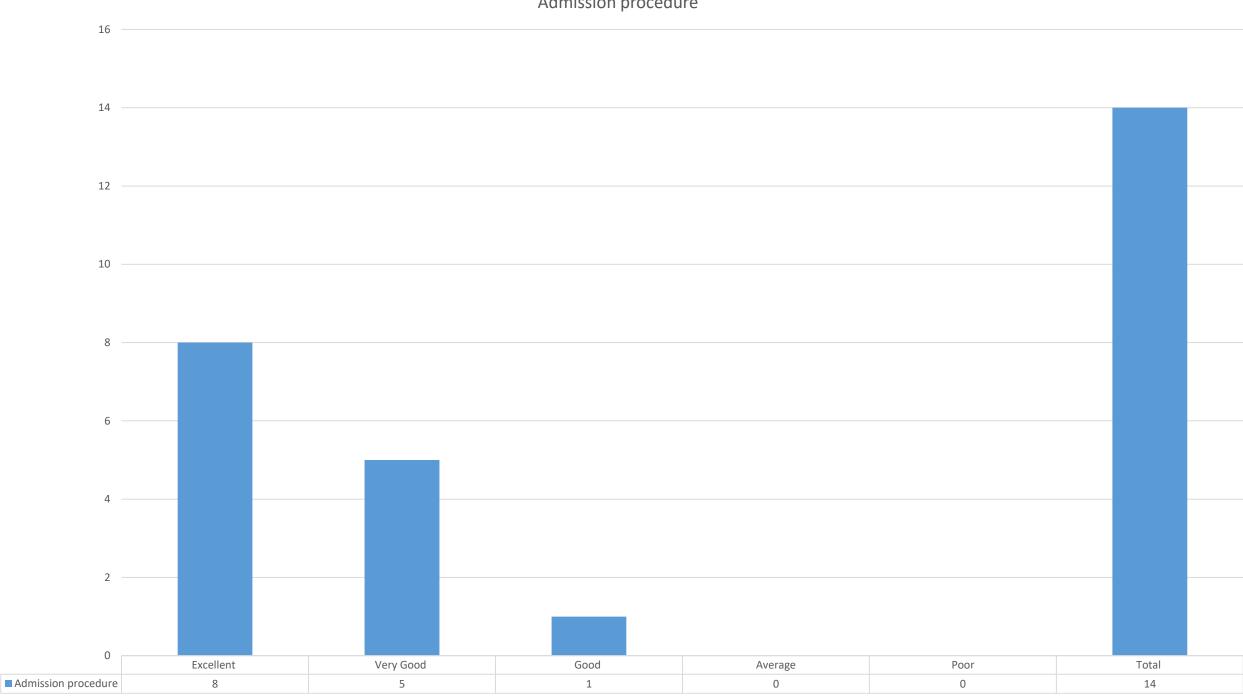

|                 |           |             |           |  |  |  |  |

#### **Chart Title**



#### Admission procedure



#### Infrastructure and lab facility



# Work culture observed by you and your ward 16 — 12 — 10 — 0

Excellent Very Good Good Average Poor Total

Work culture observed by you and your ward 3 4 4 3 0 0 14

#### Library and Book Availability



## Academic Discipline (i.e. timely conduct of lectures, Practical's and related activities) observed by the college 14 12 10 Excellent Very Good Good Average Poor Total ■ Academic Discipline (i.e. timely conduct of lectures, Practical's and related activities) 5 14 observed by the college

### Improvement in soft skills, knowledge, ethics, morality, observed by you in your ward while studying in college 14 -12 10 Excellent Very Good Good Average Poor Total ■ Improvement in soft skills, knowledge, ethics, morality, observed by you in your 14 2 0 w