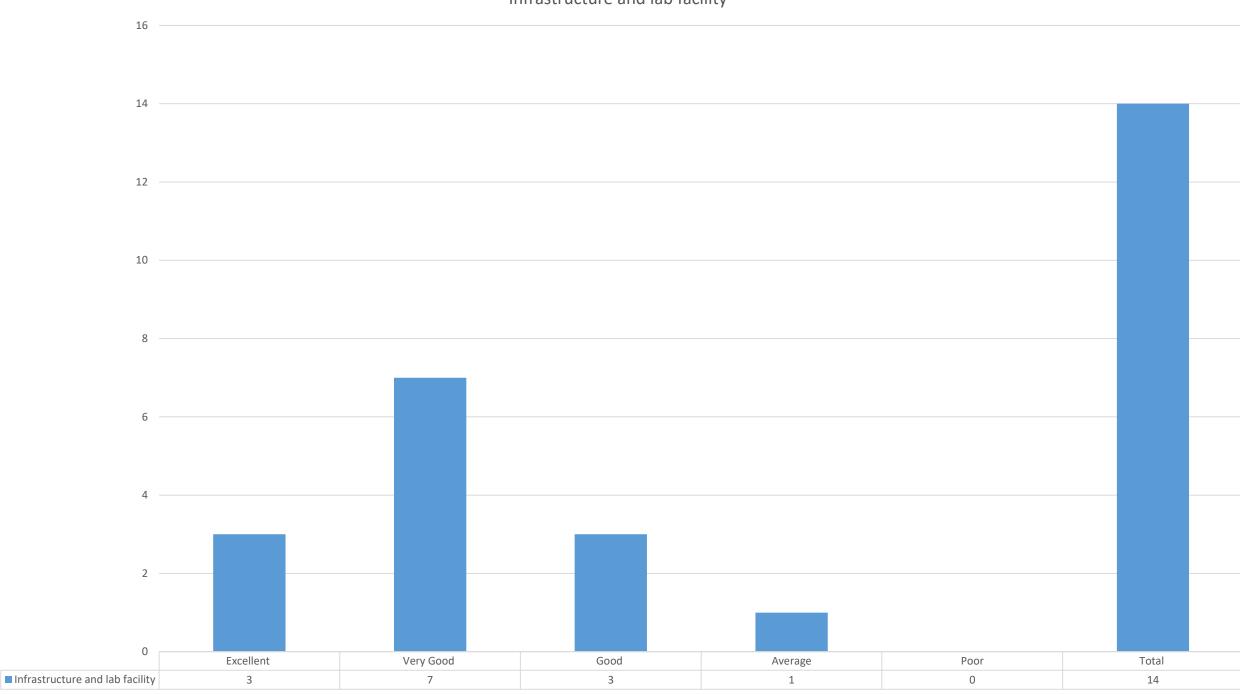

|                 |           |             |           |  |  |  |  |

#### **Chart Title**



#### Admission procedure



#### Infrastructure and lab facility



# Work culture observed by you and your ward 16 — 12 — 10 — 0

Excellent Very Good Good Average Poor Total

Work culture observed by you and your ward 3 4 4 3 0 0 14

#### Library and Book Availability



## Academic Discipline (i.e. timely conduct of lectures, Practical's and related activities) observed by the college 14 12 10 Excellent Very Good Good Average Poor Total ■ Academic Discipline (i.e. timely conduct of lectures, Practical's and related activities) 5 14 observed by the college

### Improvement in soft skills, knowledge, ethics, morality, observed by you in your ward while studying in college 14 -12 10 Excellent Very Good Good Average Poor Total ■ Improvement in soft skills, knowledge, ethics, morality, observed by you in your 14 2 0 ward while studying in college

#### Exam