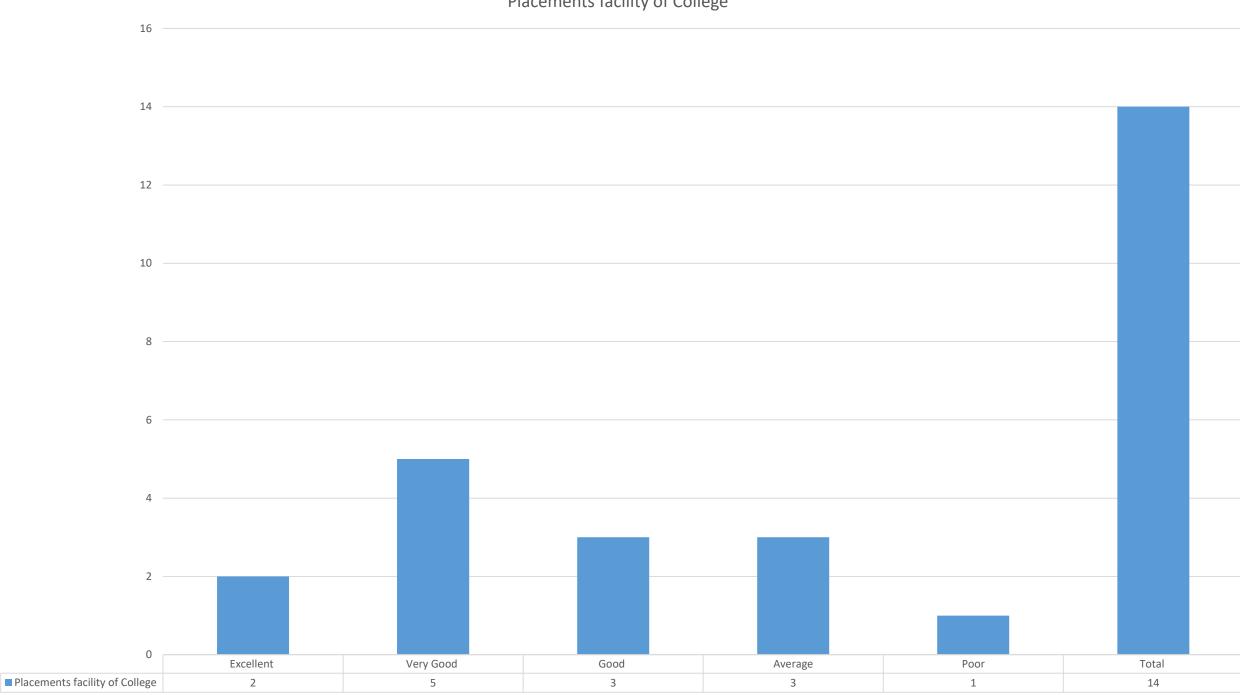

#### Mahatma Gandhi Vidyamandir's Arts, Science and Commerce College, Manmad

| Feedback from                                                                                                               | Parents              | College           | e Mann    | nad · Colle | ge was   |    |
|-----------------------------------------------------------------------------------------------------------------------------|----------------------|-------------------|-----------|-------------|----------|----|
| Dear Parents , Mahatma Gandhi Vidyamandir's Arts, Scier                                                                     | nce and Com          | merci Cone        | nt to bec | ome entrep  | reneurs  |    |
| Dear Parents, Mahatma Gandhi Vidyamandir's Arts, Scier established in the year 1969. The College aims at the overall        | developmen           | nt of the stude   | feedba    | ck from pa  | rents to |    |
| established in the year 1969. The College aims at the overall<br>and professionals in the respective disciplines. This form | has been de          | signed to see     | impro     | ve academi  | ic, non- |    |
| and professionals in the respective disciplines. This form strengthen the quality teaching-leaning environment in the       | he college.          | to assis an o     | fidential |             |          |    |
| academic infractructure facilities the information provides                                                                 | u by you             | The second second | Ideimin   |             |          |    |
| PERSONAL INFO                                                                                                               | DRMATION             |                   |           |             |          |    |
| NAME OF THE PARENTS                                                                                                         |                      |                   |           |             |          |    |
| MOBILE NUMBER                                                                                                               |                      |                   |           |             |          |    |
| EMAIL ID                                                                                                                    |                      |                   |           |             |          |    |
| OCCUPATION                                                                                                                  |                      |                   | -         |             |          |    |
| NAME OF THE WARD                                                                                                            |                      |                   |           |             |          |    |
| ACADEMIC YEAR                                                                                                               |                      |                   |           |             |          |    |
| COURSE OF THE WARD                                                                                                          | - CONTRACTOR         |                   |           |             |          |    |
| FEEDBACK R                                                                                                                  | ESPONCE              |                   |           |             |          |    |
| You are requested to Make ✓ on appropriate option for the                                                                   | ne following         | points Good       | Good      | Average     | Poor     | i  |
|                                                                                                                             | EXCERCIT             | 1611 0000         | 1         | , truinge   |          | 14 |
| Admission procedure                                                                                                         | miller               | illin             | 6         | 0           | 0        | 14 |
|                                                                                                                             | (3)                  | IIIIIII           | III       | 10          |          | LA |
| Infrastructure and lab facility                                                                                             | 111                  | 9                 | (3)       | 10          | 0        | 14 |
| Work culture observed by you and your ward                                                                                  | 113                  | 11                | 19        | 13          | 0        | 14 |
| Library and Book Availability                                                                                               | 110                  | 1181              | 4         | 10          | 19       | 14 |
| Académic Discipline (i.e. timely conduct of lectures.                                                                       | 11111                | 11111             | 0         | 111         | 0        | 14 |
| Practical's and related activities) observed by the                                                                         | (3)                  | 8                 | 0         | (3)         | 0        | 14 |
| college                                                                                                                     | 11 11                | IIIIII            | M         |             | 1-       | 1  |
| Improvement in soft skills, knowledge, ethics, morality, observed by you in your ward while studying in college             | 11113                | (6)               | 8         | . 0         | 0        | 14 |
| Examination system adopted by the MGVASCM                                                                                   | 1111/3               | 11                | 11/3      | 11/2        | 10       | 14 |
| Evolution and feedback mechanism of MGVASCM                                                                                 | 111/3                | 1118              | 0         | 0           | 0        | 14 |
| Placements facility of College                                                                                              | 110                  | 11112             | 3         | 3           | O        | 14 |
| Students Related Activity                                                                                                   | 11/8                 | 1113              | II C      |             | 0        | 14 |
| Nature of The Staff                                                                                                         | 1111                 | 110               | 10        | 110         | 1113     | 14 |
| Give Brief Suggestion for College Development                                                                               |                      |                   |           |             |          |    |
|                                                                                                                             |                      |                   |           |             | *        |    |
|                                                                                                                             |                      | lienn             | ure of D  | apents      |          | 1  |
|                                                                                                                             | signature of Parents |                   |           |             |          |    |

#### Mahatma Gandhi Vidyamandir's Arts, Science and Commerce College, Manmad

Feedback from Parents

| Dear Parents , Mahatma Gandhi Vidyamandir's Arts, Scie                                                                  | ence and Cor                                                                                                                                                                                                                                                                                                                                                                                                                                                                                                                                                                                                                                                                                                                                                                                                                                                                                                                                                                                                                                                                                                                                                                                                                                                                                                                                                                                                                                                                                                                                                                                                                                                                                                                                                                                                                                                                                                                                                                                                                                                                                                                   | nmerce Colle    | ge, Man   | mad · Coll  | ege was   |  |  |  |  |
|-------------------------------------------------------------------------------------------------------------------------|--------------------------------------------------------------------------------------------------------------------------------------------------------------------------------------------------------------------------------------------------------------------------------------------------------------------------------------------------------------------------------------------------------------------------------------------------------------------------------------------------------------------------------------------------------------------------------------------------------------------------------------------------------------------------------------------------------------------------------------------------------------------------------------------------------------------------------------------------------------------------------------------------------------------------------------------------------------------------------------------------------------------------------------------------------------------------------------------------------------------------------------------------------------------------------------------------------------------------------------------------------------------------------------------------------------------------------------------------------------------------------------------------------------------------------------------------------------------------------------------------------------------------------------------------------------------------------------------------------------------------------------------------------------------------------------------------------------------------------------------------------------------------------------------------------------------------------------------------------------------------------------------------------------------------------------------------------------------------------------------------------------------------------------------------------------------------------------------------------------------------------|-----------------|-----------|-------------|-----------|--|--|--|--|
| established in the year 1969. The College aims at the overal                                                            | Il develonme                                                                                                                                                                                                                                                                                                                                                                                                                                                                                                                                                                                                                                                                                                                                                                                                                                                                                                                                                                                                                                                                                                                                                                                                                                                                                                                                                                                                                                                                                                                                                                                                                                                                                                                                                                                                                                                                                                                                                                                                                                                                                                                   | nt of the stude | ent to be | come entrep | oreneurs  |  |  |  |  |
| and professionals in the respective disciplines. This form                                                              | has been de                                                                                                                                                                                                                                                                                                                                                                                                                                                                                                                                                                                                                                                                                                                                                                                                                                                                                                                                                                                                                                                                                                                                                                                                                                                                                                                                                                                                                                                                                                                                                                                                                                                                                                                                                                                                                                                                                                                                                                                                                                                                                                                    | signed to see   | k feedba  | ck from pa  | arents to |  |  |  |  |
| strengthen the quality teaching-leaning environment in                                                                  | the college.                                                                                                                                                                                                                                                                                                                                                                                                                                                                                                                                                                                                                                                                                                                                                                                                                                                                                                                                                                                                                                                                                                                                                                                                                                                                                                                                                                                                                                                                                                                                                                                                                                                                                                                                                                                                                                                                                                                                                                                                                                                                                                                   | to asses an t   | o impro   | ve academ   | ic. non-  |  |  |  |  |
| academic, infrastructure facilities, the information provide                                                            | d by you wi                                                                                                                                                                                                                                                                                                                                                                                                                                                                                                                                                                                                                                                                                                                                                                                                                                                                                                                                                                                                                                                                                                                                                                                                                                                                                                                                                                                                                                                                                                                                                                                                                                                                                                                                                                                                                                                                                                                                                                                                                                                                                                                    | Il be kept con  | fidential |             |           |  |  |  |  |
| PERSONAL INF                                                                                                            | ORMATION                                                                                                                                                                                                                                                                                                                                                                                                                                                                                                                                                                                                                                                                                                                                                                                                                                                                                                                                                                                                                                                                                                                                                                                                                                                                                                                                                                                                                                                                                                                                                                                                                                                                                                                                                                                                                                                                                                                                                                                                                                                                                                                       | V               |           |             |           |  |  |  |  |
| NAME OF THE PARENTS                                                                                                     | Raikumar Kotwar                                                                                                                                                                                                                                                                                                                                                                                                                                                                                                                                                                                                                                                                                                                                                                                                                                                                                                                                                                                                                                                                                                                                                                                                                                                                                                                                                                                                                                                                                                                                                                                                                                                                                                                                                                                                                                                                                                                                                                                                                                                                                                                |                 |           |             |           |  |  |  |  |
| MOBILE NUMBER                                                                                                           | 9850576844                                                                                                                                                                                                                                                                                                                                                                                                                                                                                                                                                                                                                                                                                                                                                                                                                                                                                                                                                                                                                                                                                                                                                                                                                                                                                                                                                                                                                                                                                                                                                                                                                                                                                                                                                                                                                                                                                                                                                                                                                                                                                                                     |                 |           |             |           |  |  |  |  |
| EMAIL ID                                                                                                                | mikot67@gmail.com                                                                                                                                                                                                                                                                                                                                                                                                                                                                                                                                                                                                                                                                                                                                                                                                                                                                                                                                                                                                                                                                                                                                                                                                                                                                                                                                                                                                                                                                                                                                                                                                                                                                                                                                                                                                                                                                                                                                                                                                                                                                                                              |                 |           |             |           |  |  |  |  |
| OCCUPATION                                                                                                              | Officer                                                                                                                                                                                                                                                                                                                                                                                                                                                                                                                                                                                                                                                                                                                                                                                                                                                                                                                                                                                                                                                                                                                                                                                                                                                                                                                                                                                                                                                                                                                                                                                                                                                                                                                                                                                                                                                                                                                                                                                                                                                                                                                        |                 |           |             |           |  |  |  |  |
| NAME OF THE WARD                                                                                                        | The state of the s |                 |           |             |           |  |  |  |  |
| ACADEMIC YEAR                                                                                                           | Jayesh Notwar                                                                                                                                                                                                                                                                                                                                                                                                                                                                                                                                                                                                                                                                                                                                                                                                                                                                                                                                                                                                                                                                                                                                                                                                                                                                                                                                                                                                                                                                                                                                                                                                                                                                                                                                                                                                                                                                                                                                                                                                                                                                                                                  |                 |           |             |           |  |  |  |  |
| COURSE OF THE WARD                                                                                                      | F. Y B. Sc Mathematics                                                                                                                                                                                                                                                                                                                                                                                                                                                                                                                                                                                                                                                                                                                                                                                                                                                                                                                                                                                                                                                                                                                                                                                                                                                                                                                                                                                                                                                                                                                                                                                                                                                                                                                                                                                                                                                                                                                                                                                                                                                                                                         |                 |           |             |           |  |  |  |  |
| FEEDBACK R                                                                                                              | ESPONCE                                                                                                                                                                                                                                                                                                                                                                                                                                                                                                                                                                                                                                                                                                                                                                                                                                                                                                                                                                                                                                                                                                                                                                                                                                                                                                                                                                                                                                                                                                                                                                                                                                                                                                                                                                                                                                                                                                                                                                                                                                                                                                                        | 1               |           |             |           |  |  |  |  |
| You are requested to Make ✓ on appropriate option for the                                                               |                                                                                                                                                                                                                                                                                                                                                                                                                                                                                                                                                                                                                                                                                                                                                                                                                                                                                                                                                                                                                                                                                                                                                                                                                                                                                                                                                                                                                                                                                                                                                                                                                                                                                                                                                                                                                                                                                                                                                                                                                                                                                                                                | points          |           |             |           |  |  |  |  |
| Totalite requested to Make - on appropriate option to a                                                                 | Excellent                                                                                                                                                                                                                                                                                                                                                                                                                                                                                                                                                                                                                                                                                                                                                                                                                                                                                                                                                                                                                                                                                                                                                                                                                                                                                                                                                                                                                                                                                                                                                                                                                                                                                                                                                                                                                                                                                                                                                                                                                                                                                                                      | Very Good       | Good      | Average     | Poor      |  |  |  |  |
| Admission procedure                                                                                                     | 1                                                                                                                                                                                                                                                                                                                                                                                                                                                                                                                                                                                                                                                                                                                                                                                                                                                                                                                                                                                                                                                                                                                                                                                                                                                                                                                                                                                                                                                                                                                                                                                                                                                                                                                                                                                                                                                                                                                                                                                                                                                                                                                              |                 |           |             |           |  |  |  |  |
| Admission procedure                                                                                                     | V                                                                                                                                                                                                                                                                                                                                                                                                                                                                                                                                                                                                                                                                                                                                                                                                                                                                                                                                                                                                                                                                                                                                                                                                                                                                                                                                                                                                                                                                                                                                                                                                                                                                                                                                                                                                                                                                                                                                                                                                                                                                                                                              |                 |           | 4           |           |  |  |  |  |
| Infrastructure and lab facility                                                                                         |                                                                                                                                                                                                                                                                                                                                                                                                                                                                                                                                                                                                                                                                                                                                                                                                                                                                                                                                                                                                                                                                                                                                                                                                                                                                                                                                                                                                                                                                                                                                                                                                                                                                                                                                                                                                                                                                                                                                                                                                                                                                                                                                | · V             |           |             |           |  |  |  |  |
| Work culture observed by you and your ward                                                                              |                                                                                                                                                                                                                                                                                                                                                                                                                                                                                                                                                                                                                                                                                                                                                                                                                                                                                                                                                                                                                                                                                                                                                                                                                                                                                                                                                                                                                                                                                                                                                                                                                                                                                                                                                                                                                                                                                                                                                                                                                                                                                                                                | V               |           |             |           |  |  |  |  |
| Library and Book Availability                                                                                           |                                                                                                                                                                                                                                                                                                                                                                                                                                                                                                                                                                                                                                                                                                                                                                                                                                                                                                                                                                                                                                                                                                                                                                                                                                                                                                                                                                                                                                                                                                                                                                                                                                                                                                                                                                                                                                                                                                                                                                                                                                                                                                                                | V               |           | ,           |           |  |  |  |  |
| Académic Discipline (i.e. timely conduct of lectures,<br>Practical's and related activities) observed by the<br>college | V                                                                                                                                                                                                                                                                                                                                                                                                                                                                                                                                                                                                                                                                                                                                                                                                                                                                                                                                                                                                                                                                                                                                                                                                                                                                                                                                                                                                                                                                                                                                                                                                                                                                                                                                                                                                                                                                                                                                                                                                                                                                                                                              |                 |           |             |           |  |  |  |  |
| Improvement in soft skills. knowledge, ethics, morality.                                                                | 1/                                                                                                                                                                                                                                                                                                                                                                                                                                                                                                                                                                                                                                                                                                                                                                                                                                                                                                                                                                                                                                                                                                                                                                                                                                                                                                                                                                                                                                                                                                                                                                                                                                                                                                                                                                                                                                                                                                                                                                                                                                                                                                                             |                 |           |             |           |  |  |  |  |
| observed by you in your ward while studying in college                                                                  | V                                                                                                                                                                                                                                                                                                                                                                                                                                                                                                                                                                                                                                                                                                                                                                                                                                                                                                                                                                                                                                                                                                                                                                                                                                                                                                                                                                                                                                                                                                                                                                                                                                                                                                                                                                                                                                                                                                                                                                                                                                                                                                                              |                 |           |             |           |  |  |  |  |
| Examination system adopted by the MGVASCM                                                                               | V                                                                                                                                                                                                                                                                                                                                                                                                                                                                                                                                                                                                                                                                                                                                                                                                                                                                                                                                                                                                                                                                                                                                                                                                                                                                                                                                                                                                                                                                                                                                                                                                                                                                                                                                                                                                                                                                                                                                                                                                                                                                                                                              |                 |           | -           |           |  |  |  |  |
| Evolution and feedback mechanism of MGVASCM                                                                             |                                                                                                                                                                                                                                                                                                                                                                                                                                                                                                                                                                                                                                                                                                                                                                                                                                                                                                                                                                                                                                                                                                                                                                                                                                                                                                                                                                                                                                                                                                                                                                                                                                                                                                                                                                                                                                                                                                                                                                                                                                                                                                                                | N               |           |             |           |  |  |  |  |
| Placements facility of College                                                                                          |                                                                                                                                                                                                                                                                                                                                                                                                                                                                                                                                                                                                                                                                                                                                                                                                                                                                                                                                                                                                                                                                                                                                                                                                                                                                                                                                                                                                                                                                                                                                                                                                                                                                                                                                                                                                                                                                                                                                                                                                                                                                                                                                | V               |           |             |           |  |  |  |  |
| Students Related Activity                                                                                               | V                                                                                                                                                                                                                                                                                                                                                                                                                                                                                                                                                                                                                                                                                                                                                                                                                                                                                                                                                                                                                                                                                                                                                                                                                                                                                                                                                                                                                                                                                                                                                                                                                                                                                                                                                                                                                                                                                                                                                                                                                                                                                                                              |                 |           |             |           |  |  |  |  |
| Nature of The Staff                                                                                                     | V                                                                                                                                                                                                                                                                                                                                                                                                                                                                                                                                                                                                                                                                                                                                                                                                                                                                                                                                                                                                                                                                                                                                                                                                                                                                                                                                                                                                                                                                                                                                                                                                                                                                                                                                                                                                                                                                                                                                                                                                                                                                                                                              |                 |           |             |           |  |  |  |  |
| Give Brief Suggestion for College Development                                                                           |                                                                                                                                                                                                                                                                                                                                                                                                                                                                                                                                                                                                                                                                                                                                                                                                                                                                                                                                                                                                                                                                                                                                                                                                                                                                                                                                                                                                                                                                                                                                                                                                                                                                                                                                                                                                                                                                                                                                                                                                                                                                                                                                |                 |           |             |           |  |  |  |  |
| 68.7                                                                                                                    |                                                                                                                                                                                                                                                                                                                                                                                                                                                                                                                                                                                                                                                                                                                                                                                                                                                                                                                                                                                                                                                                                                                                                                                                                                                                                                                                                                                                                                                                                                                                                                                                                                                                                                                                                                                                                                                                                                                                                                                                                                                                                                                                |                 | 1 - 1     | tt -        |           |  |  |  |  |
|                                                                                                                         | signature of Parents                                                                                                                                                                                                                                                                                                                                                                                                                                                                                                                                                                                                                                                                                                                                                                                                                                                                                                                                                                                                                                                                                                                                                                                                                                                                                                                                                                                                                                                                                                                                                                                                                                                                                                                                                                                                                                                                                                                                                                                                                                                                                                           |                 |           |             |           |  |  |  |  |