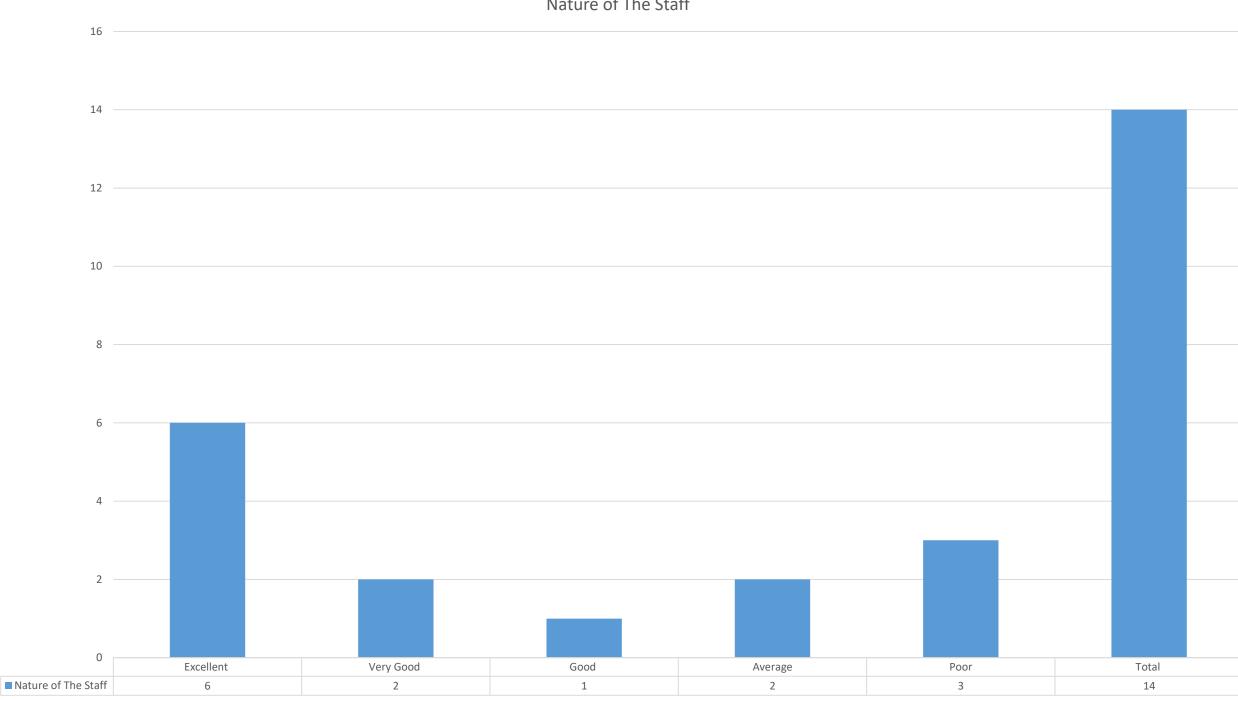

#### Mahatma Gandhi Vidyamandir's Arts, Science and Commerce College, Manmad

| Feedback from                                                                                                               | Parents              | College           | e Mann    | nad · Colle | ge was   |    |
|-----------------------------------------------------------------------------------------------------------------------------|----------------------|-------------------|-----------|-------------|----------|----|
| Dear Parents , Mahatma Gandhi Vidyamandir's Arts, Scier                                                                     | nce and Com          | merci Cone        | nt to bec | ome entrep  | reneurs  |    |
| Dear Parents, Mahatma Gandhi Vidyamandir's Arts, Scier established in the year 1969. The College aims at the overall        | developmen           | nt of the stude   | feedba    | ck from pa  | rents to |    |
| established in the year 1969. The College aims at the overall<br>and professionals in the respective disciplines. This form | has been de          | signed to see     | impro     | ve academi  | ic, non- |    |
| and professionals in the respective disciplines. This form strengthen the quality teaching-leaning environment in the       | he college.          | to assis an o     | fidential |             |          |    |
| academic infractructure facilities the information provides                                                                 | u by you             | The second second | Ideimin   |             |          |    |
| PERSONAL INFO                                                                                                               | DRMATION             |                   |           |             |          |    |
| NAME OF THE PARENTS                                                                                                         |                      |                   |           |             |          |    |
| MOBILE NUMBER                                                                                                               |                      |                   |           |             |          |    |
| EMAIL ID                                                                                                                    |                      |                   |           |             |          |    |
| OCCUPATION                                                                                                                  |                      |                   | -         |             |          |    |
| NAME OF THE WARD                                                                                                            |                      |                   |           |             |          |    |
| ACADEMIC YEAR                                                                                                               |                      |                   |           |             |          |    |
| COURSE OF THE WARD                                                                                                          | - CONTRACTOR         |                   |           |             |          |    |
| FEEDBACK R                                                                                                                  | ESPONCE              |                   |           |             |          |    |
| You are requested to Make ✓ on appropriate option for the                                                                   | ne following         | points Good       | Good      | Average     | Poor     | i  |
|                                                                                                                             | EXCERCIT             | 1611 0000         | 1         | , truinge   |          | 14 |
| Admission procedure                                                                                                         | miller               | illin             | 6         | 0           | 0        | 14 |
|                                                                                                                             | (3)                  | IIIIIII           | III       | 10          |          | LA |
| Infrastructure and lab facility                                                                                             | 111                  | 9                 | (3)       | 10          | 0        | 14 |
| Work culture observed by you and your ward                                                                                  | 113                  | 11                | 19        | 13          | 0        | 14 |
| Library and Book Availability                                                                                               | 110                  | 1181              | 4         | 10          | 19       | 14 |
| Académic Discipline (i.e. timely conduct of lectures.                                                                       | 11111                | 11111             | 0         | 111         | 0        | 14 |
| Practical's and related activities) observed by the                                                                         | (3)                  | 8                 | 0         | (3)         | 0        | 14 |
| college                                                                                                                     | 11 11                | IIIIII            | M         |             | 1-       | 1  |
| Improvement in soft skills, knowledge, ethics, morality, observed by you in your ward while studying in college             | 11113                | (6)               | 8         | . 0         | 0        | 14 |
| Examination system adopted by the MGVASCM                                                                                   | 1111/3               | 11                | 11/3      | 11/2        | 10       | 14 |
| Evolution and feedback mechanism of MGVASCM                                                                                 | 111/3                | 1118              | 0         | 0           | 0        | 14 |
| Placements facility of College                                                                                              | 110                  | 11112             | 3         | 3           | O        | 14 |
| Students Related Activity                                                                                                   | 11/8                 | 1113              | II C      |             | 0        | 14 |
| Nature of The Staff                                                                                                         | 1111                 | 110               | 10        | 110         | 1113     | 14 |
| Give Brief Suggestion for College Development                                                                               |                      |                   |           |             |          |    |
|                                                                                                                             |                      |                   |           |             | *        |    |
|                                                                                                                             |                      | lienn             | ure of D  | apents      |          | 1  |
|                                                                                                                             | signature of Parents |                   |           |             |          |    |

#### Mahatma Gandhi Vidyamandir's Arts, Science and Commerce College, Manmad

Feedback from Parents

| Dear Parents , Mahatma Gandhi Vidyamandir's Arts, Scie                                                                  | ence and Cor                                                                                                                                                                                                                                                                                                                                                                                                                                                                                                                                                                                                                                                                                                                                                                                                                                                                                                                                                                                                                                                                                                                                                                                                                                                                                                                                                                                                                                                                                                                                                                                                                                                                                                                                                                                                                                                                                                                                                                                                                                                                                                                   | nmerce Colle    | ge, Man   | mad · Coll  | ege was   |  |  |  |  |
|-------------------------------------------------------------------------------------------------------------------------|--------------------------------------------------------------------------------------------------------------------------------------------------------------------------------------------------------------------------------------------------------------------------------------------------------------------------------------------------------------------------------------------------------------------------------------------------------------------------------------------------------------------------------------------------------------------------------------------------------------------------------------------------------------------------------------------------------------------------------------------------------------------------------------------------------------------------------------------------------------------------------------------------------------------------------------------------------------------------------------------------------------------------------------------------------------------------------------------------------------------------------------------------------------------------------------------------------------------------------------------------------------------------------------------------------------------------------------------------------------------------------------------------------------------------------------------------------------------------------------------------------------------------------------------------------------------------------------------------------------------------------------------------------------------------------------------------------------------------------------------------------------------------------------------------------------------------------------------------------------------------------------------------------------------------------------------------------------------------------------------------------------------------------------------------------------------------------------------------------------------------------|-----------------|-----------|-------------|-----------|--|--|--|--|
| established in the year 1969. The College aims at the overal                                                            | Il develonme                                                                                                                                                                                                                                                                                                                                                                                                                                                                                                                                                                                                                                                                                                                                                                                                                                                                                                                                                                                                                                                                                                                                                                                                                                                                                                                                                                                                                                                                                                                                                                                                                                                                                                                                                                                                                                                                                                                                                                                                                                                                                                                   | nt of the stude | ent to be | come entrep | oreneurs  |  |  |  |  |
| and professionals in the respective disciplines. This form                                                              | has been de                                                                                                                                                                                                                                                                                                                                                                                                                                                                                                                                                                                                                                                                                                                                                                                                                                                                                                                                                                                                                                                                                                                                                                                                                                                                                                                                                                                                                                                                                                                                                                                                                                                                                                                                                                                                                                                                                                                                                                                                                                                                                                                    | signed to see   | k feedba  | ck from pa  | arents to |  |  |  |  |
| strengthen the quality teaching-leaning environment in                                                                  | the college.                                                                                                                                                                                                                                                                                                                                                                                                                                                                                                                                                                                                                                                                                                                                                                                                                                                                                                                                                                                                                                                                                                                                                                                                                                                                                                                                                                                                                                                                                                                                                                                                                                                                                                                                                                                                                                                                                                                                                                                                                                                                                                                   | to asses an t   | o impro   | ve academ   | ic. non-  |  |  |  |  |
| academic, infrastructure facilities, the information provide                                                            | d by you wi                                                                                                                                                                                                                                                                                                                                                                                                                                                                                                                                                                                                                                                                                                                                                                                                                                                                                                                                                                                                                                                                                                                                                                                                                                                                                                                                                                                                                                                                                                                                                                                                                                                                                                                                                                                                                                                                                                                                                                                                                                                                                                                    | Il be kept con  | fidential |             |           |  |  |  |  |
| PERSONAL INF                                                                                                            | ORMATION                                                                                                                                                                                                                                                                                                                                                                                                                                                                                                                                                                                                                                                                                                                                                                                                                                                                                                                                                                                                                                                                                                                                                                                                                                                                                                                                                                                                                                                                                                                                                                                                                                                                                                                                                                                                                                                                                                                                                                                                                                                                                                                       | V               |           |             |           |  |  |  |  |
| NAME OF THE PARENTS                                                                                                     | Raikumar Kotwar                                                                                                                                                                                                                                                                                                                                                                                                                                                                                                                                                                                                                                                                                                                                                                                                                                                                                                                                                                                                                                                                                                                                                                                                                                                                                                                                                                                                                                                                                                                                                                                                                                                                                                                                                                                                                                                                                                                                                                                                                                                                                                                |                 |           |             |           |  |  |  |  |
| MOBILE NUMBER                                                                                                           | 9850576844                                                                                                                                                                                                                                                                                                                                                                                                                                                                                                                                                                                                                                                                                                                                                                                                                                                                                                                                                                                                                                                                                                                                                                                                                                                                                                                                                                                                                                                                                                                                                                                                                                                                                                                                                                                                                                                                                                                                                                                                                                                                                                                     |                 |           |             |           |  |  |  |  |
| EMAIL ID                                                                                                                | mikot67@gmail.com                                                                                                                                                                                                                                                                                                                                                                                                                                                                                                                                                                                                                                                                                                                                                                                                                                                                                                                                                                                                                                                                                                                                                                                                                                                                                                                                                                                                                                                                                                                                                                                                                                                                                                                                                                                                                                                                                                                                                                                                                                                                                                              |                 |           |             |           |  |  |  |  |
| OCCUPATION                                                                                                              | Officer                                                                                                                                                                                                                                                                                                                                                                                                                                                                                                                                                                                                                                                                                                                                                                                                                                                                                                                                                                                                                                                                                                                                                                                                                                                                                                                                                                                                                                                                                                                                                                                                                                                                                                                                                                                                                                                                                                                                                                                                                                                                                                                        |                 |           |             |           |  |  |  |  |
| NAME OF THE WARD                                                                                                        | The state of the s |                 |           |             |           |  |  |  |  |
| ACADEMIC YEAR                                                                                                           | Jayesh Notwar                                                                                                                                                                                                                                                                                                                                                                                                                                                                                                                                                                                                                                                                                                                                                                                                                                                                                                                                                                                                                                                                                                                                                                                                                                                                                                                                                                                                                                                                                                                                                                                                                                                                                                                                                                                                                                                                                                                                                                                                                                                                                                                  |                 |           |             |           |  |  |  |  |
| COURSE OF THE WARD                                                                                                      | F. Y B. Sc Mathematics                                                                                                                                                                                                                                                                                                                                                                                                                                                                                                                                                                                                                                                                                                                                                                                                                                                                                                                                                                                                                                                                                                                                                                                                                                                                                                                                                                                                                                                                                                                                                                                                                                                                                                                                                                                                                                                                                                                                                                                                                                                                                                         |                 |           |             |           |  |  |  |  |
| FEEDBACK R                                                                                                              | ESPONCE                                                                                                                                                                                                                                                                                                                                                                                                                                                                                                                                                                                                                                                                                                                                                                                                                                                                                                                                                                                                                                                                                                                                                                                                                                                                                                                                                                                                                                                                                                                                                                                                                                                                                                                                                                                                                                                                                                                                                                                                                                                                                                                        | 1               |           |             |           |  |  |  |  |
| You are requested to Make ✓ on appropriate option for the                                                               |                                                                                                                                                                                                                                                                                                                                                                                                                                                                                                                                                                                                                                                                                                                                                                                                                                                                                                                                                                                                                                                                                                                                                                                                                                                                                                                                                                                                                                                                                                                                                                                                                                                                                                                                                                                                                                                                                                                                                                                                                                                                                                                                | points          |           |             |           |  |  |  |  |
| Totalite requested to Make - on appropriate option to a                                                                 | Excellent                                                                                                                                                                                                                                                                                                                                                                                                                                                                                                                                                                                                                                                                                                                                                                                                                                                                                                                                                                                                                                                                                                                                                                                                                                                                                                                                                                                                                                                                                                                                                                                                                                                                                                                                                                                                                                                                                                                                                                                                                                                                                                                      | Very Good       | Good      | Average     | Poor      |  |  |  |  |
| Admission procedure                                                                                                     | 1                                                                                                                                                                                                                                                                                                                                                                                                                                                                                                                                                                                                                                                                                                                                                                                                                                                                                                                                                                                                                                                                                                                                                                                                                                                                                                                                                                                                                                                                                                                                                                                                                                                                                                                                                                                                                                                                                                                                                                                                                                                                                                                              |                 |           |             |           |  |  |  |  |
| Admission procedure                                                                                                     | V                                                                                                                                                                                                                                                                                                                                                                                                                                                                                                                                                                                                                                                                                                                                                                                                                                                                                                                                                                                                                                                                                                                                                                                                                                                                                                                                                                                                                                                                                                                                                                                                                                                                                                                                                                                                                                                                                                                                                                                                                                                                                                                              |                 |           | 4           |           |  |  |  |  |
| Infrastructure and lab facility                                                                                         |                                                                                                                                                                                                                                                                                                                                                                                                                                                                                                                                                                                                                                                                                                                                                                                                                                                                                                                                                                                                                                                                                                                                                                                                                                                                                                                                                                                                                                                                                                                                                                                                                                                                                                                                                                                                                                                                                                                                                                                                                                                                                                                                | · V             |           |             |           |  |  |  |  |
| Work culture observed by you and your ward                                                                              |                                                                                                                                                                                                                                                                                                                                                                                                                                                                                                                                                                                                                                                                                                                                                                                                                                                                                                                                                                                                                                                                                                                                                                                                                                                                                                                                                                                                                                                                                                                                                                                                                                                                                                                                                                                                                                                                                                                                                                                                                                                                                                                                | V               |           |             |           |  |  |  |  |
| Library and Book Availability                                                                                           |                                                                                                                                                                                                                                                                                                                                                                                                                                                                                                                                                                                                                                                                                                                                                                                                                                                                                                                                                                                                                                                                                                                                                                                                                                                                                                                                                                                                                                                                                                                                                                                                                                                                                                                                                                                                                                                                                                                                                                                                                                                                                                                                | V               |           | ,           |           |  |  |  |  |
| Académic Discipline (i.e. timely conduct of lectures,<br>Practical's and related activities) observed by the<br>college | V                                                                                                                                                                                                                                                                                                                                                                                                                                                                                                                                                                                                                                                                                                                                                                                                                                                                                                                                                                                                                                                                                                                                                                                                                                                                                                                                                                                                                                                                                                                                                                                                                                                                                                                                                                                                                                                                                                                                                                                                                                                                                                                              |                 |           |             |           |  |  |  |  |
| Improvement in soft skills. knowledge, ethics, morality.                                                                | 1/                                                                                                                                                                                                                                                                                                                                                                                                                                                                                                                                                                                                                                                                                                                                                                                                                                                                                                                                                                                                                                                                                                                                                                                                                                                                                                                                                                                                                                                                                                                                                                                                                                                                                                                                                                                                                                                                                                                                                                                                                                                                                                                             |                 |           |             |           |  |  |  |  |
| observed by you in your ward while studying in college                                                                  | V                                                                                                                                                                                                                                                                                                                                                                                                                                                                                                                                                                                                                                                                                                                                                                                                                                                                                                                                                                                                                                                                                                                                                                                                                                                                                                                                                                                                                                                                                                                                                                                                                                                                                                                                                                                                                                                                                                                                                                                                                                                                                                                              |                 |           |             |           |  |  |  |  |
| Examination system adopted by the MGVASCM                                                                               | V                                                                                                                                                                                                                                                                                                                                                                                                                                                                                                                                                                                                                                                                                                                                                                                                                                                                                                                                                                                                                                                                                                                                                                                                                                                                                                                                                                                                                                                                                                                                                                                                                                                                                                                                                                                                                                                                                                                                                                                                                                                                                                                              |                 |           | -           |           |  |  |  |  |
| Evolution and feedback mechanism of MGVASCM                                                                             |                                                                                                                                                                                                                                                                                                                                                                                                                                                                                                                                                                                                                                                                                                                                                                                                                                                                                                                                                                                                                                                                                                                                                                                                                                                                                                                                                                                                                                                                                                                                                                                                                                                                                                                                                                                                                                                                                                                                                                                                                                                                                                                                | N               |           |             |           |  |  |  |  |
| Placements facility of College                                                                                          |                                                                                                                                                                                                                                                                                                                                                                                                                                                                                                                                                                                                                                                                                                                                                                                                                                                                                                                                                                                                                                                                                                                                                                                                                                                                                                                                                                                                                                                                                                                                                                                                                                                                                                                                                                                                                                                                                                                                                                                                                                                                                                                                | V               |           |             |           |  |  |  |  |
| Students Related Activity                                                                                               | V                                                                                                                                                                                                                                                                                                                                                                                                                                                                                                                                                                                                                                                                                                                                                                                                                                                                                                                                                                                                                                                                                                                                                                                                                                                                                                                                                                                                                                                                                                                                                                                                                                                                                                                                                                                                                                                                                                                                                                                                                                                                                                                              |                 |           |             |           |  |  |  |  |
| Nature of The Staff                                                                                                     | V                                                                                                                                                                                                                                                                                                                                                                                                                                                                                                                                                                                                                                                                                                                                                                                                                                                                                                                                                                                                                                                                                                                                                                                                                                                                                                                                                                                                                                                                                                                                                                                                                                                                                                                                                                                                                                                                                                                                                                                                                                                                                                                              |                 |           |             |           |  |  |  |  |
| Give Brief Suggestion for College Development                                                                           |                                                                                                                                                                                                                                                                                                                                                                                                                                                                                                                                                                                                                                                                                                                                                                                                                                                                                                                                                                                                                                                                                                                                                                                                                                                                                                                                                                                                                                                                                                                                                                                                                                                                                                                                                                                                                                                                                                                                                                                                                                                                                                                                |                 |           |             |           |  |  |  |  |
| 68.7                                                                                                                    |                                                                                                                                                                                                                                                                                                                                                                                                                                                                                                                                                                                                                                                                                                                                                                                                                                                                                                                                                                                                                                                                                                                                                                                                                                                                                                                                                                                                                                                                                                                                                                                                                                                                                                                                                                                                                                                                                                                                                                                                                                                                                                                                |                 | 1 - 1     | tt -        |           |  |  |  |  |
|                                                                                                                         | signature of Parents                                                                                                                                                                                                                                                                                                                                                                                                                                                                                                                                                                                                                                                                                                                                                                                                                                                                                                                                                                                                                                                                                                                                                                                                                                                                                                                                                                                                                                                                                                                                                                                                                                                                                                                                                                                                                                                                                                                                                                                                                                                                                                           |                 |           |             |           |  |  |  |  |