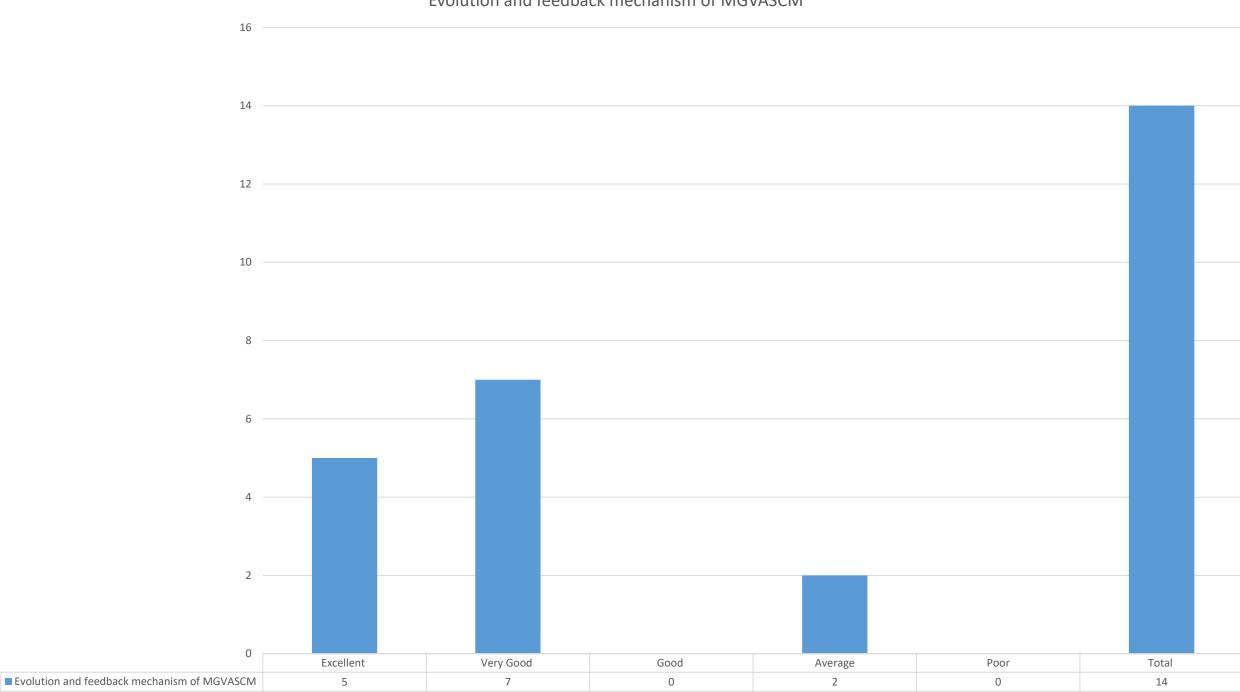

#### Mahatma Gandhi Vidyamandir's Arts, Science and Commerce College, Manmad

| Feedback from                                                                                                               | Parents              | College           | e Mann    | nad · Colle | ge was   |    |
|-----------------------------------------------------------------------------------------------------------------------------|----------------------|-------------------|-----------|-------------|----------|----|
| Dear Parents , Mahatma Gandhi Vidyamandir's Arts, Scier                                                                     | nce and Com          | merci Cone        | nt to bec | ome entrep  | reneurs  |    |
| Dear Parents, Mahatma Gandhi Vidyamandir's Arts, Scier established in the year 1969. The College aims at the overall        | developmen           | nt of the stude   | feedba    | ck from pa  | rents to |    |
| established in the year 1969. The College aims at the overall<br>and professionals in the respective disciplines. This form | has been de          | signed to see     | impro     | ve academi  | ic, non- |    |
| and professionals in the respective disciplines. This form strengthen the quality teaching-leaning environment in the       | he college.          | to assis an o     | fidential |             |          |    |
| academic infractructure facilities the information provides                                                                 | u by you             | The second second | Ideimin   |             |          |    |
| PERSONAL INFO                                                                                                               | DRMATION             |                   |           |             |          |    |
| NAME OF THE PARENTS                                                                                                         |                      |                   |           |             |          |    |
| MOBILE NUMBER                                                                                                               |                      |                   |           |             |          |    |
| EMAIL ID                                                                                                                    |                      |                   |           |             |          |    |
| OCCUPATION                                                                                                                  |                      |                   | -         |             |          |    |
| NAME OF THE WARD                                                                                                            |                      |                   |           |             |          |    |
| ACADEMIC YEAR                                                                                                               |                      |                   |           |             |          |    |
| COURSE OF THE WARD                                                                                                          | - CONTRACTOR         |                   |           |             |          |    |
| FEEDBACK R                                                                                                                  | ESPONCE              |                   |           |             |          |    |
| You are requested to Make ✓ on appropriate option for the                                                                   | ne following         | points Good       | Good      | Average     | Poor     | i  |
|                                                                                                                             | EXCERCIT             | 1611 0000         | 1         | , truinge   |          | 14 |
| Admission procedure                                                                                                         | miller               | illin             | 6         | 0           | 0        | 14 |
|                                                                                                                             | (3)                  | IIIIIII           | III       | 10          |          | LA |
| Infrastructure and lab facility                                                                                             | 111                  | 9                 | (3)       | 10          | 0        | 14 |
| Work culture observed by you and your ward                                                                                  | 113                  | 11                | 19        | 13          | 0        | 14 |
| Library and Book Availability                                                                                               | 110                  | 1181              | 4         | 10          | 19       | 14 |
| Académic Discipline (i.e. timely conduct of lectures.                                                                       | 11111                | 11111             | 0         | 111         | 0        | 14 |
| Practical's and related activities) observed by the                                                                         | (3)                  | 8                 | 0         | (3)         | 0        | 14 |
| college                                                                                                                     | 11 11                | IIIIII            | M         |             | 1-       | 1  |
| Improvement in soft skills, knowledge, ethics, morality, observed by you in your ward while studying in college             | 11113                | (6)               | 8         | . 0         | 0        | 14 |
| Examination system adopted by the MGVASCM                                                                                   | 1111/3               | 11                | 11/3      | 11/2        | 10       | 14 |
| Evolution and feedback mechanism of MGVASCM                                                                                 | 111/3                | 1118              | 0         | 0           | 0        | 14 |
| Placements facility of College                                                                                              | 110                  | 11112             | 3         | 3           | O        | 14 |
| Students Related Activity                                                                                                   | 11/8                 | 1113              | II C      |             | 0        | 14 |
| Nature of The Staff                                                                                                         | 1111                 | 110               | 10        | 110         | 1113     | 14 |
| Give Brief Suggestion for College Development                                                                               |                      |                   |           |             |          |    |
|                                                                                                                             |                      |                   |           |             | *        |    |
|                                                                                                                             |                      | lienn             | ure of D  | apents      |          | 1  |
|                                                                                                                             | signature of Parents |                   |           |             |          |    |

#### Mahatma Gandhi Vidyamandir's Arts, Science and Commerce College, Manmad

Feedback from Parents

| Dear Parents , Mahatma Gandhi Vidyamandir's Arts, Scie                                                                  | ence and Cor                                                                                                                                                                                                                                                                                                                                                                                                                                                                                                                                                                                                                                                                                                                                                                                                                                                                                                                                                                                                                                                                                                                                                                                                                                                                                                                                                                                                                                                                                                                                                                                                                                                                                                                                                                                                                                                                                                                                                                                                                                                                                                                   | nmerce Colle    | ge, Man   | mad · Coll  | ege was   |  |  |  |  |
|-------------------------------------------------------------------------------------------------------------------------|--------------------------------------------------------------------------------------------------------------------------------------------------------------------------------------------------------------------------------------------------------------------------------------------------------------------------------------------------------------------------------------------------------------------------------------------------------------------------------------------------------------------------------------------------------------------------------------------------------------------------------------------------------------------------------------------------------------------------------------------------------------------------------------------------------------------------------------------------------------------------------------------------------------------------------------------------------------------------------------------------------------------------------------------------------------------------------------------------------------------------------------------------------------------------------------------------------------------------------------------------------------------------------------------------------------------------------------------------------------------------------------------------------------------------------------------------------------------------------------------------------------------------------------------------------------------------------------------------------------------------------------------------------------------------------------------------------------------------------------------------------------------------------------------------------------------------------------------------------------------------------------------------------------------------------------------------------------------------------------------------------------------------------------------------------------------------------------------------------------------------------|-----------------|-----------|-------------|-----------|--|--|--|--|
| established in the year 1969. The College aims at the overal                                                            | Il develonme                                                                                                                                                                                                                                                                                                                                                                                                                                                                                                                                                                                                                                                                                                                                                                                                                                                                                                                                                                                                                                                                                                                                                                                                                                                                                                                                                                                                                                                                                                                                                                                                                                                                                                                                                                                                                                                                                                                                                                                                                                                                                                                   | nt of the stude | ent to be | come entrep | oreneurs  |  |  |  |  |
| and professionals in the respective disciplines. This form                                                              | has been de                                                                                                                                                                                                                                                                                                                                                                                                                                                                                                                                                                                                                                                                                                                                                                                                                                                                                                                                                                                                                                                                                                                                                                                                                                                                                                                                                                                                                                                                                                                                                                                                                                                                                                                                                                                                                                                                                                                                                                                                                                                                                                                    | signed to see   | k feedba  | ck from pa  | arents to |  |  |  |  |
| strengthen the quality teaching-leaning environment in                                                                  | the college.                                                                                                                                                                                                                                                                                                                                                                                                                                                                                                                                                                                                                                                                                                                                                                                                                                                                                                                                                                                                                                                                                                                                                                                                                                                                                                                                                                                                                                                                                                                                                                                                                                                                                                                                                                                                                                                                                                                                                                                                                                                                                                                   | to asses an t   | o impro   | ve academ   | ic. non-  |  |  |  |  |
| academic, infrastructure facilities, the information provide                                                            | d by you wi                                                                                                                                                                                                                                                                                                                                                                                                                                                                                                                                                                                                                                                                                                                                                                                                                                                                                                                                                                                                                                                                                                                                                                                                                                                                                                                                                                                                                                                                                                                                                                                                                                                                                                                                                                                                                                                                                                                                                                                                                                                                                                                    | Il be kept con  | fidential |             |           |  |  |  |  |
| PERSONAL INF                                                                                                            | ORMATION                                                                                                                                                                                                                                                                                                                                                                                                                                                                                                                                                                                                                                                                                                                                                                                                                                                                                                                                                                                                                                                                                                                                                                                                                                                                                                                                                                                                                                                                                                                                                                                                                                                                                                                                                                                                                                                                                                                                                                                                                                                                                                                       | V               |           |             |           |  |  |  |  |
| NAME OF THE PARENTS                                                                                                     | Raikumar Kotwar                                                                                                                                                                                                                                                                                                                                                                                                                                                                                                                                                                                                                                                                                                                                                                                                                                                                                                                                                                                                                                                                                                                                                                                                                                                                                                                                                                                                                                                                                                                                                                                                                                                                                                                                                                                                                                                                                                                                                                                                                                                                                                                |                 |           |             |           |  |  |  |  |
| MOBILE NUMBER                                                                                                           | 9850576844                                                                                                                                                                                                                                                                                                                                                                                                                                                                                                                                                                                                                                                                                                                                                                                                                                                                                                                                                                                                                                                                                                                                                                                                                                                                                                                                                                                                                                                                                                                                                                                                                                                                                                                                                                                                                                                                                                                                                                                                                                                                                                                     |                 |           |             |           |  |  |  |  |
| EMAIL ID                                                                                                                | mikot67@gmail.com                                                                                                                                                                                                                                                                                                                                                                                                                                                                                                                                                                                                                                                                                                                                                                                                                                                                                                                                                                                                                                                                                                                                                                                                                                                                                                                                                                                                                                                                                                                                                                                                                                                                                                                                                                                                                                                                                                                                                                                                                                                                                                              |                 |           |             |           |  |  |  |  |
| OCCUPATION                                                                                                              | Officer                                                                                                                                                                                                                                                                                                                                                                                                                                                                                                                                                                                                                                                                                                                                                                                                                                                                                                                                                                                                                                                                                                                                                                                                                                                                                                                                                                                                                                                                                                                                                                                                                                                                                                                                                                                                                                                                                                                                                                                                                                                                                                                        |                 |           |             |           |  |  |  |  |
| NAME OF THE WARD                                                                                                        | The state of the s |                 |           |             |           |  |  |  |  |
| ACADEMIC YEAR                                                                                                           | Jayesh Notwar                                                                                                                                                                                                                                                                                                                                                                                                                                                                                                                                                                                                                                                                                                                                                                                                                                                                                                                                                                                                                                                                                                                                                                                                                                                                                                                                                                                                                                                                                                                                                                                                                                                                                                                                                                                                                                                                                                                                                                                                                                                                                                                  |                 |           |             |           |  |  |  |  |
| COURSE OF THE WARD                                                                                                      | F. Y B. Sc Mathematics                                                                                                                                                                                                                                                                                                                                                                                                                                                                                                                                                                                                                                                                                                                                                                                                                                                                                                                                                                                                                                                                                                                                                                                                                                                                                                                                                                                                                                                                                                                                                                                                                                                                                                                                                                                                                                                                                                                                                                                                                                                                                                         |                 |           |             |           |  |  |  |  |
| FEEDBACK R                                                                                                              | ESPONCE                                                                                                                                                                                                                                                                                                                                                                                                                                                                                                                                                                                                                                                                                                                                                                                                                                                                                                                                                                                                                                                                                                                                                                                                                                                                                                                                                                                                                                                                                                                                                                                                                                                                                                                                                                                                                                                                                                                                                                                                                                                                                                                        | 1               |           |             |           |  |  |  |  |
| You are requested to Make ✓ on appropriate option for the                                                               |                                                                                                                                                                                                                                                                                                                                                                                                                                                                                                                                                                                                                                                                                                                                                                                                                                                                                                                                                                                                                                                                                                                                                                                                                                                                                                                                                                                                                                                                                                                                                                                                                                                                                                                                                                                                                                                                                                                                                                                                                                                                                                                                | points          |           |             |           |  |  |  |  |
| Totalite requested to Make - on appropriate option to a                                                                 | Excellent                                                                                                                                                                                                                                                                                                                                                                                                                                                                                                                                                                                                                                                                                                                                                                                                                                                                                                                                                                                                                                                                                                                                                                                                                                                                                                                                                                                                                                                                                                                                                                                                                                                                                                                                                                                                                                                                                                                                                                                                                                                                                                                      | Very Good       | Good      | Average     | Poor      |  |  |  |  |
| Admission procedure                                                                                                     | 1                                                                                                                                                                                                                                                                                                                                                                                                                                                                                                                                                                                                                                                                                                                                                                                                                                                                                                                                                                                                                                                                                                                                                                                                                                                                                                                                                                                                                                                                                                                                                                                                                                                                                                                                                                                                                                                                                                                                                                                                                                                                                                                              |                 |           |             |           |  |  |  |  |
| Admission procedure                                                                                                     | V                                                                                                                                                                                                                                                                                                                                                                                                                                                                                                                                                                                                                                                                                                                                                                                                                                                                                                                                                                                                                                                                                                                                                                                                                                                                                                                                                                                                                                                                                                                                                                                                                                                                                                                                                                                                                                                                                                                                                                                                                                                                                                                              |                 |           | 4           |           |  |  |  |  |
| Infrastructure and lab facility                                                                                         |                                                                                                                                                                                                                                                                                                                                                                                                                                                                                                                                                                                                                                                                                                                                                                                                                                                                                                                                                                                                                                                                                                                                                                                                                                                                                                                                                                                                                                                                                                                                                                                                                                                                                                                                                                                                                                                                                                                                                                                                                                                                                                                                | · V             |           |             |           |  |  |  |  |
| Work culture observed by you and your ward                                                                              |                                                                                                                                                                                                                                                                                                                                                                                                                                                                                                                                                                                                                                                                                                                                                                                                                                                                                                                                                                                                                                                                                                                                                                                                                                                                                                                                                                                                                                                                                                                                                                                                                                                                                                                                                                                                                                                                                                                                                                                                                                                                                                                                | V               |           |             |           |  |  |  |  |
| Library and Book Availability                                                                                           |                                                                                                                                                                                                                                                                                                                                                                                                                                                                                                                                                                                                                                                                                                                                                                                                                                                                                                                                                                                                                                                                                                                                                                                                                                                                                                                                                                                                                                                                                                                                                                                                                                                                                                                                                                                                                                                                                                                                                                                                                                                                                                                                | V               |           | ,           |           |  |  |  |  |
| Académic Discipline (i.e. timely conduct of lectures,<br>Practical's and related activities) observed by the<br>college | V                                                                                                                                                                                                                                                                                                                                                                                                                                                                                                                                                                                                                                                                                                                                                                                                                                                                                                                                                                                                                                                                                                                                                                                                                                                                                                                                                                                                                                                                                                                                                                                                                                                                                                                                                                                                                                                                                                                                                                                                                                                                                                                              |                 |           |             |           |  |  |  |  |
| Improvement in soft skills. knowledge, ethics, morality.                                                                | 1/                                                                                                                                                                                                                                                                                                                                                                                                                                                                                                                                                                                                                                                                                                                                                                                                                                                                                                                                                                                                                                                                                                                                                                                                                                                                                                                                                                                                                                                                                                                                                                                                                                                                                                                                                                                                                                                                                                                                                                                                                                                                                                                             |                 |           |             |           |  |  |  |  |
| observed by you in your ward while studying in college                                                                  | V                                                                                                                                                                                                                                                                                                                                                                                                                                                                                                                                                                                                                                                                                                                                                                                                                                                                                                                                                                                                                                                                                                                                                                                                                                                                                                                                                                                                                                                                                                                                                                                                                                                                                                                                                                                                                                                                                                                                                                                                                                                                                                                              |                 |           |             |           |  |  |  |  |
| Examination system adopted by the MGVASCM                                                                               | V                                                                                                                                                                                                                                                                                                                                                                                                                                                                                                                                                                                                                                                                                                                                                                                                                                                                                                                                                                                                                                                                                                                                                                                                                                                                                                                                                                                                                                                                                                                                                                                                                                                                                                                                                                                                                                                                                                                                                                                                                                                                                                                              |                 |           | -           |           |  |  |  |  |
| Evolution and feedback mechanism of MGVASCM                                                                             |                                                                                                                                                                                                                                                                                                                                                                                                                                                                                                                                                                                                                                                                                                                                                                                                                                                                                                                                                                                                                                                                                                                                                                                                                                                                                                                                                                                                                                                                                                                                                                                                                                                                                                                                                                                                                                                                                                                                                                                                                                                                                                                                | N               |           |             |           |  |  |  |  |
| Placements facility of College                                                                                          |                                                                                                                                                                                                                                                                                                                                                                                                                                                                                                                                                                                                                                                                                                                                                                                                                                                                                                                                                                                                                                                                                                                                                                                                                                                                                                                                                                                                                                                                                                                                                                                                                                                                                                                                                                                                                                                                                                                                                                                                                                                                                                                                | V               |           |             |           |  |  |  |  |
| Students Related Activity                                                                                               | V                                                                                                                                                                                                                                                                                                                                                                                                                                                                                                                                                                                                                                                                                                                                                                                                                                                                                                                                                                                                                                                                                                                                                                                                                                                                                                                                                                                                                                                                                                                                                                                                                                                                                                                                                                                                                                                                                                                                                                                                                                                                                                                              |                 |           |             |           |  |  |  |  |
| Nature of The Staff                                                                                                     | V                                                                                                                                                                                                                                                                                                                                                                                                                                                                                                                                                                                                                                                                                                                                                                                                                                                                                                                                                                                                                                                                                                                                                                                                                                                                                                                                                                                                                                                                                                                                                                                                                                                                                                                                                                                                                                                                                                                                                                                                                                                                                                                              |                 |           |             |           |  |  |  |  |
| Give Brief Suggestion for College Development                                                                           |                                                                                                                                                                                                                                                                                                                                                                                                                                                                                                                                                                                                                                                                                                                                                                                                                                                                                                                                                                                                                                                                                                                                                                                                                                                                                                                                                                                                                                                                                                                                                                                                                                                                                                                                                                                                                                                                                                                                                                                                                                                                                                                                |                 |           |             |           |  |  |  |  |
| 68.7                                                                                                                    |                                                                                                                                                                                                                                                                                                                                                                                                                                                                                                                                                                                                                                                                                                                                                                                                                                                                                                                                                                                                                                                                                                                                                                                                                                                                                                                                                                                                                                                                                                                                                                                                                                                                                                                                                                                                                                                                                                                                                                                                                                                                                                                                |                 | 1 - 1     | tt -        |           |  |  |  |  |
|                                                                                                                         | signature of Parents                                                                                                                                                                                                                                                                                                                                                                                                                                                                                                                                                                                                                                                                                                                                                                                                                                                                                                                                                                                                                                                                                                                                                                                                                                                                                                                                                                                                                                                                                                                                                                                                                                                                                                                                                                                                                                                                                                                                                                                                                                                                                                           |                 |           |             |           |  |  |  |  |