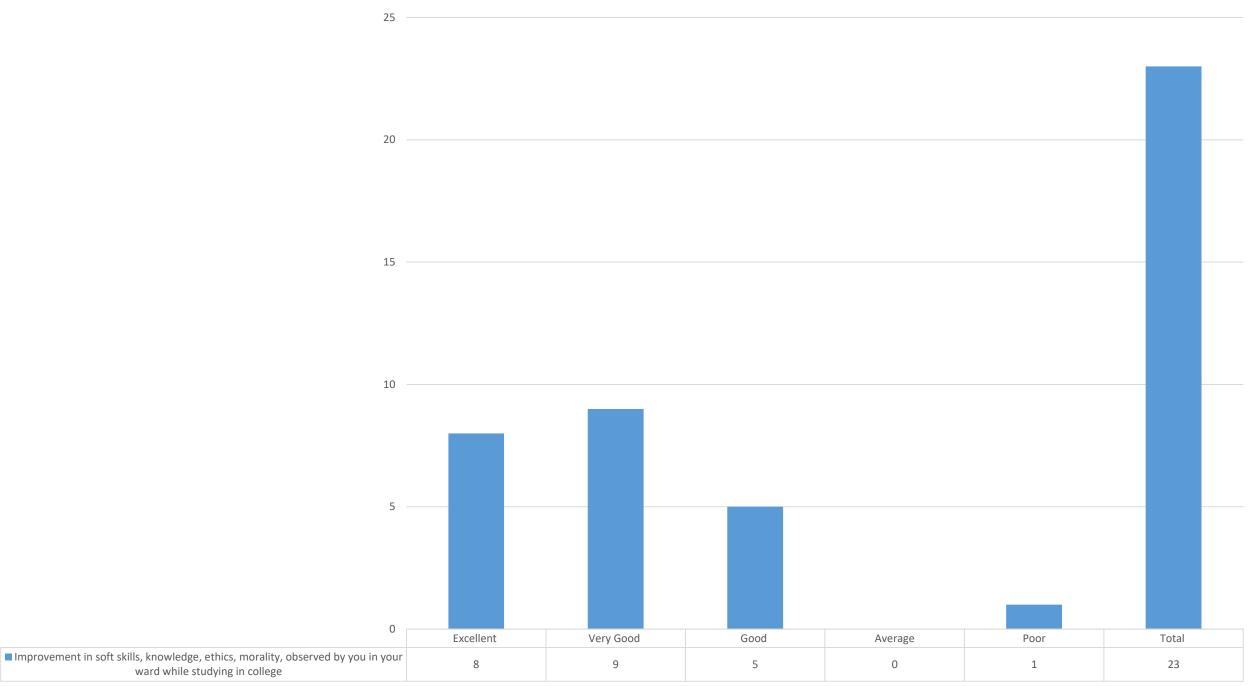

| PERSONAL | INFORMATION | _ |
|----------|-------------|---|
|          |             |   |

| NAME OF THE PARENTS                                                                                                     |              |           |      |         |      |
|-------------------------------------------------------------------------------------------------------------------------|--------------|-----------|------|---------|------|
| MOBILE NUMBER                                                                                                           |              |           |      |         |      |
| EMAIL ID                                                                                                                |              |           |      |         |      |
| OCCUPATION                                                                                                              |              |           |      |         |      |
| NAME OF THE WARD                                                                                                        |              |           |      | -       |      |
| ACADEMIC YEAR                                                                                                           |              |           |      |         |      |
| COURSE OF THE WARD                                                                                                      | THE OWNER    |           |      |         |      |
| FEEDBACK R                                                                                                              | ESPONCE      |           |      |         |      |
| You are requested to Make ✓ on appropriate option for the                                                               | he following | Very Good | Good | Average | Poor |
|                                                                                                                         | Excellent    | very 0000 |      |         | 0    |
| Admission procedure                                                                                                     | 10           | 12        | 1    | 0       | 0    |
| Infrastructure and lab facility                                                                                         | 4-           | .16       | 2    | 0       | 1    |
| Work culture observed by you and your ward                                                                              | 8            | 12        | 2    | 1       | 0    |
| Library and Book Availability                                                                                           |              | 9         | 4    | 1       | 1    |
| Académic Discipline (i.e. timely conduct of lectures.<br>Practical's and related activities) observed by the<br>college | '``'g        | ··· ( 3   | 1    | 1       | 0    |
| Improvement in soft skills, knowledge, ethics, morality,<br>observed by you in your ward while studying in college      | 8            | . 8.      | • 5  | 0       | 1    |
| Examination system adopted by the MGVASCM                                                                               |              | 3.7.      | 3    | . 1     | 1    |
| Evolution and feedback mechanism of MGVASCM                                                                             | 11           | 1010      | : 2  | O       | 0    |
| Placements facility of College                                                                                          | 6            | "12       | 13   | 1       | 1    |
| Students Related Activity                                                                                               | 10           | 7         | 5    | 1       | 0    |
| Nature of The Staff                                                                                                     | 8            | 9         | 1    | 4       | 1    |
| Give Brief Suggestion for College Development                                                                           |              |           | 4    | •       |      |

Academic Discipline (i.e. timely conduct of lectures, Practical's and related activities) observed by the college

Improvement in soft skills, knowledge, ethics, morality, observed by you in your ward while studying in college