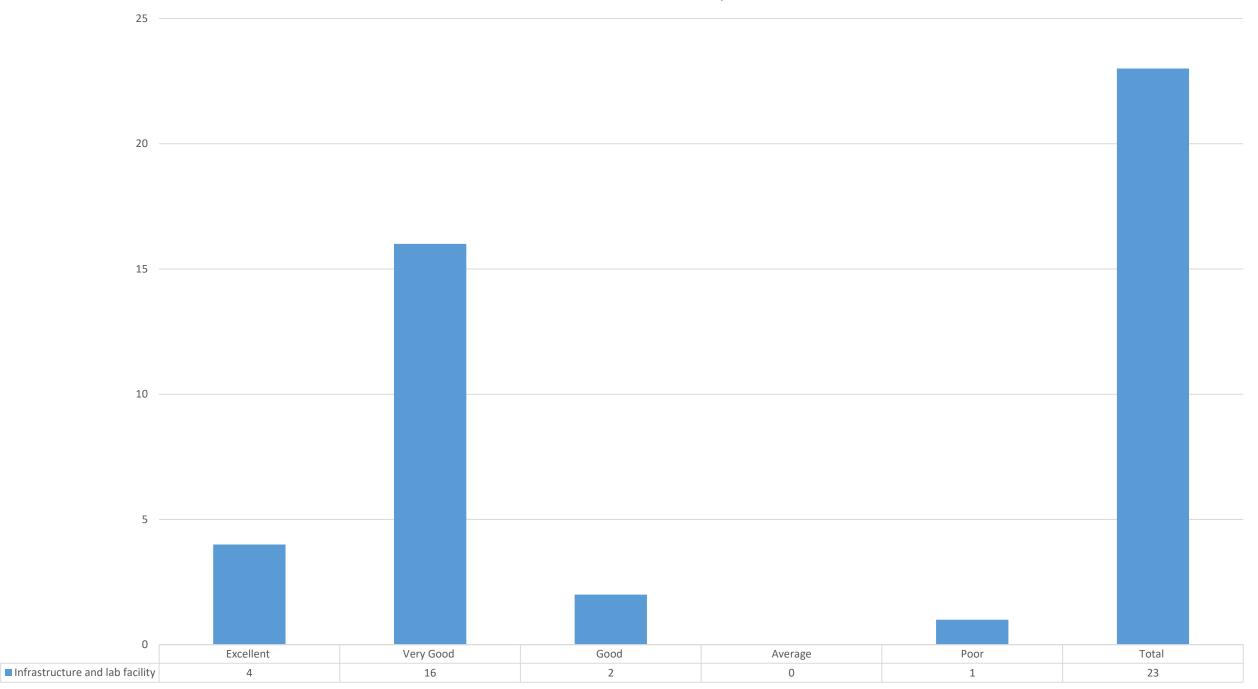

| PERSONAL | INFORMATION | _ |
|----------|-------------|---|
|          |             |   |

| NAME OF THE PARENTS                                                                                                     |              |           |      |         |      |
|-------------------------------------------------------------------------------------------------------------------------|--------------|-----------|------|---------|------|
| MOBILE NUMBER                                                                                                           |              |           |      |         |      |
| EMAIL ID                                                                                                                |              |           |      |         |      |
| OCCUPATION                                                                                                              |              |           |      |         |      |
| NAME OF THE WARD                                                                                                        |              |           |      | -       |      |
| ACADEMIC YEAR                                                                                                           |              |           |      |         |      |
| COURSE OF THE WARD                                                                                                      | THE OWNER    |           |      |         |      |
| FEEDBACK R                                                                                                              | ESPONCE      |           |      |         |      |
| You are requested to Make ✓ on appropriate option for the                                                               | he following | Very Good | Good | Average | Poor |
|                                                                                                                         | Excellent    | very 0000 |      |         | 0    |
| Admission procedure                                                                                                     | 10           | 12        | 1    | 0       | 0    |
| Infrastructure and lab facility                                                                                         | 4-           | .16       | 2    | 0       | 1    |
| Work culture observed by you and your ward                                                                              | 8            | 12        | 2    | 1       | 0    |
| Library and Book Availability                                                                                           |              | 9         | 4    | 1       | 1    |
| Académic Discipline (i.e. timely conduct of lectures.<br>Practical's and related activities) observed by the<br>college | '``'g        | ··· ( 3   | 1    | 1       | 0    |
| Improvement in soft skills, knowledge, ethics, morality,<br>observed by you in your ward while studying in college      | 8            | . 8.      | • 5  | 0       | 1    |
| Examination system adopted by the MGVASCM                                                                               |              | 3.7.      | 3    | . 1     | 1    |
| Evolution and feedback mechanism of MGVASCM                                                                             | 11           | 1010      | : 2  | O       | 0    |
| Placements facility of College                                                                                          | 6            | "12       | 13   | 1       | 1    |
| Students Related Activity                                                                                               | 10           | 7         | 5    | 1       | 0    |
| Nature of The Staff                                                                                                     | 8            | 9         | 1    | 4       | 1    |
| Give Brief Suggestion for College Development                                                                           |              |           | 4    | •       |      |

### Infrastructure and lab facility

| 25                           | r.          | L         | ibrary and Book Availabi | lity         |      |       |
|------------------------------|-------------|-----------|--------------------------|--------------|------|-------|
| 23                           | 5           |           |                          |              |      |       |
| 20                           | 0           |           |                          |              |      |       |
|                              |             |           |                          |              |      |       |
| 15                           | 5           |           |                          |              |      |       |
|                              |             |           |                          |              |      |       |
| 10                           | 0           |           |                          |              |      |       |
|                              |             |           |                          |              |      |       |
| 5                            | 5           |           |                          |              |      |       |
| C                            | 0 Excellent | Very Good | Good                     | Average      | Poor | Total |
| Library and Book Availabilit |             | 9         | 4                        | Average<br>1 | 1    | 23    |