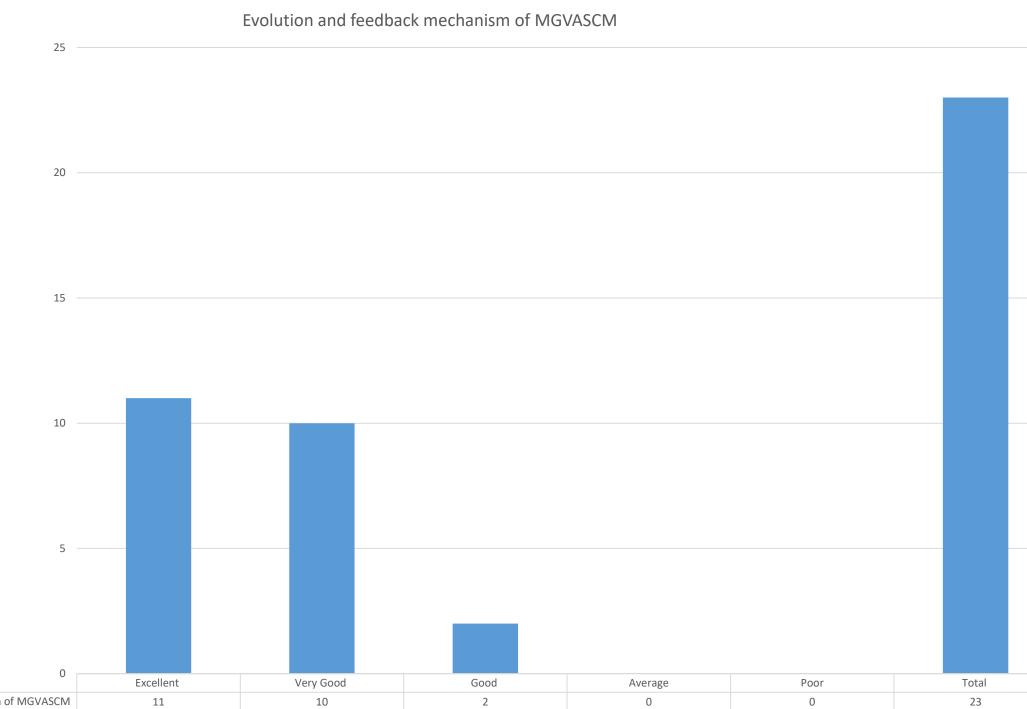

| PERSONAL | INFORMATION | _ |
|----------|-------------|---|
|          |             |   |

| NAME OF THE PARENTS                                                                                                     |              |           |      |         |      |
|-------------------------------------------------------------------------------------------------------------------------|--------------|-----------|------|---------|------|
| MOBILE NUMBER                                                                                                           |              |           |      |         |      |
| EMAIL ID                                                                                                                |              |           |      |         |      |
| OCCUPATION                                                                                                              |              |           |      |         |      |
| NAME OF THE WARD                                                                                                        |              |           |      | -       |      |
| ACADEMIC YEAR                                                                                                           |              |           |      |         |      |
| COURSE OF THE WARD                                                                                                      | THE OWNER    |           |      |         |      |
| FEEDBACK R                                                                                                              | ESPONCE      |           |      |         |      |
| You are requested to Make ✓ on appropriate option for the                                                               | he following | Very Good | Good | Average | Poor |
|                                                                                                                         | Excellent    | very 0000 |      |         | 0    |
| Admission procedure                                                                                                     | 10           | 12        | 1    | 0       | 0    |
| Infrastructure and lab facility                                                                                         | 4-           | .16       | 2    | 0       | 1    |
| Work culture observed by you and your ward                                                                              | 8            | 12        | 2    | 1       | 0    |
| Library and Book Availability                                                                                           |              | 9         | 4    | 1       | 1    |
| Académic Discipline (i.e. timely conduct of lectures.<br>Practical's and related activities) observed by the<br>college | '``'g        | ··· ( 3   | 1    | 1       | 0    |
| Improvement in soft skills, knowledge, ethics, morality,<br>observed by you in your ward while studying in college      | 8            | . 8.      | • 5  | 0       | 1    |
| Examination system adopted by the MGVASCM                                                                               |              | 3.7.      | 3    | . 1     | 1    |
| Evolution and feedback mechanism of MGVASCM                                                                             | 11           | 1010      | : 2  | O       | 0    |
| Placements facility of College                                                                                          | 6            | "12       | 13   | 1       | 1    |
| Students Related Activity                                                                                               | 10           | 7         | 5    | 1       | 0    |
| Nature of The Staff                                                                                                     | 8            | 9         | 1    | 4       | 1    |
| Give Brief Suggestion for College Development                                                                           |              |           | 4    | •       |      |

Evolution and feedback mechanism of MGVASCM

Overall recommendations by Parents

Start M.sc in organic chemistry