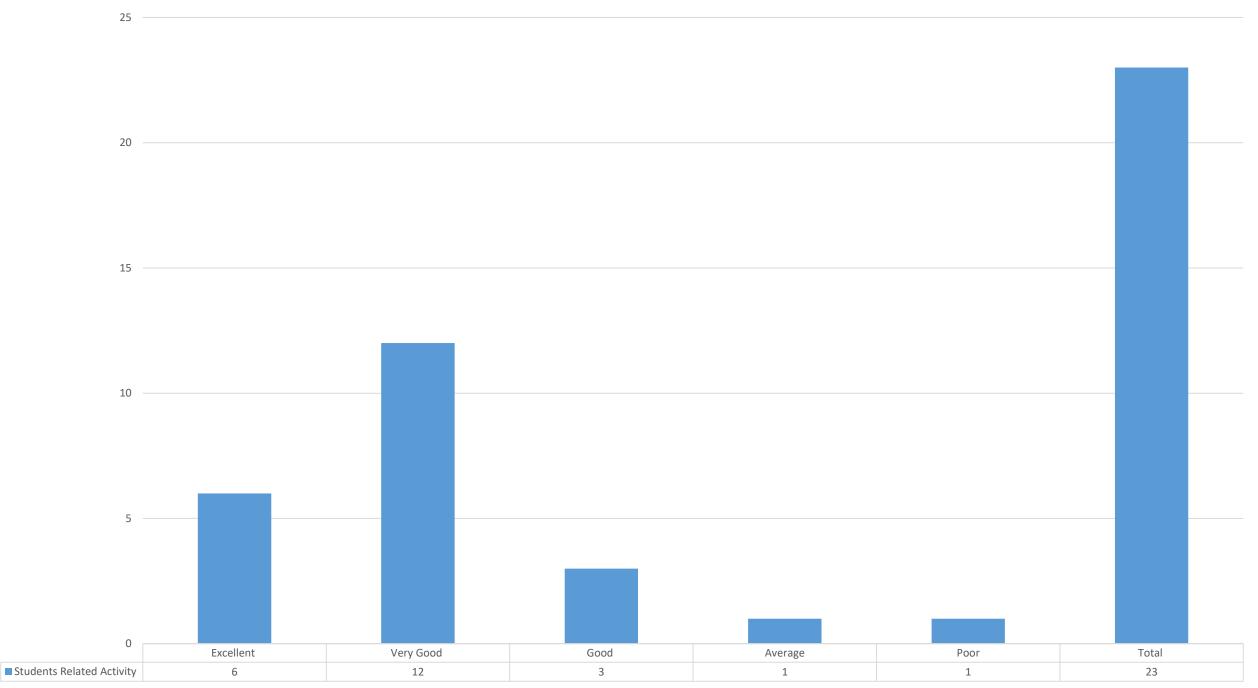

| PERSONAL | INFORMATION | _ |
|----------|-------------|---|
|          |             |   |

| NAME OF THE PARENTS                                                                                                     |              |           |      |         |      |
|-------------------------------------------------------------------------------------------------------------------------|--------------|-----------|------|---------|------|
| MOBILE NUMBER                                                                                                           |              |           |      |         |      |
| EMAIL ID                                                                                                                |              |           |      |         |      |
| OCCUPATION                                                                                                              |              |           |      |         |      |
| NAME OF THE WARD                                                                                                        |              |           |      | -       |      |
| ACADEMIC YEAR                                                                                                           |              |           |      |         |      |
| COURSE OF THE WARD                                                                                                      | THE OWNER    |           |      |         |      |
| FEEDBACK R                                                                                                              | ESPONCE      |           |      |         |      |
| You are requested to Make ✓ on appropriate option for the                                                               | he following | Very Good | Good | Average | Poor |
|                                                                                                                         | Excellent    | very 0000 |      |         | 0    |
| Admission procedure                                                                                                     | 10           | 12        | 1    | 0       | 0    |
| Infrastructure and lab facility                                                                                         | 4-           | .16       | 2    | 0       | 1    |
| Work culture observed by you and your ward                                                                              | 8            | 12        | 2    | 1       | 0    |
| Library and Book Availability                                                                                           |              | 9         | 4    | 1       | 1    |
| Académic Discipline (i.e. timely conduct of lectures.<br>Practical's and related activities) observed by the<br>college | '``'g        | ··· ( 3   | 1    | 1       | 0    |
| Improvement in soft skills, knowledge, ethics, morality,<br>observed by you in your ward while studying in college      | 8            | . 8.      | • 5  | 0       | 1    |
| Examination system adopted by the MGVASCM                                                                               |              | 3.7.      | 3    | . 1     | 1    |
| Evolution and feedback mechanism of MGVASCM                                                                             | 11           | 1010      | : 2  | O       | 0    |
| Placements facility of College                                                                                          | 6            | "12       | 13   | 1       | 1    |
| Students Related Activity                                                                                               | 10           | 7         | 5    | 1       | 0    |
| Nature of The Staff                                                                                                     | 8            | 9         | 1    | 4       | 1    |
| Give Brief Suggestion for College Development                                                                           |              |           | 4    | •       |      |