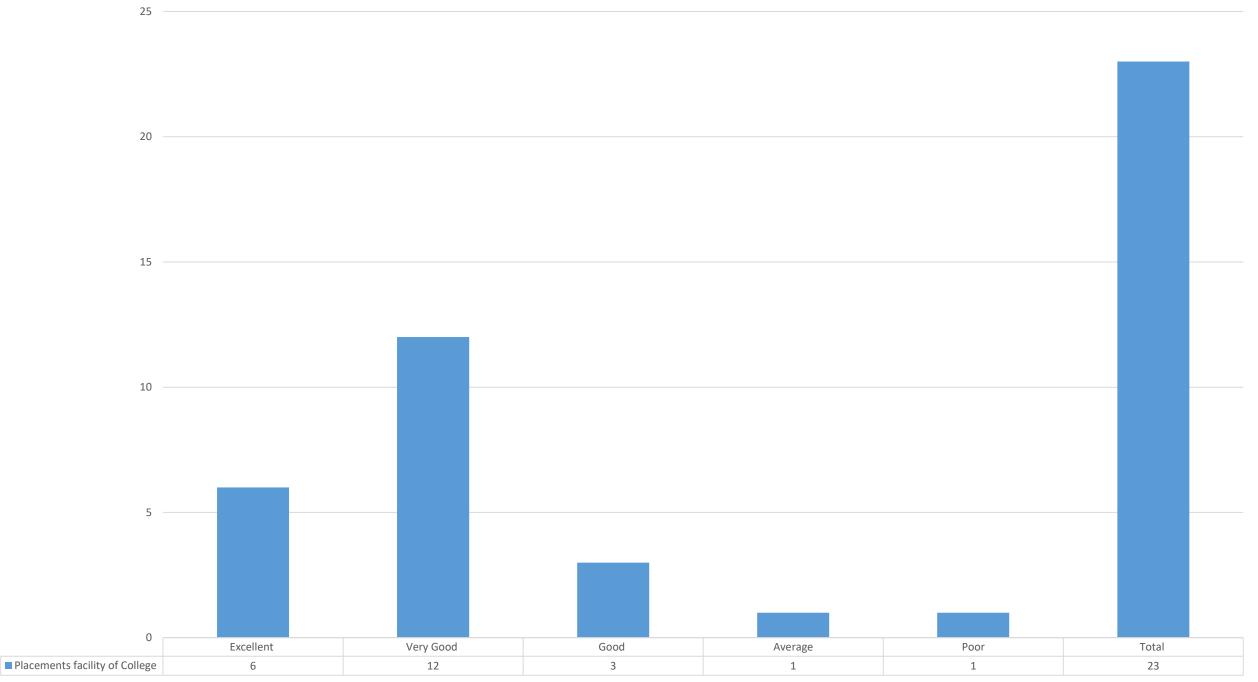

| PERSONAL | INFORMATION | _ |
|----------|-------------|---|
|          |             |   |

| NAME OF THE PARENTS                                                                                                     |              |           |      |         |      |
|-------------------------------------------------------------------------------------------------------------------------|--------------|-----------|------|---------|------|
| MOBILE NUMBER                                                                                                           |              |           |      |         |      |
| EMAIL ID                                                                                                                |              |           |      |         |      |
| OCCUPATION                                                                                                              |              |           |      |         |      |
| NAME OF THE WARD                                                                                                        |              |           |      | -       |      |
| ACADEMIC YEAR                                                                                                           |              |           |      |         |      |
| COURSE OF THE WARD                                                                                                      | THE OWNER    |           |      |         |      |
| FEEDBACK R                                                                                                              | ESPONCE      |           |      |         |      |
| You are requested to Make ✓ on appropriate option for the                                                               | he following | Very Good | Good | Average | Poor |
|                                                                                                                         | Excellent    | very 0000 |      |         | 0    |
| Admission procedure                                                                                                     | 10           | 12        | 1    | 0       | 0    |
| Infrastructure and lab facility                                                                                         | 4-           | .16       | 2    | 0       | 1    |
| Work culture observed by you and your ward                                                                              | 8            | 12        | 2    | 1       | 0    |
| Library and Book Availability                                                                                           |              | 9         | 4    | 1       | 1    |
| Académic Discipline (i.e. timely conduct of lectures.<br>Practical's and related activities) observed by the<br>college | '``'g        | ··· ( 3   | 1    | 1       | 0    |
| Improvement in soft skills, knowledge, ethics, morality,<br>observed by you in your ward while studying in college      | 8            | . 8.      | • 5  | 0       | 1    |
| Examination system adopted by the MGVASCM                                                                               |              | 3.7.      | 3    | . 1     | 1    |
| Evolution and feedback mechanism of MGVASCM                                                                             | 11           | 1010      | : 2  | O       | 0    |
| Placements facility of College                                                                                          | 6            | "12       | 13   | 1       | 1    |
| Students Related Activity                                                                                               | 10           | 7         | 5    | 1       | 0    |
| Nature of The Staff                                                                                                     | 8            | 9         | 1    | 4       | 1    |
| Give Brief Suggestion for College Development                                                                           |              |           | 4    | •       |      |