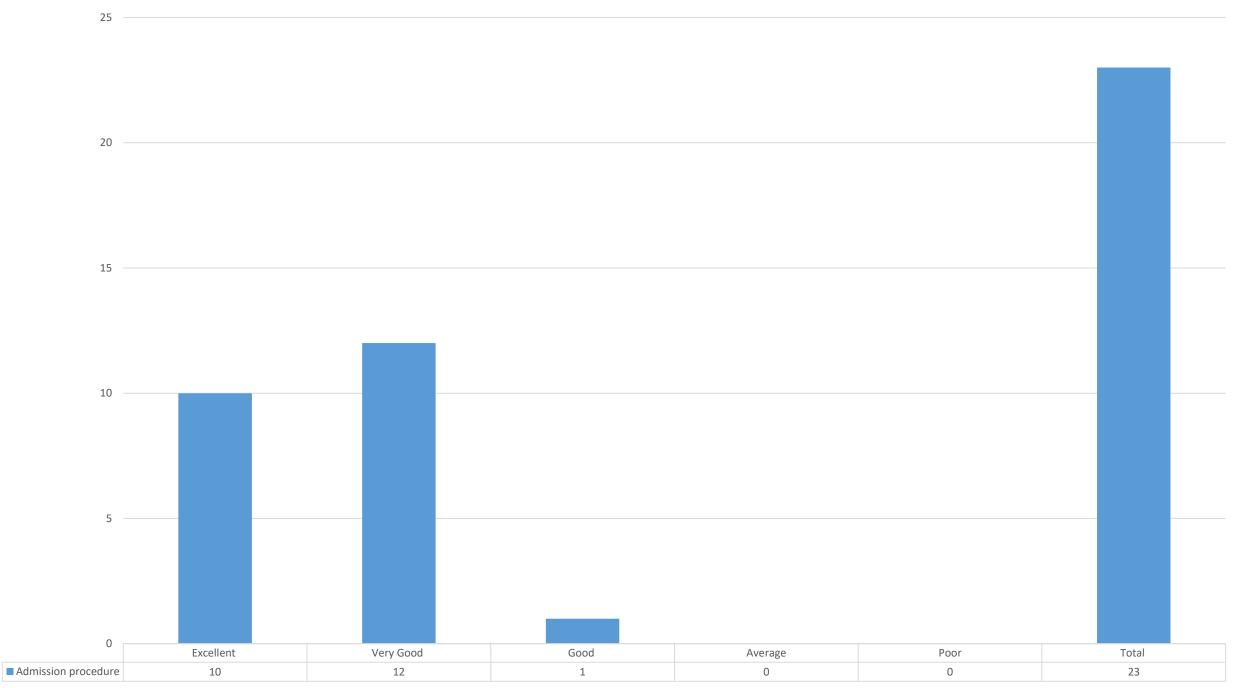

| PERSONAL | INFORMATION | _ |
|----------|-------------|---|
|          |             |   |

| NAME OF THE PARENTS                                                                                                     |              |           |      |         |      |
|-------------------------------------------------------------------------------------------------------------------------|--------------|-----------|------|---------|------|
| MOBILE NUMBER                                                                                                           |              |           |      |         |      |
| EMAIL ID                                                                                                                |              |           |      |         |      |
| OCCUPATION                                                                                                              |              |           |      |         |      |
| NAME OF THE WARD                                                                                                        |              |           |      | -       |      |
| ACADEMIC YEAR                                                                                                           |              |           |      |         |      |
| COURSE OF THE WARD                                                                                                      | THE OWNER    |           |      |         |      |
| FEEDBACK R                                                                                                              | ESPONCE      |           |      |         |      |
| You are requested to Make ✓ on appropriate option for the                                                               | he following | Very Good | Good | Average | Poor |
|                                                                                                                         | Excellent    | very 0000 |      |         | 0    |
| Admission procedure                                                                                                     | 10           | 12        | 1    | 0       | 0    |
| Infrastructure and lab facility                                                                                         | 4-           | .16       | 2    | 0       | 1    |
| Work culture observed by you and your ward                                                                              | 8            | 12        | 2    | 1       | 0    |
| Library and Book Availability                                                                                           |              | 9         | 4    | 1       | 1    |
| Académic Discipline (i.e. timely conduct of lectures.<br>Practical's and related activities) observed by the<br>college | '``'g        | ··· ( 3   | 1    | 1       | 0    |
| Improvement in soft skills, knowledge, ethics, morality,<br>observed by you in your ward while studying in college      | 8            | . 8.      | • 5  | 0       | 1    |
| Examination system adopted by the MGVASCM                                                                               |              | 3.7.      | 3    | . 1     | 1    |
| Evolution and feedback mechanism of MGVASCM                                                                             | 11           | 1010      | : 2  | O       | 0    |
| Placements facility of College                                                                                          | 6            | "12       | 13   | 1       | 1    |
| Students Related Activity                                                                                               | 10           | 7         | 5    | 1       | 0    |
| Nature of The Staff                                                                                                     | 8            | 9         | 1    | 4       | 1    |
| Give Brief Suggestion for College Development                                                                           |              |           | 4    | •       |      |