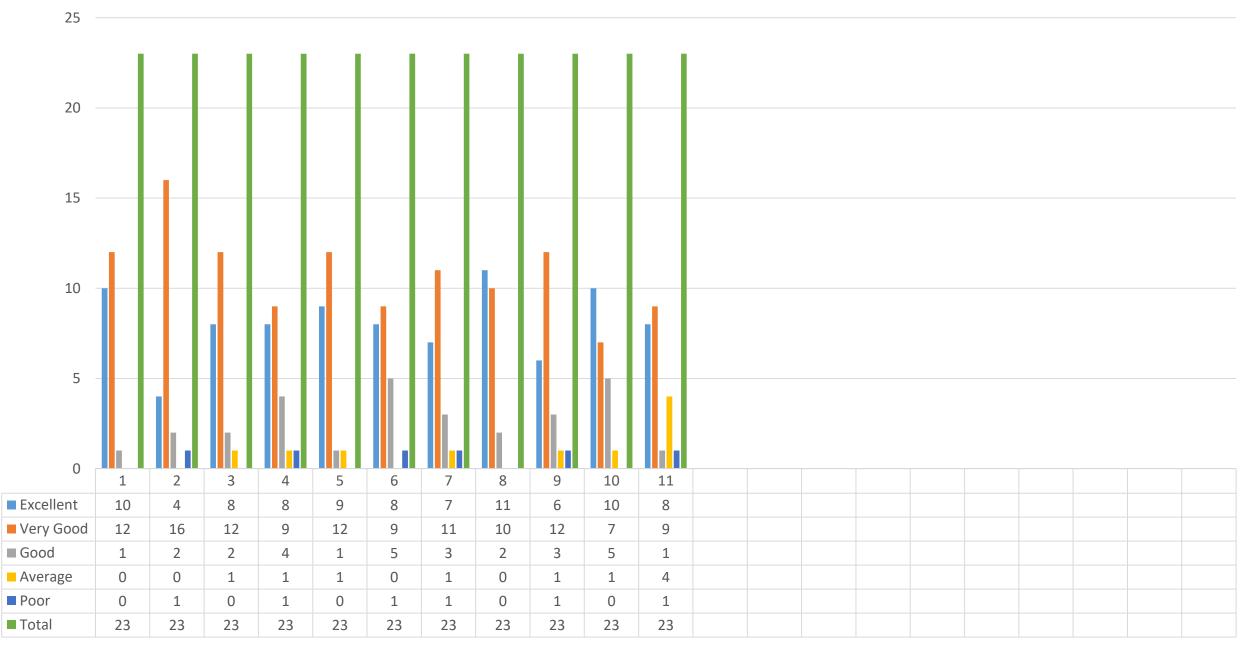

# 2017-18

total sample-23

| PERSONAL | INFORMATION | _ |
|----------|-------------|---|
|          |             |   |

| NAME OF THE PARENTS                                                                                                     |              |           |      |         |      |
|-------------------------------------------------------------------------------------------------------------------------|--------------|-----------|------|---------|------|
| MOBILE NUMBER                                                                                                           |              |           |      |         |      |
| EMAIL ID                                                                                                                |              |           |      |         |      |
| OCCUPATION                                                                                                              |              |           |      |         |      |
| NAME OF THE WARD                                                                                                        |              |           |      | -       |      |
| ACADEMIC YEAR                                                                                                           |              |           |      |         |      |
| COURSE OF THE WARD                                                                                                      | THE OWNER    |           |      |         |      |
| FEEDBACK R                                                                                                              | ESPONCE      |           |      |         |      |
| You are requested to Make ✓ on appropriate option for the                                                               | he following | Very Good | Good | Average | Poor |
|                                                                                                                         | Excellent    | very 0000 |      |         | 0    |
| Admission procedure                                                                                                     | 10           | 12        | 1    | 0       | 0    |
| Infrastructure and lab facility                                                                                         | 4-           | .16       | 2    | 0       | 1    |
| Work culture observed by you and your ward                                                                              | 8            | 12        | 2    | 1       | 0    |
| Library and Book Availability                                                                                           |              | 9         | 4    | 1       | 1    |
| Académic Discipline (i.e. timely conduct of lectures.<br>Practical's and related activities) observed by the<br>college | '``'g        | ··· ( 3   | 1    | 1       | 0    |
| Improvement in soft skills, knowledge, ethics, morality,<br>observed by you in your ward while studying in college      | 8            | . 8.      | • 5  | 0       | 1    |
| Examination system adopted by the MGVASCM                                                                               |              | 3.7.      | 3    | . 1     | 1    |
| Evolution and feedback mechanism of MGVASCM                                                                             | 11           | 1010      | : 2  | O       | 0    |
| Placements facility of College                                                                                          | 6            | "12       | 13   | 1       | 1    |
| Students Related Activity                                                                                               | 10           | 7         | 5    | 1       | 0    |
| Nature of The Staff                                                                                                     | 8            | 9         | 1    | 4       | 1    |
| Give Brief Suggestion for College Development                                                                           |              |           | 4    | •       |      |