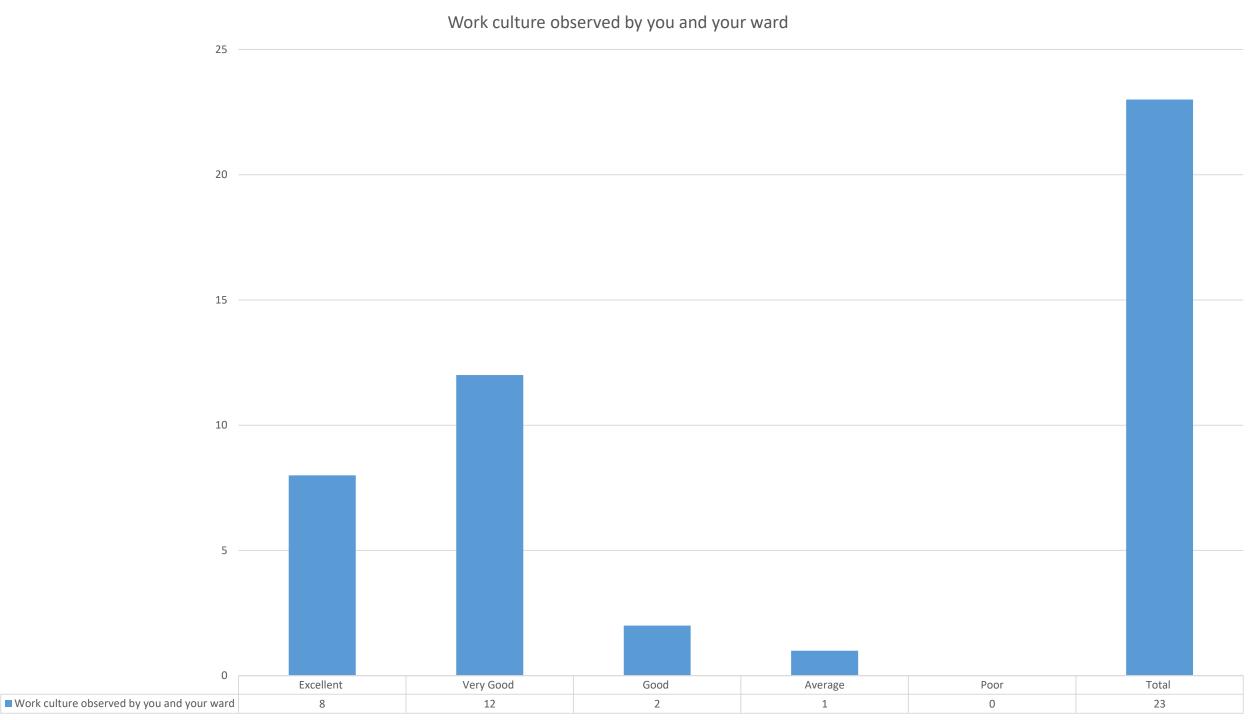

| PERSONAL | INFORMATION | _ |
|----------|-------------|---|
|          |             |   |

| NAME OF THE PARENTS                                                                                                     |              |           |      |         |      |
|-------------------------------------------------------------------------------------------------------------------------|--------------|-----------|------|---------|------|
| MOBILE NUMBER                                                                                                           |              |           |      |         |      |
| EMAIL ID                                                                                                                |              |           |      |         |      |
| OCCUPATION                                                                                                              |              |           |      |         |      |
| NAME OF THE WARD                                                                                                        |              |           |      | -       |      |
| ACADEMIC YEAR                                                                                                           |              |           |      |         |      |
| COURSE OF THE WARD                                                                                                      | THE OWNER    |           |      |         |      |
| FEEDBACK R                                                                                                              | ESPONCE      |           |      |         |      |
| You are requested to Make ✓ on appropriate option for the                                                               | he following | Very Good | Good | Average | Poor |
|                                                                                                                         | Excellent    | very 0000 |      |         | 0    |
| Admission procedure                                                                                                     | 10           | 12        | 1    | 0       | 0    |
| Infrastructure and lab facility                                                                                         | 4-           | .16       | 2    | 0       | 1    |
| Work culture observed by you and your ward                                                                              | 8            | 12        | 2    | 1       | 0    |
| Library and Book Availability                                                                                           |              | 9         | 4    | 1       | 1    |
| Académic Discipline (i.e. timely conduct of lectures.<br>Practical's and related activities) observed by the<br>college | '``'g        | ··· ( 3   | 1    | 1       | 0    |
| Improvement in soft skills, knowledge, ethics, morality,<br>observed by you in your ward while studying in college      | 8            | . 8.      | • 5  | 0       | 1    |
| Examination system adopted by the MGVASCM                                                                               |              | 3.7.      | 3    | . 1     | 1    |
| Evolution and feedback mechanism of MGVASCM                                                                             | 11           | 1010      | : 2  | O       | 0    |
| Placements facility of College                                                                                          | 6            | "12       | 13   | 1       | 1    |
| Students Related Activity                                                                                               | 10           | 7         | 5    | 1       | 0    |
| Nature of The Staff                                                                                                     | 8            | 9         | 1    | 4       | 1    |
| Give Brief Suggestion for College Development                                                                           |              |           | 4    | •       |      |