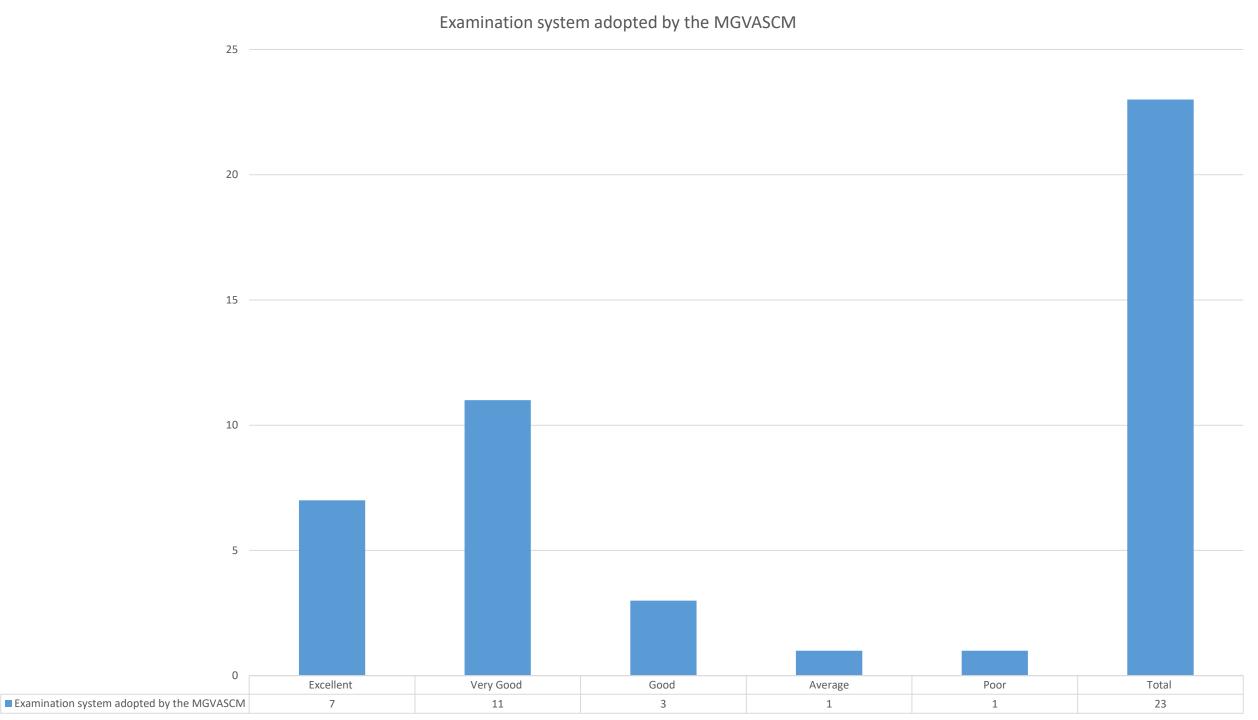

| PERSONAL | INFORMATION | _ |
|----------|-------------|---|
|          |             |   |

| NAME OF THE PARENTS                                                                                                     |              |           |      |         |      |
|-------------------------------------------------------------------------------------------------------------------------|--------------|-----------|------|---------|------|
| MOBILE NUMBER                                                                                                           |              |           |      |         |      |
| EMAIL ID                                                                                                                |              |           |      |         |      |
| OCCUPATION                                                                                                              |              |           |      |         |      |
| NAME OF THE WARD                                                                                                        |              |           |      | -       |      |
| ACADEMIC YEAR                                                                                                           |              |           |      |         |      |
| COURSE OF THE WARD                                                                                                      | THE OWNER    |           |      |         |      |
| FEEDBACK R                                                                                                              | ESPONCE      |           |      |         |      |
| You are requested to Make ✓ on appropriate option for the                                                               | he following | Very Good | Good | Average | Poor |
|                                                                                                                         | Excellent    | very 0000 |      |         | 0    |
| Admission procedure                                                                                                     | 10           | 12        | 1    | 0       | 0    |
| Infrastructure and lab facility                                                                                         | 4-           | .16       | 2    | 0       | 1    |
| Work culture observed by you and your ward                                                                              | 8            | 12        | 2    | 1       | 0    |
| Library and Book Availability                                                                                           |              | 9         | 4    | 1       | 1    |
| Académic Discipline (i.e. timely conduct of lectures.<br>Practical's and related activities) observed by the<br>college | '``'g        | ··· ( 3   | 1    | 1       | 0    |
| Improvement in soft skills, knowledge, ethics, morality,<br>observed by you in your ward while studying in college      | 8            | . 8.      | • 5  | 0       | 1    |
| Examination system adopted by the MGVASCM                                                                               |              | 3.7.      | 3    | . 1     | 1    |
| Evolution and feedback mechanism of MGVASCM                                                                             | 11           | 1010      | : 2  | O       | 0    |
| Placements facility of College                                                                                          | 6            | "12       | 13   | 1       | 1    |
| Students Related Activity                                                                                               | 10           | 7         | 5    | 1       | 0    |
| Nature of The Staff                                                                                                     | 8            | 9         | 1    | 4       | 1    |
| Give Brief Suggestion for College Development                                                                           |              |           | 4    | •       |      |