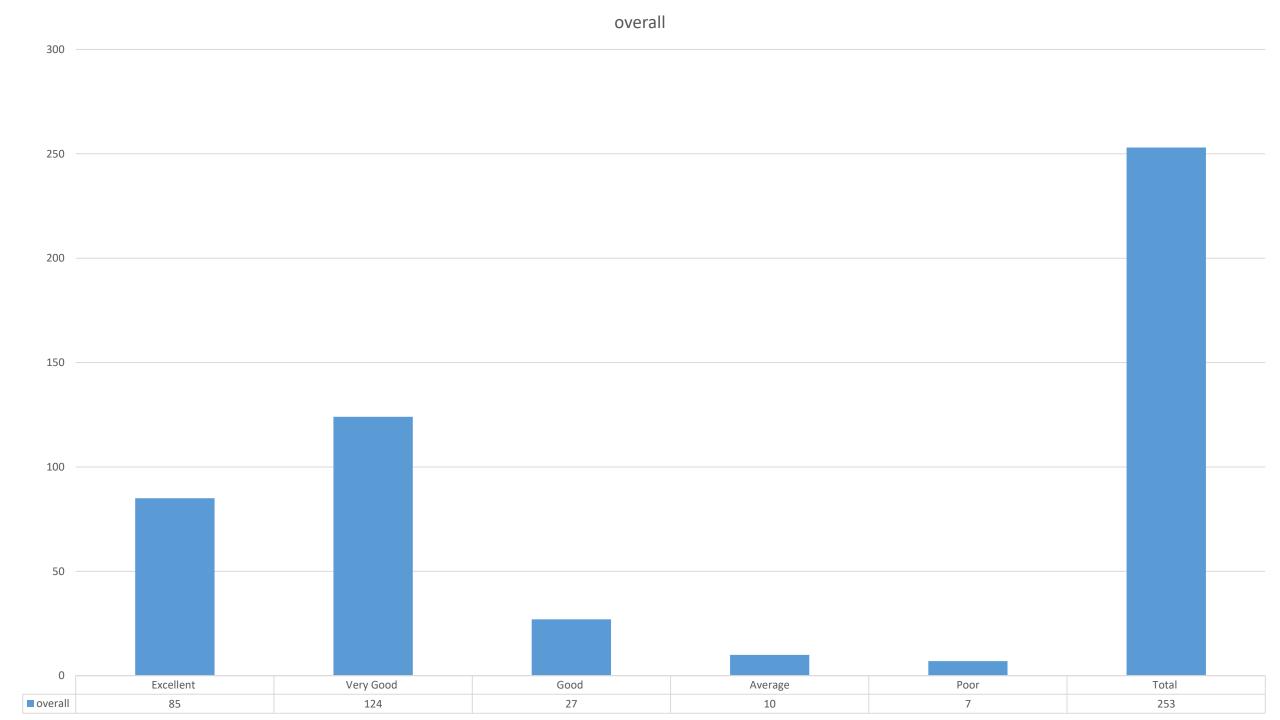

|              |      |       |
|                              |             |           |                          |              |      |       |
| 5                            | 5           |           |                          |              |      |       |
| C                            | 0 Excellent | Very Good | Good                     | Average      | Poor | Total |
| Library and Book Availabilit |             | 9         | 4                        | Average<br>1 | 1    | 23    |

Academic Discipline (i.e. timely conduct of lectures, Practical's and related activities) observed by the college



Improvement in soft skills, knowledge, ethics, morality, observed by you in your ward while studying in college







Evolution and feedback mechanism of MGVASCM









Overall recommendations by Parents

Start M.sc in organic chemistry