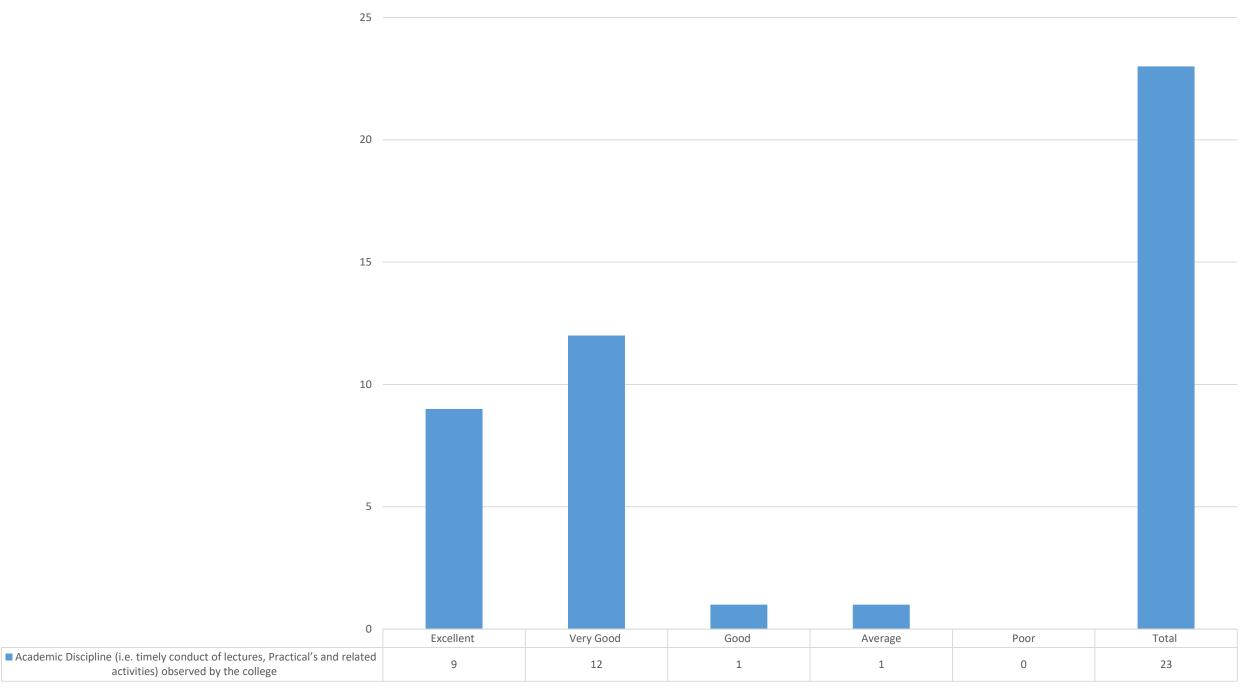

| PERSONAL | INFORMATION | _ |
|----------|-------------|---|
|          |             |   |

| NAME OF THE PARENTS                                                                                                     |              |           |      |         |      |
|-------------------------------------------------------------------------------------------------------------------------|--------------|-----------|------|---------|------|
| MOBILE NUMBER                                                                                                           |              |           |      |         |      |
| EMAIL ID                                                                                                                |              |           |      |         |      |
| OCCUPATION                                                                                                              |              |           |      |         |      |
| NAME OF THE WARD                                                                                                        |              |           |      | -       |      |
| ACADEMIC YEAR                                                                                                           |              |           |      |         |      |
| COURSE OF THE WARD                                                                                                      | THE OWNER    |           |      |         |      |
| FEEDBACK R                                                                                                              | ESPONCE      |           |      |         |      |
| You are requested to Make ✓ on appropriate option for the                                                               | he following | Very Good | Good | Average | Poor |
|                                                                                                                         | Excellent    | very 0000 |      |         | 0    |
| Admission procedure                                                                                                     | 10           | 12        | 1    | 0       | 0    |
| Infrastructure and lab facility                                                                                         | 4-           | .16       | 2    | 0       | 1    |
| Work culture observed by you and your ward                                                                              | 8            | 12        | 2    | 1       | 0    |
| Library and Book Availability                                                                                           |              | 9         | 4    | 1       | 1    |
| Académic Discipline (i.e. timely conduct of lectures.<br>Practical's and related activities) observed by the<br>college | '``'g        | ··· ( 3   | 1    | 1       | 0    |
| Improvement in soft skills, knowledge, ethics, morality,<br>observed by you in your ward while studying in college      | 8            | . 8.      | • 5  | 0       | 1    |
| Examination system adopted by the MGVASCM                                                                               |              | 3.7.      | 3    | . 1     | 1    |
| Evolution and feedback mechanism of MGVASCM                                                                             | 11           | 1010      | : 2  | O       | 0    |
| Placements facility of College                                                                                          | 6            | "12       | 13   | 1       | 1    |
| Students Related Activity                                                                                               | 10           | 7         | 5    | 1       | 0    |
| Nature of The Staff                                                                                                     | 8            | 9         | 1    | 4       | 1    |
| Give Brief Suggestion for College Development                                                                           |              |           | 4    | •       |      |

Academic Discipline (i.e. timely conduct of lectures, Practical's and related activities) observed by the college

Improvement in soft skills, knowledge, ethics, morality, observed by you in your ward while studying in college