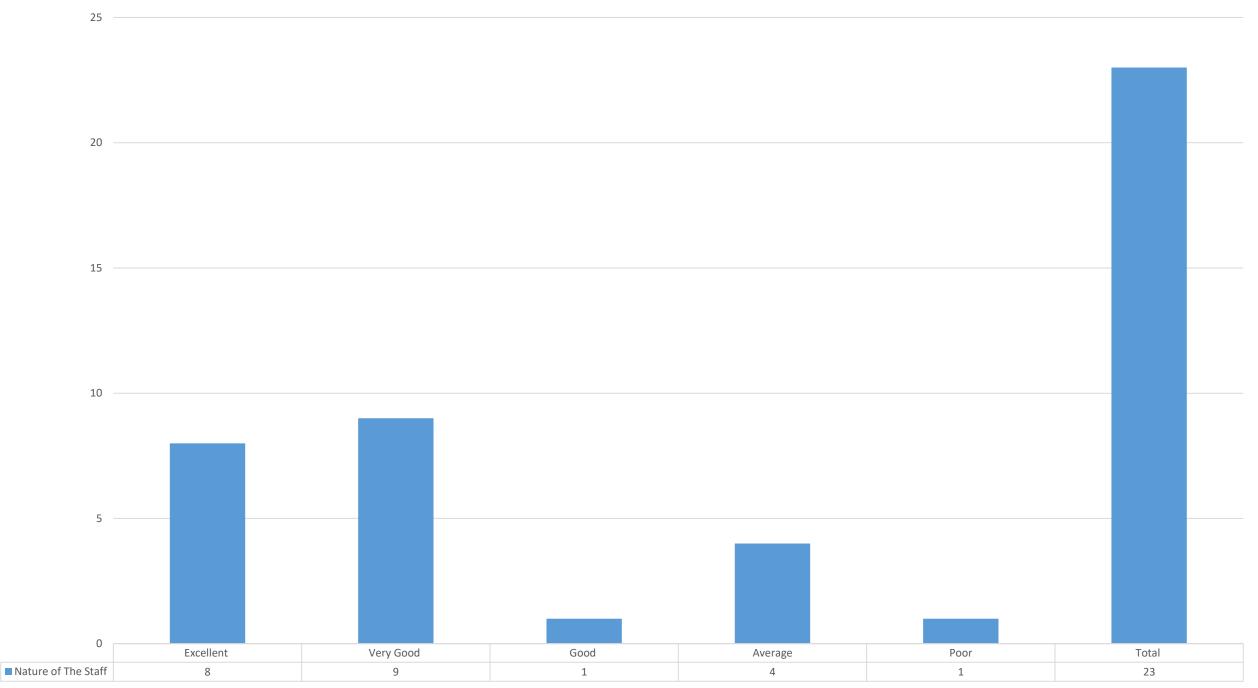

| PERSONAL | INFORMATION | _ |
|----------|-------------|---|
|          |             |   |

| NAME OF THE PARENTS                                                                                                     |              |           |      |         |      |
|-------------------------------------------------------------------------------------------------------------------------|--------------|-----------|------|---------|------|
| MOBILE NUMBER                                                                                                           |              |           |      |         |      |
| EMAIL ID                                                                                                                |              |           |      |         |      |
| OCCUPATION                                                                                                              |              |           |      |         |      |
| NAME OF THE WARD                                                                                                        |              |           |      | -       |      |
| ACADEMIC YEAR                                                                                                           |              |           |      |         |      |
| COURSE OF THE WARD                                                                                                      | THE OWNER    |           |      |         |      |
| FEEDBACK R                                                                                                              | ESPONCE      |           |      |         |      |
| You are requested to Make ✓ on appropriate option for the                                                               | he following | Very Good | Good | Average | Poor |
|                                                                                                                         | Excellent    | very 0000 |      |         | 0    |
| Admission procedure                                                                                                     | 10           | 12        | 1    | 0       | 0    |
| Infrastructure and lab facility                                                                                         | 4-           | .16       | 2    | 0       | 1    |
| Work culture observed by you and your ward                                                                              | 8            | 12        | 2    | 1       | 0    |
| Library and Book Availability                                                                                           |              | 9         | 4    | 1       | 1    |
| Académic Discipline (i.e. timely conduct of lectures.<br>Practical's and related activities) observed by the<br>college | '``'g        | ··· ( 3   | 1    | 1       | 0    |
| Improvement in soft skills, knowledge, ethics, morality,<br>observed by you in your ward while studying in college      | 8            | . 8.      | • 5  | 0       | 1    |
| Examination system adopted by the MGVASCM                                                                               |              | 3.7.      | 3    | . 1     | 1    |
| Evolution and feedback mechanism of MGVASCM                                                                             | 11           | 1010      | : 2  | O       | 0    |
| Placements facility of College                                                                                          | 6            | "12       | 13   | 1       | 1    |
| Students Related Activity                                                                                               | 10           | 7         | 5    | 1       | 0    |
| Nature of The Staff                                                                                                     | 8            | 9         | 1    | 4       | 1    |
| Give Brief Suggestion for College Development                                                                           |              |           | 4    | •       |      |